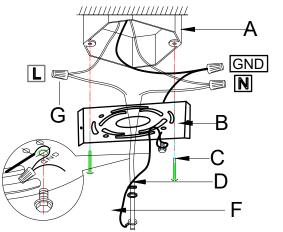

Wire Connection Diagram:

#### Please proceed in an alphabetical order:

- A.Existing Elextrical BOX B.Crossbar C.Crossbar Screws D.Ground Wire E.Canopy F.Wire G.Junction Caps
- attach the crossbar(B)to the existing electrical box(A) using the two crossbar screws(C)which are not supplied and should already in your box.
- Pass the main wire(F)and ground wire(D)through the canopy(E)and the crossbar(B)until the end of the main wire(F)reaches the electrical box (A)where you can wire use electrician connections.Be sure when connecting the wire use electrician approved junction caps(G).stow the excess wire in the electrical box(A).raise the canopy(E),attach canopy(E)to ceiling,and hold the canopy(E).