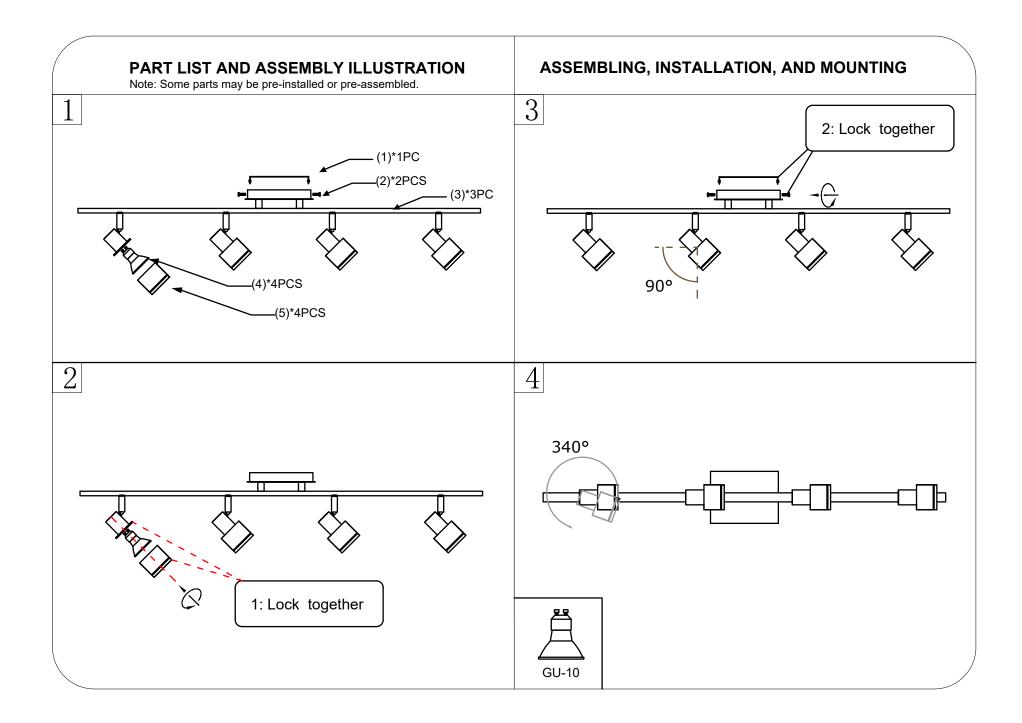

TANT SAFETY INSTRUCTIONS:**

- . Please read through all the instructions carefully and completely before beginning assembly and installation
- This product must be installed in accordance with installation instructions and all safety and building codes. It is strongly suggested that all direct wired fixtures be installed by a licensed electrician
- . Be sure the electricity to the wires you are working on is shut off; either the fuse is removed or the circuit breaker is turned off. Turning the power off using the light switch is not sufficient to prevent electrical shock



WARNING: This product can expose you to chemicals including lead,which is known to the State of California to cause cancer or birth defects or other reproductive harm. For more infomation go to www.P65Warnings.ca.gov