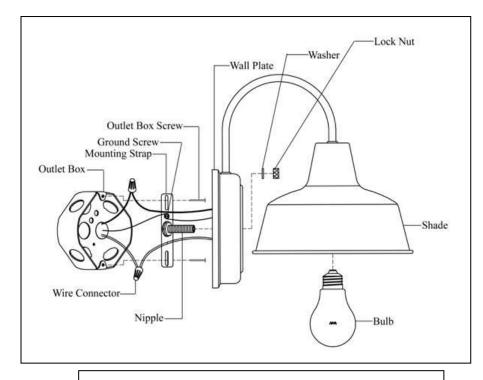

# **ASSEMBLY AND INSTALLATION**

Turn off the power at fuse or circuit breaker

- 1. Carefully unpack the fixture, lay out all parts on a clean surface.
- 2. Attach the MOUNTING STRAP to OUTLET BOX using provided the OUTLET BOX SCREWS.
- 3. Tie the ground wire from the OUTLET BOX to the GROUND SCREW on the MOUNTING STRAP.
  Connect white wire from fixture to white wire (neutral wire) from supply circuit. Connect black wire from fixture to black wire (live wire) from supply circuit. Cover connections using provided WIRE CONNECTORS.
- 4. Place the fixture body against wall by aligning the protruding NIPPLE all the way through the WALL PLATE and tighten LOCK NUT and WASHER to NIPPLE until the fixture body is held firmly against the wall.
- 5. Install the BULB (Not included).
- 6. Use silicone caulking to seal between wall canopy and wall. Leave bottom unsealed so moisture can drain out.