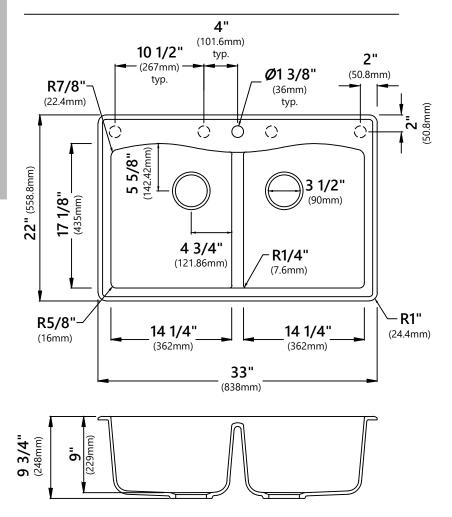

# Sink Dimensions

Overall Dimensions: 33" x 22" Bowl Dimensions: 14 1/4" x 17 1/8" Bowl Depth: 9"

#### Features

- Granite Composite Construction
- Dual Mount Double Bowl Sink
- 50/50 Split
- Required Minimum Cabinet Size: 36" Left to Right, 24" Front to Back
- Rear Off-Set Drains
- 3 1/2" Drain Openings