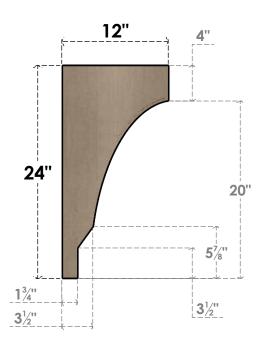

## ITEM NUMBER: CORU12X12X24MOARCPR

12"W X 12"D X 24"H SERIES 2 WIDE MOAB ROUGH CEDAR TIMBERTHANE FAUX WOOD CORBEL, PRIMED

## SIDE PROFILE