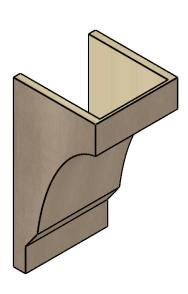

## ITEM NUMBER: CORU12X12X24MOARCPR

12"W X 12"D X 24"H SERIES 2 WIDE MOAB ROUGH CEDAR TIMBERTHANE FAUX WOOD CORBEL, PRIMED

## **ISOMETRIC**

**EKENA MILLWORK** 2300 WEST MAIN ST. CLARKSVILLE, TX 75426 TOLL FREE: 866-607-0453 WWW.EKENAMILLWORK.COM

GENERATED DATE: 01/27/2023

- 1. INSTALLATION TO BE COMPLETED IN ACCORDANCE WITH MANUFACTURER'S SPECIFICATIONS.