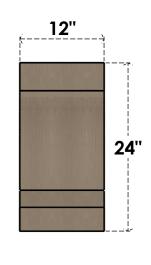

## ITEM NUMBER: CORU12X12X24MOARCPR

12"W X 12"D X 24"H SERIES 2 WIDE MOAB ROUGH CEDAR TIMBERTHANE FAUX WOOD CORBEL, PRIMED

## **FRONT PROFILE**