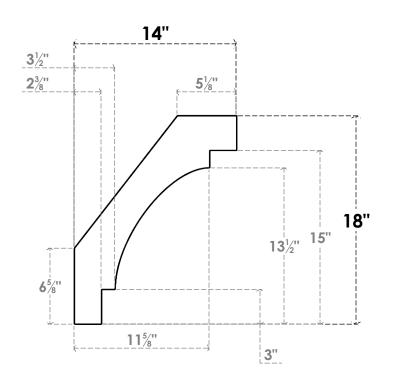

## ITEM NUMBER: BRCURO050X14000X18000MRCRCPR

5"W X 14"D X 18"H MERCED ROUGH CEDAR WOODGRAIN OPEN TIMBERTHANE BRACE, PRIMED TAN

SIDE PROFILE

**FRONT PROFILE** 

**ISOMETRIC** 

GENERATED DATE: 04/05/2023

**EKENA MILLWORK** 2300 WEST MAIN ST. CLARKSVILLE, TX 75426 TOLL FREE: 866-607-0453 WWW.EKENAMILLWORK.COM