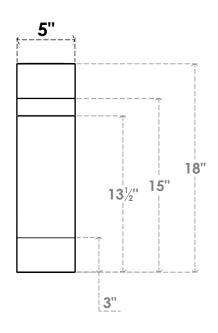

## ITEM NUMBER: BRCURO050X14000X18000MRCRCPR

5"W X 14"D X 18"H MERCED ROUGH CEDAR WOODGRAIN OPEN TIMBERTHANE BRACE, PRIMED TAN

SIDE PROFILE

**FRONT PROFILE** 

**ISOMETRIC** 

GENERATED DATE: 04/05/2023

**EKENA MILLWORK** 2300 WEST MAIN ST. CLARKSVILLE, TX 75426 TOLL FREE: 866-607-0453 WWW.EKENAMILLWORK.COM