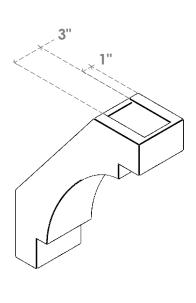

## ITEM NUMBER: BRCURO050X14000X18000MRCRCPR

5"W X 14"D X 18"H MERCED ROUGH CEDAR WOODGRAIN OPEN TIMBERTHANE BRACE, PRIMED TAN

SIDE PROFILE

**FRONT PROFILE** 

**ISOMETRIC** 

GENERATED DATE: 04/05/2023

**EKENA MILLWORK** 2300 WEST MAIN ST. CLARKSVILLE, TX 75426 TOLL FREE: 866-607-0453 WWW.EKENAMILLWORK.COM