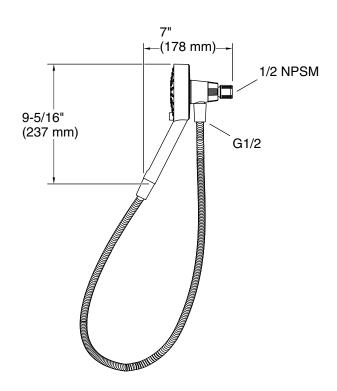

### **Features**

- Multifunction handshower with advanced spray engine provides three experiences: full coverage, powerful massage, and gentle mist, plus pause feature
- Full coverage produces an encompassing spray ideal for everyday use
- Powerful massage spray is a focused stream that targets sore muscles, or use as a utility spray to rinse kids, pets, and your shower
- Gentle mist spray restores, with a thick cloud of silky, superfine water droplets
- Pause feature temporarily pauses water flow to conserve water while you lather, shave, or shampoo
- Simple thumb button allows for a smooth transition between sprays
- Magnetic docking securely holds handshower in place
- MasterClean™ sprayface features an easy-to-clean surface that withstands mineral buildup and maximizes spray performance
- 1.75 gpm (6.6 lpm) maximum flow rate at 80 psi (5.5 bar)
- Box includes: Handshower, magnetic docking system, 72" (1829 mm) hose

## Installation

- 1/2" 14 NPSM connection
- Required for installation: Sealant tape and adjustable wrench Available Colors/Finishes

## **Technical Information**

All product dimensions are nominal.