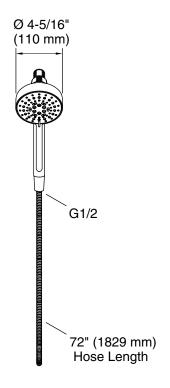

### **Features**

- Multifunction handshower with advanced spray engine provides three experiences: full coverage, powerful massage, and gentle mist, plus pause feature
- Full coverage produces an encompassing spray ideal for everyday use
- Powerful massage spray is a focused stream that targets sore muscles, or use as a utility spray to rinse kids, pets, and your shower
- Gentle mist spray restores, with a thick cloud of silky, superfine water droplets
- Pause feature temporarily pauses water flow to conserve water while you lather, shave, or shampoo
- Simple thumb button allows for a smooth transition between sprays
- Magnetic docking securely holds handshower in place
- MasterClean™ sprayface features an easy-to-clean surface that withstands mineral buildup and maximizes spray performance
- 1.75 gpm (6.6 lpm) maximum flow rate at 80 psi (5.5 bar)
- Box includes: Handshower, magnetic docking system, 72" (1829 mm) hose

## Installation

- 1/2" 14 NPSM connection
- Required for installation: Sealant tape and adjustable wrench Available Colors/Finishes

## **Technical Information**

All product dimensions are nominal.