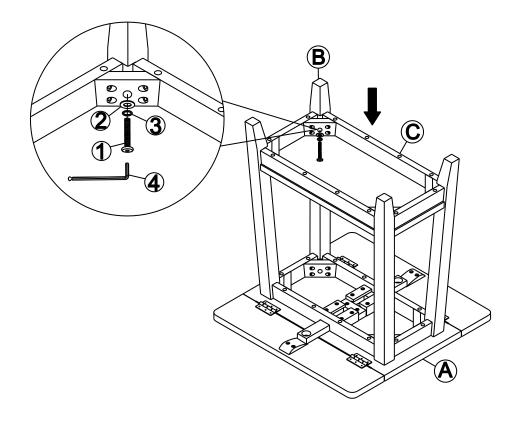

# STEP 2

Attach shelf (C) to legs (B) with bolts (1), and washers (2) and (3) as shown below. Tighten with Allen key (4).