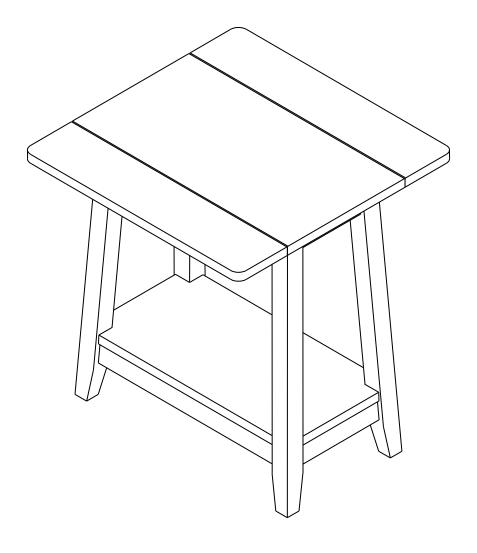

# STEP 1

Attach legs (B) to top (A) with bolts (1), and washers (2) and (3) as shown below. Tighten with Allen key (4).

ITEM NO.: OT-22DL ISSUED DEC 04, 2023 Printed in Vietnam