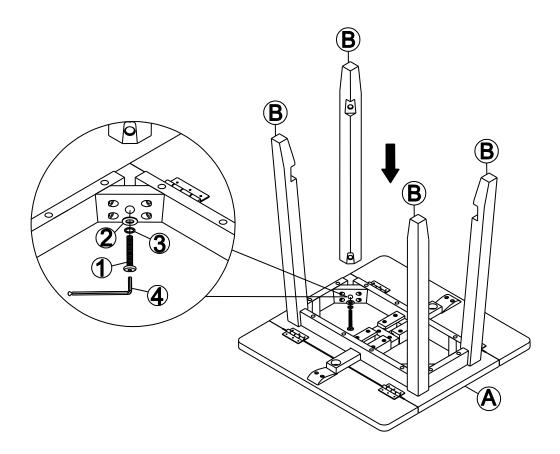

# STEP 1

Attach legs (B) to top (A) with bolts (1), and washers (2) and (3) as shown below. Tighten with Allen key (4).

ITEM NO.: OT-22DL ISSUED DEC 04, 2023 Printed in Vietnam