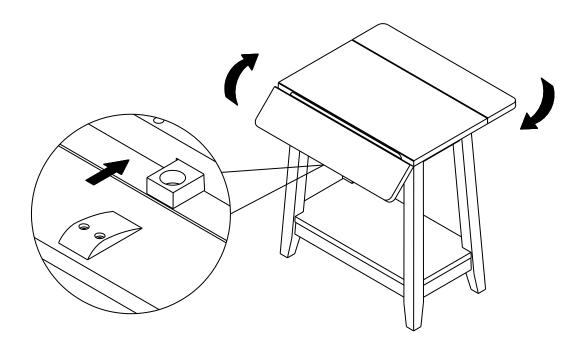

# STEP 3

Hold the drop leaf, push and slide the wooden piece from underneath the table top. To lower the drop leaf, carefully hold the drop leaf with one hand and slide the wooden piece from underneath the table top towards the center of the top. Then, gently lower the leaf and place in the down position.