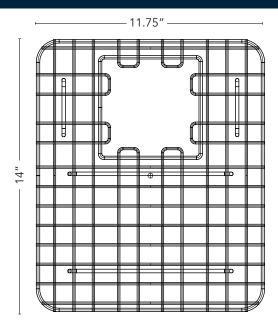

### **FEATURES**

- 11.75" x 14" x 2"
- Designed to fit double bowl sinks: the Santi 33", the Rivera 32", and the Orwell 32"
- 7-gauge stainless steel construction
- Vinyl coating to protect dishes and rubber feet to protect your sink
- Dishwasher safe
- Antique Brown to match copper sinks

### **DIMENSIONS**