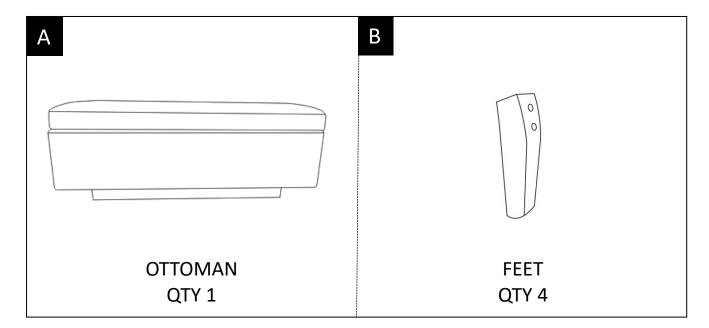

use manual tools.

Requires 2 people for ease of assembly.

### **CARE and MAINTENANCE**

Wipe regularly with clean water and a damp, clean, soft white cloth.

General cleaning can be done as needed with a mild detergent and water solution. Always rinse with clean water and dry.

For heavy soiling, dampen a soft white cloth or soft bristle brush. Use care as scrubbing can damage the surface.

More difficult stains can be treated, but this should be occasional, not daily, cleaning. ANY cleaning solution used must be removed with clean water and a clean white cloth. Cleaning residue left on the material can cause it to dry out and crack, or affect the color.

DO NOT use any cleaners with corrosive ingredients (lye, acids or ammonia).

## PRE-ASSEMBLY INFORMATION

#### **PARTS DESCRIPTION**



#### **HARDWARE DESCRIPTION**



**NEED HELP?** For help with assembly or if you are missing a part, Please call customer service at 1-866-518-0120 ext. 262 (9 am to 4 pm EST)

## **ASSEMBLY**

#### STEP 1



Place Ottoman (A) on its back on a flat smooth surface. Attach Ottoman Feet (B) with Allen Key Screws (1) and Flat Washers (2). Use Allen Key (3) to tighten.

## **ASSEMBLY**

## STEP 2



Turn Ottoman right side up.





#### **WARRANTY**

Thank you for purchasing a **Simpli Home – Wyndenhall – Brooklyn + Max** product. These products have been made to demanding, high-quality standards and are guaranteed for domestic use against manufacturing faults for a period of 12 months from the date of purchase. This warranty does not affect your statutory rights.

In case of any malfunction