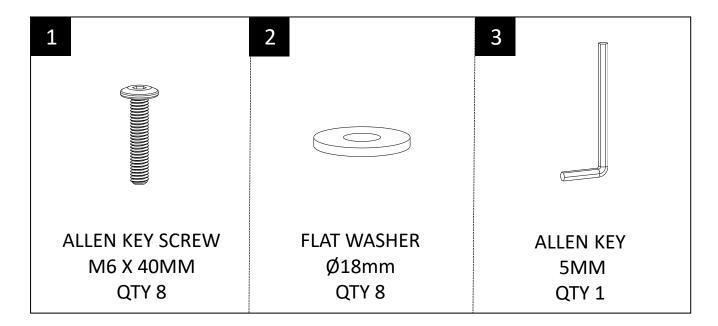

#### **HARDWARE DESCRIPTION**

**NEED HELP?** For help with assembly or if you are missing a part, Please call customer service at 1-866-518-0120 ext. 262 (9 am to 4 pm EST)