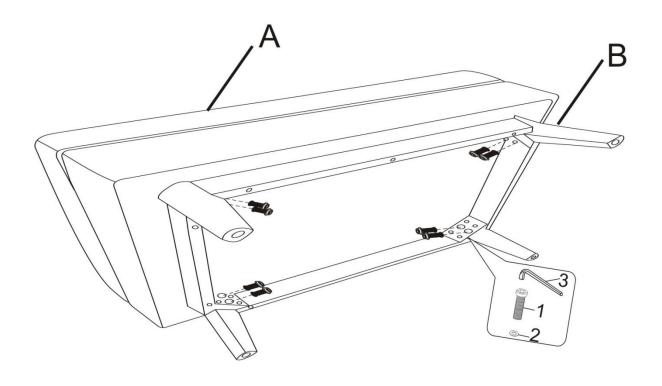

#### STEP 1

Place Ottoman (A) on its back on a flat smooth surface. Attach Ottoman Feet (B) with Allen Key Screws (1) and Flat Washers (2). Use Allen Key (3) to tighten.