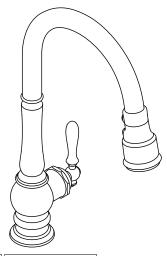

### **Artifacts®**

Pull-down kitchen sink faucet with three-function sprayhead **K-99259** 

#### **Features**

- Unique three-function pull-down sprayhead allows you to tackle kitchen tasks such as cleaning, rinsing, and filling with Sweep spray, BerrySoft spray and aerated stream.
- KOHLER ceramic disc valves exceed industry longevity standards for a lifetime of durable performance.
- ProMotion® technology's light, quiet braided hose and swiveling ball joint make the pull-down sprayhead easier and more comfortable to use.
- MasterClean<sup>™</sup> sprayface features an easy-to-clean surface that withstands mineral buildup.
- High-arch 360° rotating swing spout offers vertical clearance for tall cookware and pitchers.
- Single lever handle is simple to use and makes adjusting water temperature easy.
- Temperature memory allows faucet to be turned on and off at the temperature set during prior usage.
- 1.5 gpm (5.7 lpm) maximum flow rate at 60 psi (4.14 bar).
- DockNetik® secured docking system locks sprayhead into place when not in use.