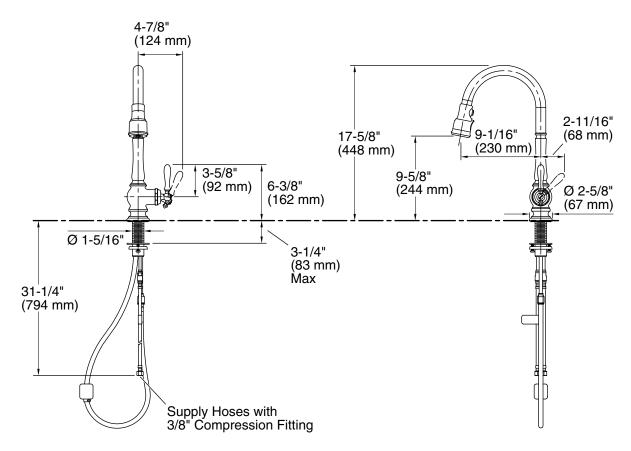

### **Technical Information**

All product dimensions are nominal.

### Spout:

Spout reach: 9-1/16" (231 mm)