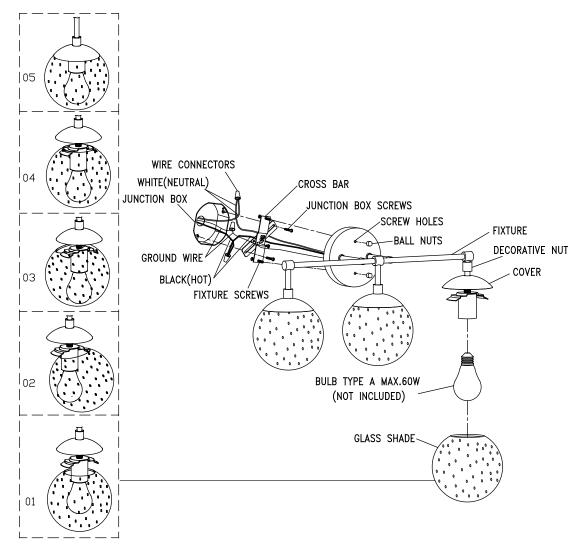

#### ASSEMBLY AND INSTALLATION

### Turn off the power at fuse or circuit breaker.

- 1. Gently take all parts out of the package, lay them on a smooth surface, unscrew the BALL NUTS and the FIXTURE SCREWS . Attach the CROSS BAR to the JUNCTION BOX using JUNCTION BOX SCREWS
- 2. Make wire connections with WIRE NUTS:
- A Connect the black wire from Fixture to the black supply wire.
- B Connect the white wire from Fixture to the white supply wire.
- C Attach the fixture ground wire to the CROSS BAR with the green GROUND SCREW. Then connect it to the supply ground wire with a WIRE NUT. Carefully tuck wires back into the JUNCTION BOX.
- 3. Attach the FIXTURE to the CROSS BAR through SCREW HOLES as shown, and secure it with BALL NUTS.
- Install BULB (not included). See relamping label at socket area or packaging for maximum allowed wattage.
- 5. Unscrew the DECORATIVE NUT, Install the GLASS as shown.
- 6. Attach the GLASS SHADE onto FIXTURE using DECORATIVE NUTS.