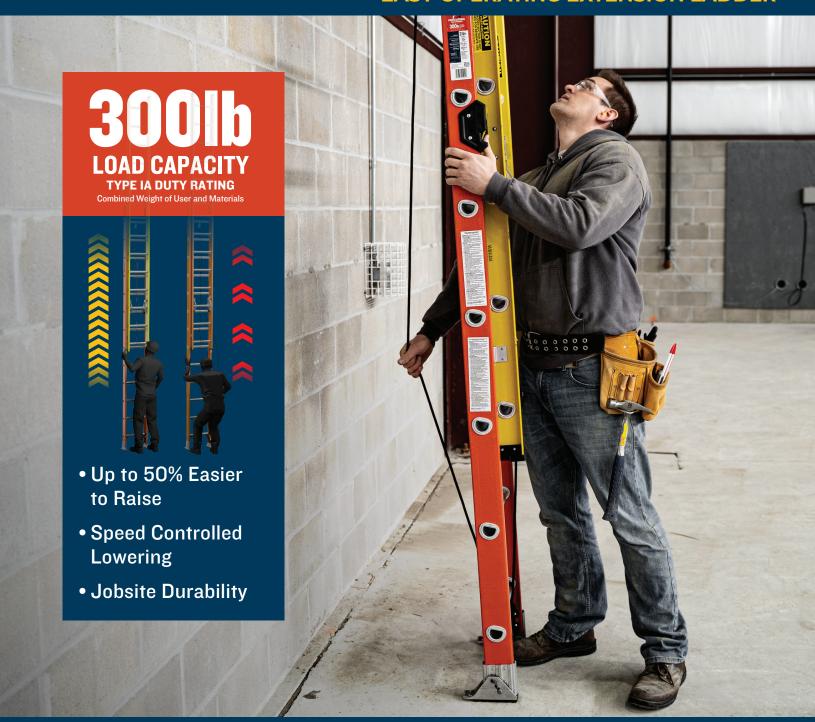

## **GLIDESAFE**

**EASY OPERATING EXTENSION LADDER** 

## **FULL PERFORMANCE, HALF THE EFFORT**

Lift assist technology reduces strain

Lowering assist controls descent

**Dual locking system** 

# OAD CAPACITY

TYPE IA DUTY RATING

- Built in lowering assist technology guarantees a smooth closing, preventing slamming and rope burns.
- The dual-locking system ensures the ladder won't extend while on the go, providing peace of mind.