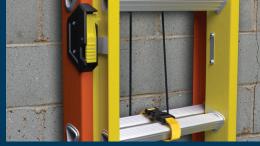

## **FULL PERFORMANCE, HALF THE EFFORT**

Lift assist technology reduces strain

Lowering assist controls descent

**Dual locking system** 

# OAD CAPACITY

TYPE IA DUTY RATING

- Built in lowering assist technology guarantees a smooth closing, preventing slamming and rope burns.
- The dual-locking system ensures the ladder won't extend while on the go, providing peace of mind.