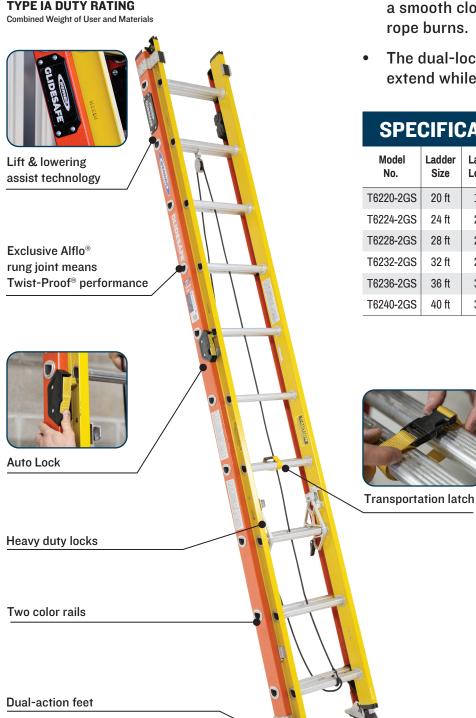

# OAD CAPACITY

TYPE IA DUTY RATING

- Built in lowering assist technology guarantees a smooth closing, preventing slamming and rope burns.
- The dual-locking system ensures the ladder won't extend while on the go, providing peace of mind.

### **SPECIFICATIONS**

| Model<br>No. | Ladder<br>Size | Ladder<br>Length | Reach<br>Height | Ladder<br>Weight | Rung<br>Type | Shipping<br>Length | Shipping<br>Width | Shipping<br>Height |
|--------------|----------------|------------------|-----------------|------------------|--------------|--------------------|-------------------|--------------------|
| T6220-2GS    | 20 ft          | 17 ft            | 19 ft           | 44.5 lbs         | Tri-Rung     | 120 in             | 19 in             | 6.9 in             |
| T6224-2GS    | 24 ft          | 21 ft            | 23 ft           | 52.0 lbs         | Tri-Rung     | 144 in             | 19 in             | 6.9 in             |
| T6228-2GS    | 28 ft          | 25 ft            | 27 ft           | 59.5 lbs         | Tri-Rung     | 168 in             | 19 in             | 6.9 in             |
| T6232-2GS    | 32 ft          | 29 ft            | 31 ft           | 71.5 lbs         | Tri-Rung     | 192 in             | 19 in             | 6.9 in             |
| T6236-2GS    | 36 ft          | 32 ft            | 34 ft           | 84.5 lbs         | Tri-Rung     | 216 in             | 19 in             | 6.9 in             |
| T6240-2GS    | 40 ft          | 35 ft            | 37 ft           | 92.5 lbs         | Tri-Rung     | 240 in             | 19 in             | 6.9 in             |