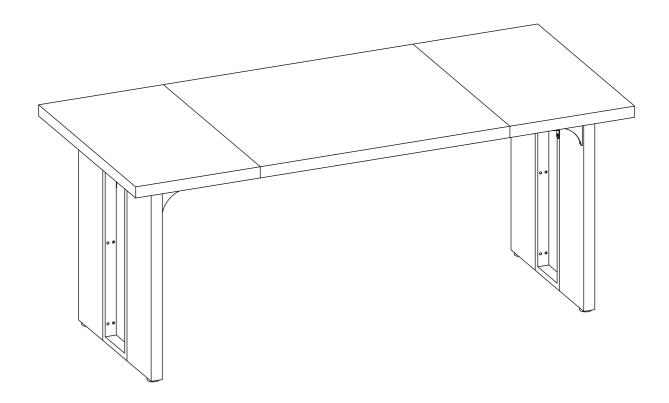

e, such as a ru







# **▲** Caution

Make sure all parts are included. Most board parts are labeled or stamped on the raw edge. Contact us for a free replacement if you encounter any damaged or missing parts.



# Parts List





## Hardware List

| Α          | В           | С           | D          |
|------------|-------------|-------------|------------|
|            |             |             |            |
| M6x8mm     | M6x15mm     | M6x35mm     | M6x40mm    |
| 4 pcs+1 pc | 24 pcs+1 pc | 12 pcs+1 pc | 8 pcs+1 pc |

| E           | F   | G         | Н     |
|-------------|-----|-----------|-------|
|             |     |           |       |
| φ7x47mm     |     | φ10x50mm  |       |
| 24 pcs+1 pc | 1pc | 6 pcs+1pc | 4 pcs |







В

M6x15mm

4 pcs





X2





























**DESIGNED FOR LIFE** 

# Thank you for your support!



### Contact our customer service team



support@tribesigns.com www.tribesigns.com



1-424-220-6888 7 AM to 8 PM EST, Monday to Friday

## **Follow Tribesigns**



Facebook



Instagram



Pinterest



Twitter



YouTube



TikTok



WhatsApp