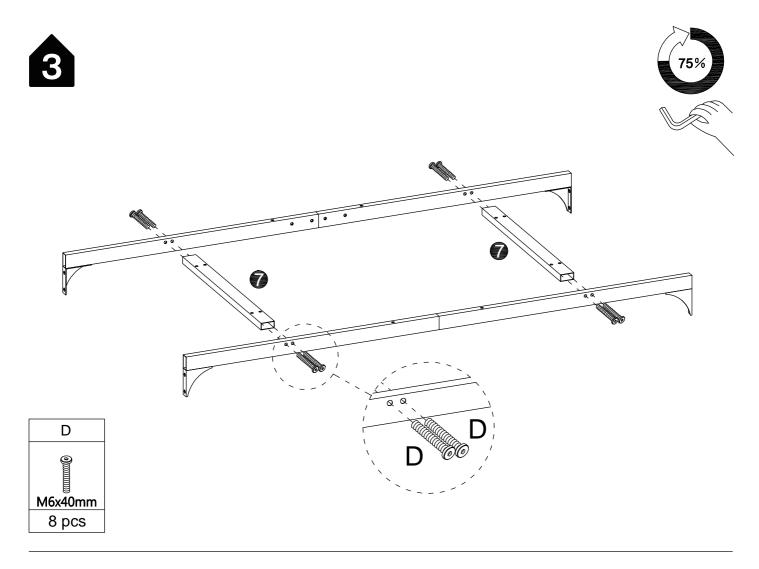

## Hardware List

| Α          | В           | С           | D          |
|------------|-------------|-------------|------------|
|            |             |             |            |
| M6x8mm     | M6x15mm     | M6x35mm     | M6x40mm    |
| 4 pcs+1 pc | 24 pcs+1 pc | 12 pcs+1 pc | 8 pcs+1 pc |