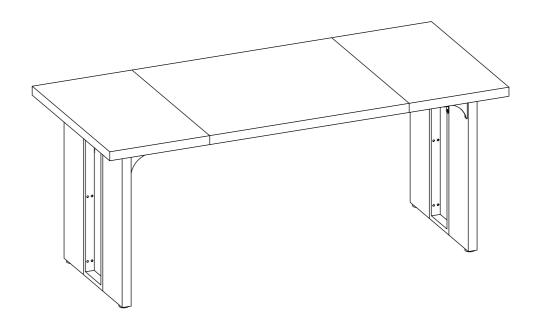

are included. Most board parts are labeled or stamped on the raw edge. Contact us for a free replacement if you encounter any damaged or missing parts.



# Parts List





## Hardware List

| Α          | В           | С           | D          |
|------------|-------------|-------------|------------|
|            |             |             |            |
| M6x8mm     | M6x15mm     | M6x35mm     | M6x40mm    |
| 4 pcs+1 pc | 24 pcs+1 pc | 12 pcs+1 pc | 8 pcs+1 pc |

| E           | F   | G         | Н     |
|-------------|-----|-----------|-------|
|             |     |           |       |
| φ7x47mm     |     | φ10x50mm  |       |
| 24 pcs+1 pc | 1pc | 6 pcs+1pc | 4 pcs |







В

M6x15mm

4 pcs





X2





























**DESIGNED FOR LIFE** 

# Thank you for your support!



### Contact our customer service team



support@tribesigns.com www.tribesigns.com



1-424-220-6888 7 AM to 8 PM EST, Monday to Friday

## **Follow Tribesigns**



Facebook



Instagram



Pinterest



Twitter



YouTube



TikTok



WhatsApp