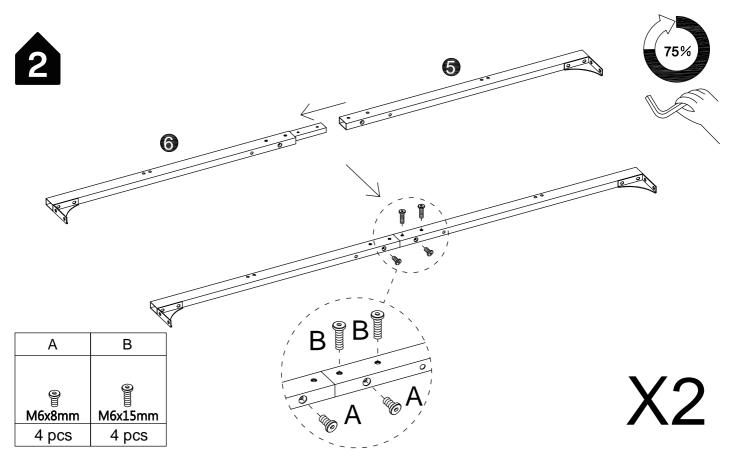

## Hardware List

| Α          | В           | С           | D          |
|------------|-------------|-------------|------------|
|            |             |             |            |
| M6x8mm     | M6x15mm     | M6x35mm     | M6x40mm    |
| 4 pcs+1 pc | 24 pcs+1 pc | 12 pcs+1 pc | 8 pcs+1 pc |

В

M6x15mm

4 pcs

X2

**DESIGNED FOR LIFE** 