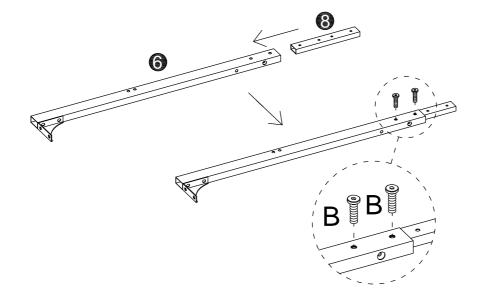

## Hardware List

| Α          | В           | С           | D          |
|------------|-------------|-------------|------------|
|            |             |             |            |
| M6x8mm     | M6x15mm     | M6x35mm     | M6x40mm    |
| 4 pcs+1 pc | 24 pcs+1 pc | 12 pcs+1 pc | 8 pcs+1 pc |