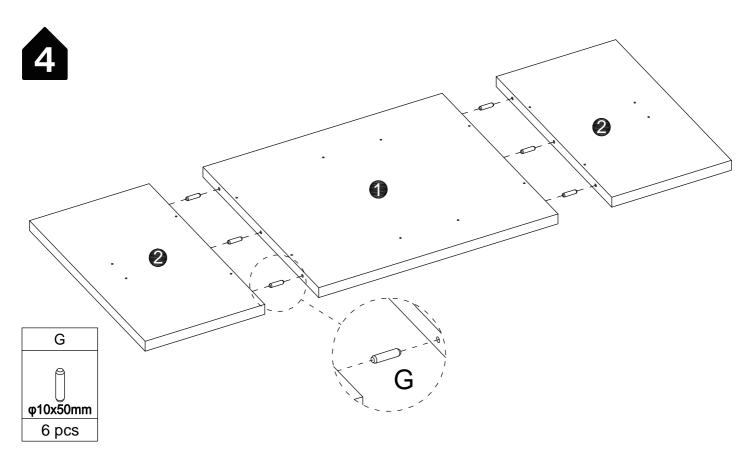

| E           | F   | G         | Н     |
|-------------|-----|-----------|-------|
|             |     |           |       |
| φ7x47mm     |     | φ10x50mm  |       |
| 24 pcs+1 pc | 1pc | 6 pcs+1pc | 4 pcs |