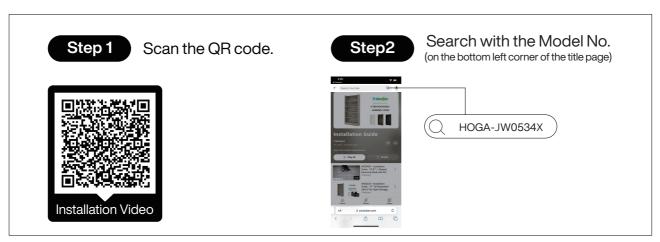

#### How to Get the Assembly Video

Note: If you can't find the assembly video, please contact us.

We recommend using hand tools for assembly.

If an electric screwdriver is used, reduce power and torque to avoid damage to the product.