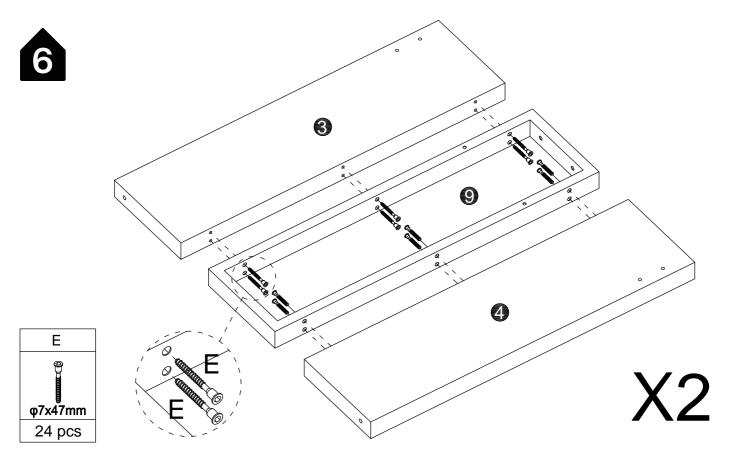

| E           | F   | G         | Н     |
|-------------|-----|-----------|-------|
|             |     |           |       |
| φ7x47mm     |     | φ10x50mm  |       |
| 24 pcs+1 pc | 1pc | 6 pcs+1pc | 4 pcs |