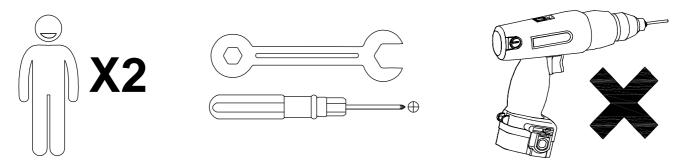

#### How to Get the Assembly Video

Note: If you can't find the assembly video, please contact us.

We recommend using hand tools for assembly.

If an electric screwdriver is used, reduce power and torque to avoid damage to the product.