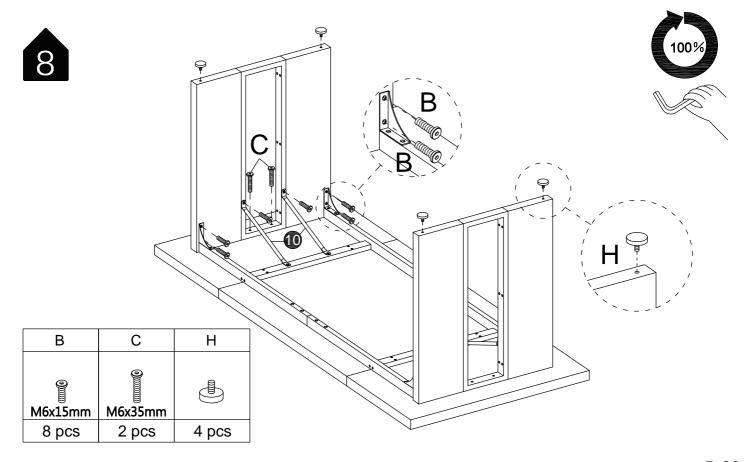

## Hardware List

| Α          | В           | С           | D          |
|------------|-------------|-------------|------------|
|            |             |             |            |
| M6x8mm     | M6x15mm     | M6x35mm     | M6x40mm    |
| 4 pcs+1 pc | 24 pcs+1 pc | 12 pcs+1 pc | 8 pcs+1 pc |

| E           | F   | G         | Н     |
|-------------|-----|-----------|-------|
|             |     |           |       |
| φ7x47mm     |     | φ10x50mm  |       |
| 24 pcs+1 pc | 1pc | 6 pcs+1pc | 4 pcs |