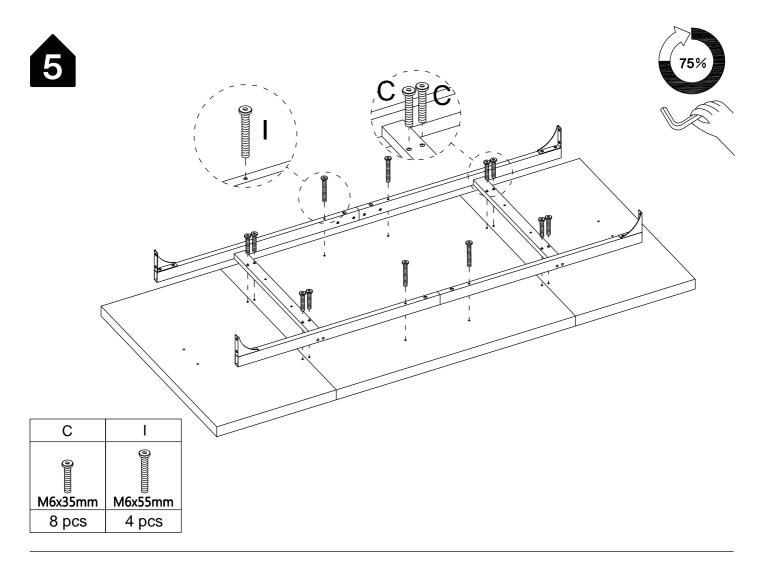

## Hardware List

| Α          | В           | С           | D          |
|------------|-------------|-------------|------------|
|            |             |             |            |
| M6x8mm     | M6x15mm     | M6x35mm     | M6x40mm    |
| 4 pcs+1 pc | 24 pcs+1 pc | 12 pcs+1 pc | 8 pcs+1 pc |