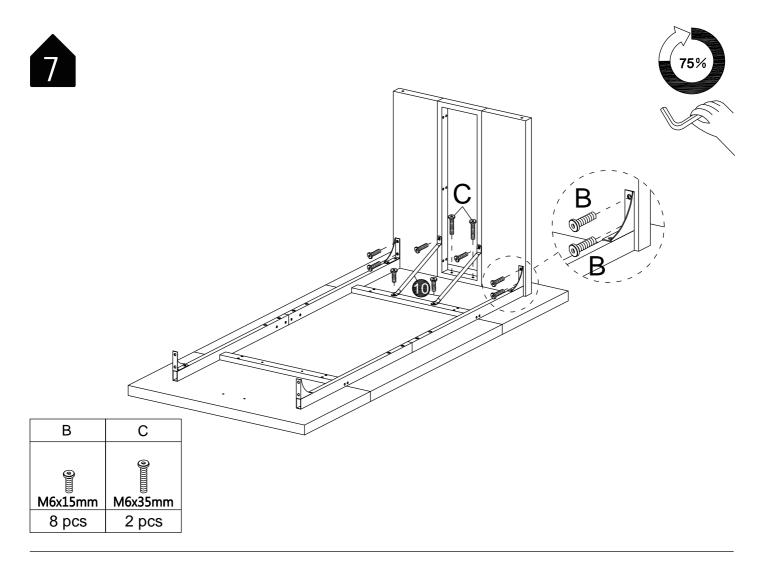

## Hardware List

| Α          | В           | С           | D          |
|------------|-------------|-------------|------------|
|            |             |             |            |
| M6x8mm     | M6x15mm     | M6x35mm     | M6x40mm    |
| 4 pcs+1 pc | 24 pcs+1 pc | 12 pcs+1 pc | 8 pcs+1 pc |