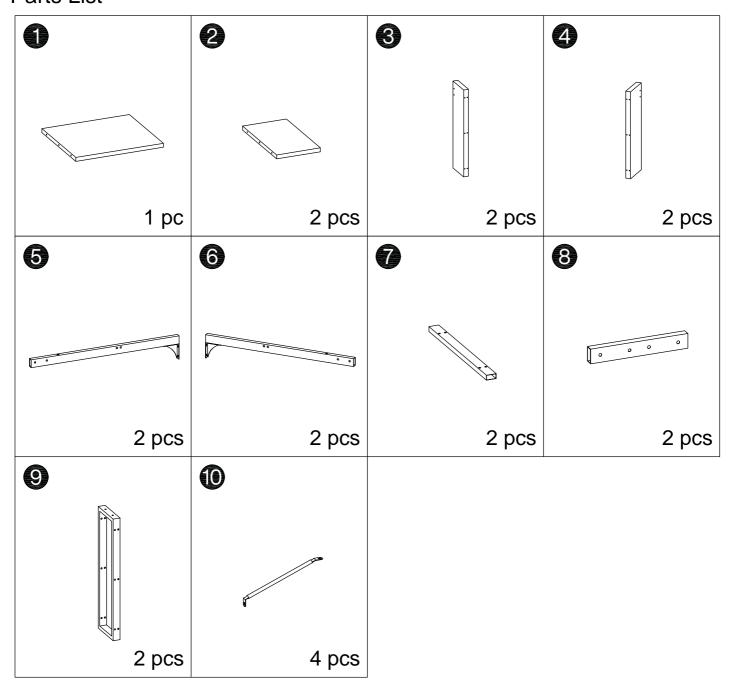

re before starting assembly.
- 3. When assembling, put all parts on a soft, smooth surface like a carpet to avoid scratches.
- 4. Don't fully tighten screws until all parts are confirmed in place to avoid misalignment.

#### How to Get the Assembly Video



Note: If you can't find the assembly video, please contact us.





We recommend using hand tools for assembly.

If an electric screwdriver is used, reduce power and torque to avoid damage to the product.



## **AVOID SCRATCHES**

In order to avoid scratching, this furniture should be assembled on a soft surface, such as a ru







# **▲** Caution

Make sure all parts are included. Most board parts are labeled or stamped on the raw edge. Contact us for a free replacement if you encounter any damaged or missing parts.



# Parts List





## Hardware List

| Α          | В           | С           | D          |
|------------|-------------|-------------|------------|
|            |             |             |            |
| M6x8mm     | M6x15mm     | M6x35mm     | M6x40mm    |
| 4 pcs+1 pc | 24 pcs+1 pc | 12 pcs+1 pc | 8 pcs+1 pc |

| E           | F   | G         | Н     |
|-------------|-----|-----------|-------|
|             |     |           |       |
| φ7x47mm     |     | φ10x50mm  |       |
| 24 pcs+1 pc | 1pc | 6 pcs+1pc | 4 pcs |







В

M6x15mm

4 pcs





X2





























**DESIGNED FOR LIFE** 

# Thank you for your support!



### Contact our customer service team



support@tribesigns.com www.tribesigns.com



1-424-220-6888 7 AM to 8 PM EST, Monday to Friday

## **Follow Tribesigns**



Fac