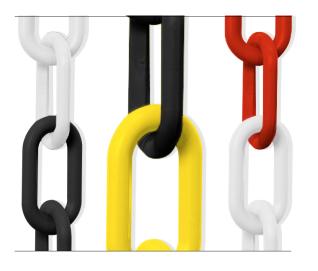

# ALTERNATING PLASTIC CHAIN

### FEATURES/BENEFITS

- Can be created from any combination of Mr. Chain's (20) standard color options.
- Will alternate in color every 2 feet.
- Can be packaged in almost any length in cartons, pails, and reels.
- UV Protection Lifetime Guarantee
- With PolyOne Smartbatch<sup>™</sup> color and additive solutions, our color formulation is unparalleled.

#### **COMMON COLOR OPTIONS**