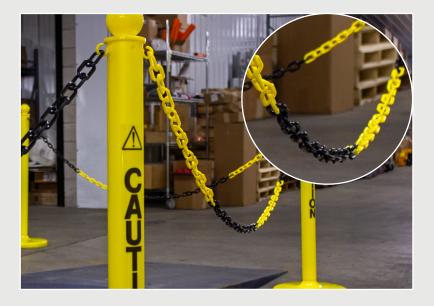

## **PRODUCT INFORMATION**

- Creates an effective crowd control and/or visual barrier when used with stanchions or ground poles.
- Used in manufacturing plants, distribution centers, parking lots, on construction sites, and more.
- Sizes range from 3/4 inch to 5 inches (length of link).
- Chain is also available in standard color options.