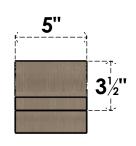

## ITEM NUMBER: CORU05X05X05RIDRCPR

5"W X 5"D X 5"H SERIES 1 WIDE RIDGEWOOD ROUGH CEDAR TIMBERTHANE FAUX WOOD CORBEL, PRIMED

## **FRONT PROFILE**