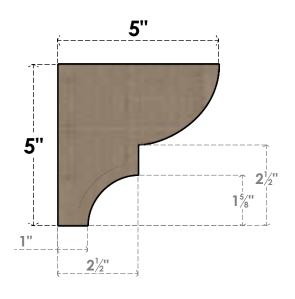

## ITEM NUMBER: CORU05X05X05RIDRCPR

5"W X 5"D X 5"H SERIES 1 WIDE RIDGEWOOD ROUGH CEDAR TIMBERTHANE FAUX WOOD CORBEL, PRIMED

## SIDE PROFILE