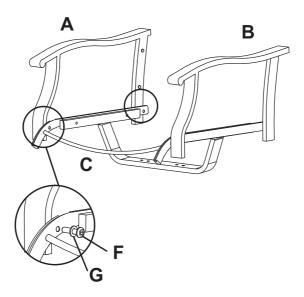

# STEP 1

Attach the right armrest (A) and the left armrest (B) to the seat frame (C) with 4 washers (G) and 4 bolts (F). Do not screw down.

#### STEP 2

Attach the back frame (D) to the right armrest (A) and the left armrest (B) with 4 washers (G) and 4 bolts (F). Do not screw down.