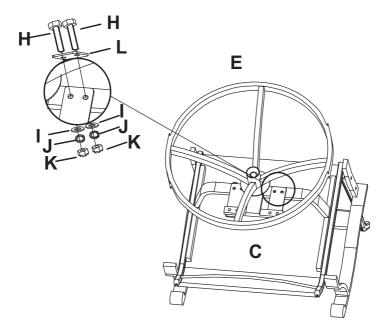

#### STEP 3

Attach the base (E) to the seat frame (C) with 4 washers (I), 4 spring washers (J), 4 bolts (H) and 4 nuts (K).