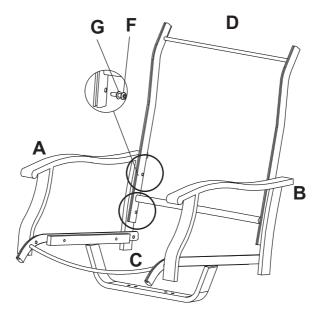

# STEP 1

Attach the right armrest (A) and the left armrest (B) to the seat frame (C) with 4 washers (G) and 4 bolts (F). Do not screw down.

#### STEP 2

Attach the back frame (D) to the right armrest (A) and the left armrest (B) with 4 washers (G) and 4 bolts (F). Do not screw down.