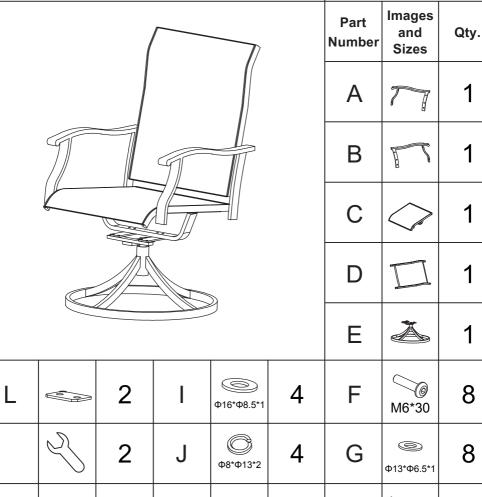

product is a piece of furniture designed and made by NUUGARDEN Corp.

We are committed to R&D and innovation and creating the most exquisite and diverse outdoor series.

After unpacking and before every use, check whether the item shows any damage. In addition, check that you have all parts and hardware before assembly. If there is any damage, please do not use it and call customer service at (800) 257-7108 or email service@nuugarden.com. If you do not have all the parts lists, have your dealer contact us and we will send them to you immediately.

This item of furniture is intended for indoor and outdoor use. Please take time to read and follow the instructions below. Then, use this item as described in this operating manual. We accept no liability for damage caused by improper use.







K

M8\*35

4

Н



#### **CAVEAT**

Note: Please only tighten any bolts once all bolts place correctly and the product is lying flat. If you tighten one bolt, it may cause other bolts to get out of position.



# STEP 1

Attach the right armrest (A) and the left armrest (B) to the seat frame (C) with 4 washers (G) and 4 bolts (F). Do not screw down.



## **CAVEAT**

Note: Please only tighten any bolts once all bolts place correctly and the product is lying flat. If you tighten one bolt, it may cause other bolts to get out of position.



#### STEP 2

Attach the back frame (D) to the right armrest (A) and the left armrest (B) with 4 washers (G) and 4 bolts (F). Do not screw down.



## **CAVEAT**

Note: Please only tighten any bolts once all bolts place correctly and the product is lying