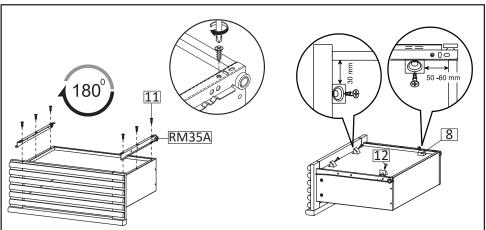

**STEP1**: Insert Cambolt (HW1) into Front Drawer 2 (L). Insert Dowel Small (HW7) into Side Drawers 2 (M&N).

**STEP3**: Install the Drawer Runner (HW RM35A) into position as shown in picture, Secure with screws M3.5x13mm (HW11). Insert the Screw M3.5x15.5mm (HW12) and Wedge (HW8) into the bottom of the drawer according to the picture.

**STEP7**: Insert Cambolt (HW1) into Top Board (A) Insert Dowel Big (HW4) into Bottom Skirts (E&F).

**STEP6**: Install the Drawer Runner (HW RM35A) into position as shown in picture, Secure with screws M3.5x13mm (HW11). Insert the Screw M3.5x15.5mm (HW12) and Wedge (HW8) into the bottom of the drawer according to the picture.

**STEP8**: Insert Dowel Big (HW4) into Side Board Left (C) and Side Board Right (D). Continue with securing part of the Drawer Runner (HW RM35A) into position as the above image, using screw M6x10.5mm (HW9).