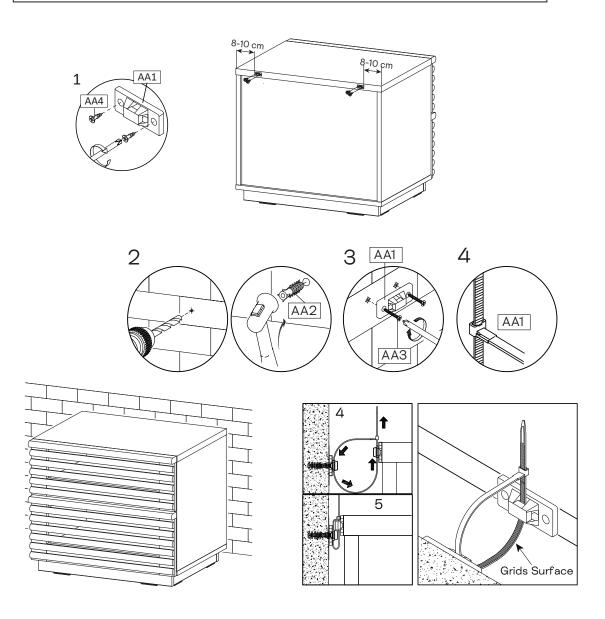

## TIPPING RESTRAINTS KIT INSTALLATION GUIDANCE

Different wall materials require unique wall fasteners.

The wall plugs (AA2) and screws (AA3) are designed for fixing to concrete walls only. Please consult your local hardware store to ensure you are using the correct hardware for your wall type.