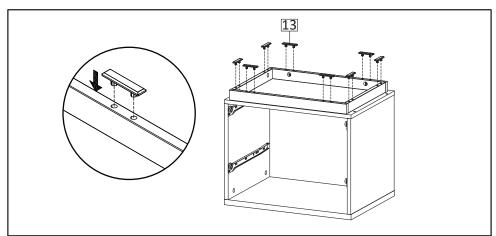

**Step13**: Install Floor Glide (HW13) into Bottom Skirts position in the figure.

**STEP15**: Using Wedge (HW8) and Screw M3.5x15.5 mm (HW12) tighten the back of side table with screwdriver.

**STEP14**: Hold the sides of drawer, position the wheel of Drawer Runner at drawer back and the wheel of Drawer Runner at side boards, according to the image. Slide in the drawers one by one into the night stand. Place your furniture on level floor.