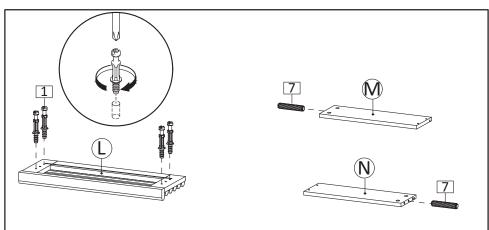

**STEP1**: Insert Cambolt (HW1) into Front Drawer 2 (L). Insert Dowel Small (HW7) into Side Drawers 2 (M&N).

**STEP3**: Install the Drawer Runner (HW RM35A) into position as shown in picture, Secure with screws M3.5x13mm (HW11). Insert the Screw M3.5x15.5mm (HW12) and Wedge (HW8) into the bottom of the drawer according to the picture.

**STEP2**: Combine Side Drawers 2 (M&N) into Front Drawer 2 (L) then tighten Camlock Small (HW3) using screwdriver. Insert Bottom Drawer (K) then put Back Drawer 2 (O) and secure with Screw M8x39mm (HW10).