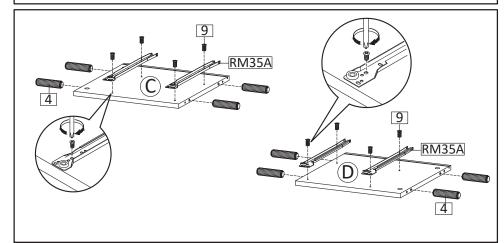

**STEP7**: Insert Cambolt (HW1) into Top Board (A) Insert Dowel Big (HW4) into Bottom Skirts (E&F).

**STEP6**: Install the Drawer Runner (HW RM35A) into position as shown in picture, Secure with screws M3.5x13mm (HW11). Insert the Screw M3.5x15.5mm (HW12) and Wedge (HW8) into the bottom of the drawer according to the picture.

**STEP8**: Insert Dowel Big (HW4) into Side Board Left (C) and Side Board Right (D). Continue with securing part of the Drawer Runner (HW RM35A) into position as the above image, using screw M6x10.5mm (HW9).