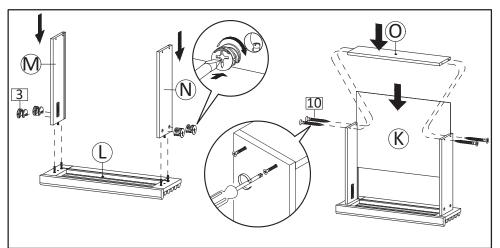

**STEP1**: Insert Cambolt (HW1) into Front Drawer 2 (L). Insert Dowel Small (HW7) into Side Drawers 2 (M&N).

**STEP3**: Install the Drawer Runner (HW RM35A) into position as shown in picture, Secure with screws M3.5x13mm (HW11). Insert the Screw M3.5x15.5mm (HW12) and Wedge (HW8) into the bottom of the drawer according to the picture.

**STEP2**: Combine Side Drawers 2 (M&N) into Front Drawer 2 (L) then tighten Camlock Small (HW3) using screwdriver. Insert Bottom Drawer (K) then put Back Drawer 2 (O) and secure with Screw M8x39mm (HW10).