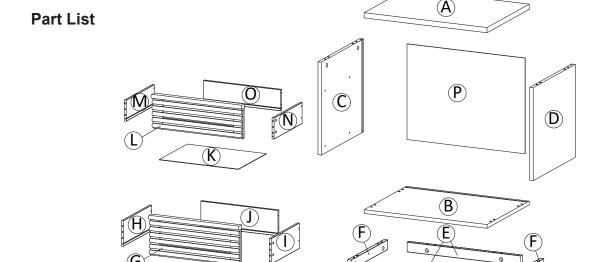

# Part List & HW For Multi-Box Items

| Piece | Description         | Qty |
|-------|---------------------|-----|
| А     | Top Board           | 1   |
| В     | Bottom Board        | 1   |
| С     | Side Board Left     | 1   |
| D     | Side Board Right    | 1   |
| Е     | Bottom Skirt 1      | 2   |
| F     | Bottom Skirt 2      | 2   |
| G     | Front Drawer 1      | 1   |
| Н     | Side Drawer Left 1  | 1   |
| 1     | Side Drawer Right 1 | 1   |
| J     | Back Drawer 1       | 1   |
| K     | Bottom Drawer       | 2   |
| L     | Front Drawer 2      | 1   |
| М     | Side Drawer Left 2  | 1   |
| N     | Side Drawer Right 2 | 1   |
| 0     | Back Drawer 2       | 1   |
| Р     | Back Board          | 1   |