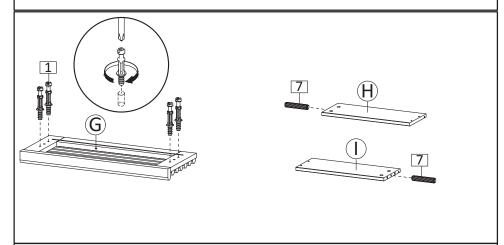

**STEP7**: Insert Cambolt (HW1) into Top Board (A) Insert Dowel Big (HW4) into Bottom Skirts (E&F).

**STEP6**: Install the Drawer Runner (HW RM35A) into position as shown in picture, Secure with screws M3.5x13mm (HW11). Insert the Screw M3.5x15.5mm (HW12) and Wedge (HW8) into the bottom of the drawer according to the picture.

**STEP8**: Insert Dowel Big (HW4) into Side Board Left (C) and Side Board Right (D). Continue with securing part of the Drawer Runner (HW RM35A) into position as the above image, using screw M6x10.5mm (HW9).