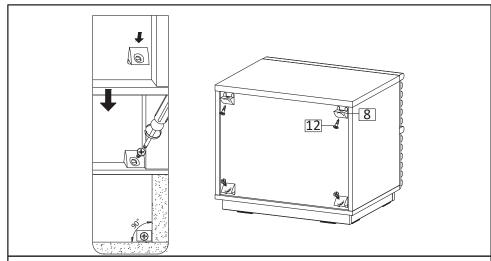

**Step13**: Install Floor Glide (HW13) into Bottom Skirts position in the figure.

**STEP15**: Using Wedge (HW8) and Screw M3.5x15.5 mm (HW12) tighten the back of side table with screwdriver.

**STEP14**: Hold the sides of drawer, position the wheel of Drawer Runner at drawer back and the wheel of Drawer Runner at side boards, according to the image. Slide in the drawers one by one into the night stand. Place your furniture on level floor.