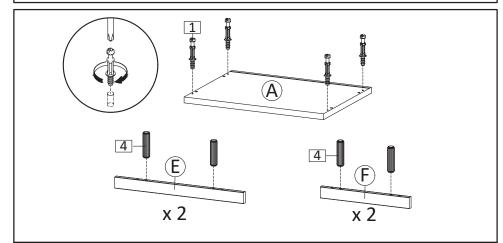

**STEP9**: Attach Side Board Left (C) and Side Board Right (D) into Top Board (A). Secure with Camlock Big (HW2) and tighten it using screwdriver.

**STEP10**: Insert Back Board (P) and place Bottom Board (B), secure with Screw M7x50mm (HW5), tighten screws using Allen Key (HW6).

STEP11: Insert Cambolt (HW1) into Bottom Board (B).

**STEP12**: Attach Bottom Skirts (E&F),to Bottom Board (B). Insert Camlock (HW2) then tighten using screwdriver.

- \*Before beginning assembly of product, make sure all parts are present. Compare parts with part contents list and hardware contents list.
- \*If any part is missing or damaged, do not attempt to assemble the product.
- \*Estimated Assembly Time: 60 minutes.
- \*Tools Required for Assembly (included): Allen Key
- \*If you are having difficulty, our friendly Customer Care team is always here to help. Please email customersupport@safavieh.com