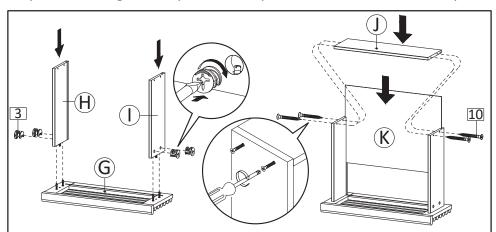

**STEP4**: Insert Cambolt (HW1) into Front Drawer 1 (G). Insert Dowel Small (HW7) into Side Drawers 1 (H&I).

- \*Before beginning assembly of product, make sure all parts are present. Compare parts with part contents list and hardware contents list.
- \*If any part is missing or damaged, do not attempt to assemble the product.
- \*Estimated Assembly Time: 60 minutes.
- \*Tools Required for Assembly (included): Allen Key
- \*If you are having difficulty, our friendly Customer Care team is always here to help. Please email customersupport@safavieh.com

**STEP5**: Combine Side Drawers 1 (H&I) into Front Drawer 1 (G) then tighten Camlock Small (HW3) using screwdriver. Insert Bottom Drawer (K) then put Back Drawer 1 (J) and secure with Screw M8x39mm (HW10).