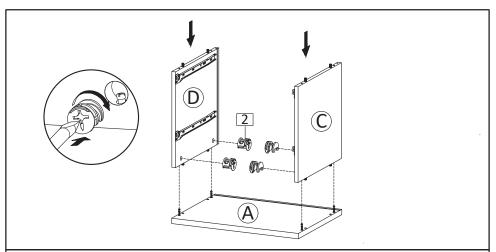

**STEP9**: Attach Side Board Left (C) and Side Board Right (D) into Top Board (A). Secure with Camlock Big (HW2) and tighten it using screwdriver.

**STEP10**: Insert Back Board (P) and place Bottom Board (B), secure with Screw M7x50mm (HW5), tighten screws using Allen Key (HW6).