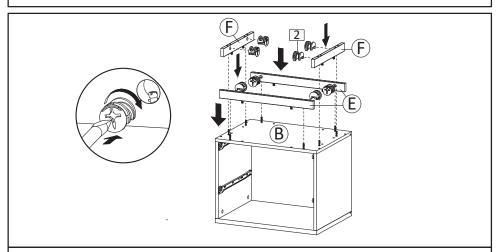

**STEP7**: Insert Cambolt (HW1) into Top Board (A) Insert Dowel Big (HW4) into Bottom Skirts (E&F).

**STEP6**: Install the Drawer Runner (HW RM35A) into position as shown in picture, Secure with screws M3.5x13mm (HW11). Insert the Screw M3.5x15.5mm (HW12) and Wedge (HW8) into the bottom of the drawer according to the picture.

**STEP8**: Insert Dowel Big (HW4) into Side Board Left (C) and Side Board Right (D). Continue with securing part of the Drawer Runner (HW RM35A) into position as the above image, using screw M6x10.5mm (HW9).