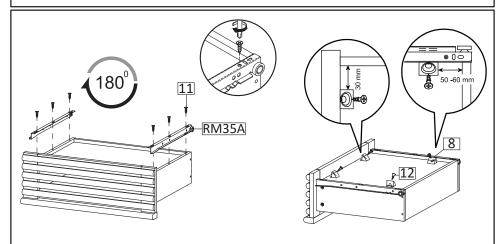

**STEP7**: Insert Cambolt (HW1) into Top Board (A) Insert Dowel Big (HW4) into Bottom Skirts (E&F).

**STEP6**: Install the Drawer Runner (HW RM35A) into position as shown in picture, Secure with screws M3.5x13mm (HW11). Insert the Screw M3.5x15.5mm (HW12) and Wedge (HW8) into the bottom of the drawer according to the picture.

**STEP8**: Insert Dowel Big (HW4) into Side Board Left (C) and Side Board Right (D). Continue with securing part of the Drawer Runner (HW RM35A) into position as the above image, using screw M6x10.5mm (HW9).

**Step13**: Install Floor Glide (HW13) into Bottom Skirts position in the figure.

**STEP15**: Using Wedge (HW8) and Screw M3.5x15.5 mm (HW12) tighten the back of side table with screwdriver.

**STEP14**: Hold the sides of drawer, position the wheel of Drawer Runner at drawer back and the wheel of Drawer Runner at side boards, according to the image. Slide in the drawers one by one into the night stand. Place your furniture on level floor.