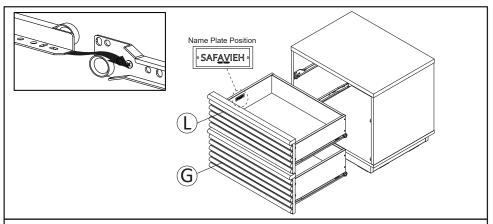

# Part List & HW For Multi-Box Items

| Piece | Description         | Qty |
|-------|---------------------|-----|
| А     | Top Board           | 1   |
| В     | Bottom Board        | 1   |
| С     | Side Board Left     | 1   |
| D     | Side Board Right    | 1   |
| Е     | Bottom Skirt 1      | 2   |
| F     | Bottom Skirt 2      | 2   |
| G     | Front Drawer 1      | 1   |
| Н     | Side Drawer Left 1  | 1   |
| 1     | Side Drawer Right 1 | 1   |
| J     | Back Drawer 1       | 1   |
| K     | Bottom Drawer       | 2   |
| L     | Front Drawer 2      | 1   |
| М     | Side Drawer Left 2  | 1   |
| N     | Side Drawer Right 2 | 1   |
| 0     | Back Drawer 2       | 1   |
| Р     | Back Board          | 1   |

**STEP1**: Insert Cambolt (HW1) into Front Drawer 2 (L). Insert Dowel Small (HW7) into Side Drawers 2 (M&N).

**STEP3**: Install the Drawer Runner (HW RM35A) into position as shown in picture, Secure with screws M3.5x13mm (HW11). Insert the Screw M3.5x15.5mm (HW12) and Wedge (HW8) into the bottom of the drawer according to the picture.

**STEP2**: Combine Side Drawers 2 (M&N) into Front Drawer 2 (L) then tighten Camlock Small (HW3) using screwdriver. Insert Bottom Drawer (K) then put Back Drawer 2 (O) and secure with Screw M8x39mm (HW10).

**STEP4**: Insert Cambolt (HW1) into Front Drawer 1 (G). Insert Dowel Small (HW7) into Side Drawers 1 (H&I).

- \*Before beginning assembly of product, make sure all parts are present. Compare parts with part contents list and hardware contents list.
- \*If any part is missing or damaged, do not attempt to assemble the product.
- \*Estimated Assembly Time: 60 minutes.
- \*Tools Required for Assembly (included): Allen Key
- \*If you are having difficulty, our friendly Customer Care team is always here to help. Please email customersupport@safavieh.com

**STEP5**: Combine Side Drawers 1 (H&I) into Front Drawer 1 (G) then tighten Camlock Small (HW3) using screwdriver. Insert Bottom Drawer (K) then put Back Drawer 1 (J) and secure with Screw M8x39mm (HW10).