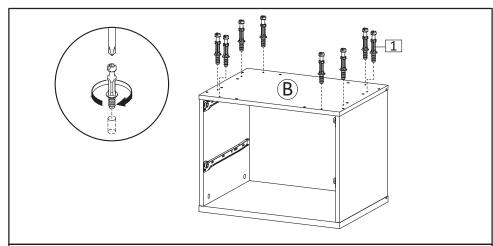

**STEP7**: Insert Cambolt (HW1) into Top Board (A) Insert Dowel Big (HW4) into Bottom Skirts (E&F).

**STEP6**: Install the Drawer Runner (HW RM35A) into position as shown in picture, Secure with screws M3.5x13mm (HW11). Insert the Screw M3.5x15.5mm (HW12) and Wedge (HW8) into the bottom of the drawer according to the picture.