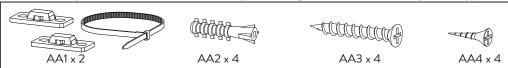

## TIPPING RESTRAINTS KIT INSTALLATION GUIDANCE

Different wall materials require unique wall fasteners.

The wall plugs (AA2) and screws (AA3) are designed for fixing to concrete walls only. Please consult your local hardware store to ensure you are using the correct hardware for your wall type.