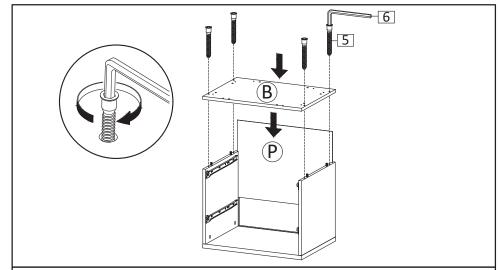

**STEP9**: Attach Side Board Left (C) and Side Board Right (D) into Top Board (A). Secure with Camlock Big (HW2) and tighten it using screwdriver.

**STEP10**: Insert Back Board (P) and place Bottom Board (B), secure with Screw M7x50mm (HW5), tighten screws using Allen Key (HW6).