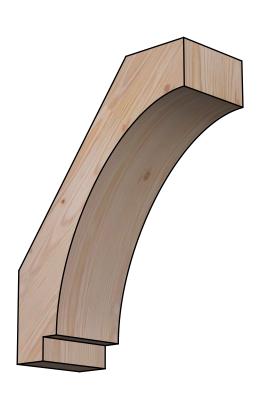

## BRC06X14X18IMP00SDF

5 1/2"W X 14"D X 18"H IMPERIAL SMOOTH BRACE, DOUGLAS FIR

## **FRONT**

**EKENA MILLWORK** 2300 WEST MAIN ST. CLARKSVILLE, TX 75426 TOLL FREE: 866-607-0453 WWW.EKENAMILLWORK.COM