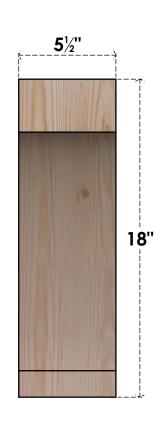

## BRC06X14X18IMP00SDF

5 1/2"W X 14"D X 18"H IMPERIAL SMOOTH BRACE, DOUGLAS FIR

## SIDE