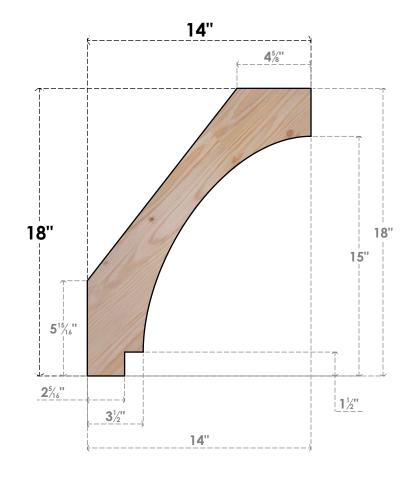

## BRC06X14X18IMP00SDF

5 1/2"W X 14"D X 18"H IMPERIAL SMOOTH BRACE, DOUGLAS FIR

## SIDE