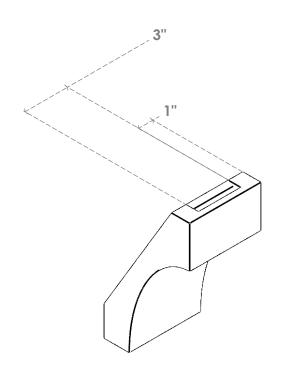

## ITEM NUMBER: BRCURO050X06000X10000WTLRCPR

5"W X 6"D X 10"H WESTLAKE ROUGH CEDAR WOODGRAIN OPEN TIMBERTHANE BRACE, PRIMED TAN

**SIDE PROFILE** 

**FRONT PROFILE** 

**ISOMETRIC** 

**EKENA MILLWORK** 2300 WEST MAIN ST. CLARKSVILLE, TX 75426 TOLL FREE: 866-607-0453 WWW.EKENAMILLWORK.COM