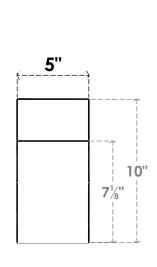

## ITEM NUMBER: BRCURO050X06000X10000WTLRCPR

5"W X 6"D X 10"H WESTLAKE ROUGH CEDAR WOODGRAIN OPEN TIMBERTHANE BRACE, PRIMED TAN

**SIDE PROFILE** 

**FRONT PROFILE** 

**ISOMETRIC** 

**EKENA MILLWORK** 2300 WEST MAIN ST. CLARKSVILLE, TX 75426 TOLL FREE: 866-607-0453 WWW.EKENAMILLWORK.COM