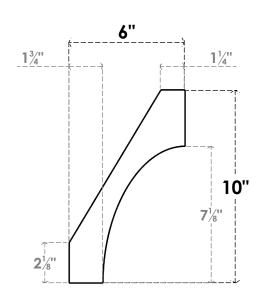

## ITEM NUMBER: BRCURO050X06000X10000WTLRCPR

5"W X 6"D X 10"H WESTLAKE ROUGH CEDAR WOODGRAIN OPEN TIMBERTHANE BRACE, PRIMED TAN

**SIDE PROFILE** 

**FRONT PROFILE** 

**ISOMETRIC** 

**EKENA MILLWORK** 2300 WEST MAIN ST. CLARKSVILLE, TX 75426 TOLL FREE: 866-607-0453 WWW.EKENAMILLWORK.COM