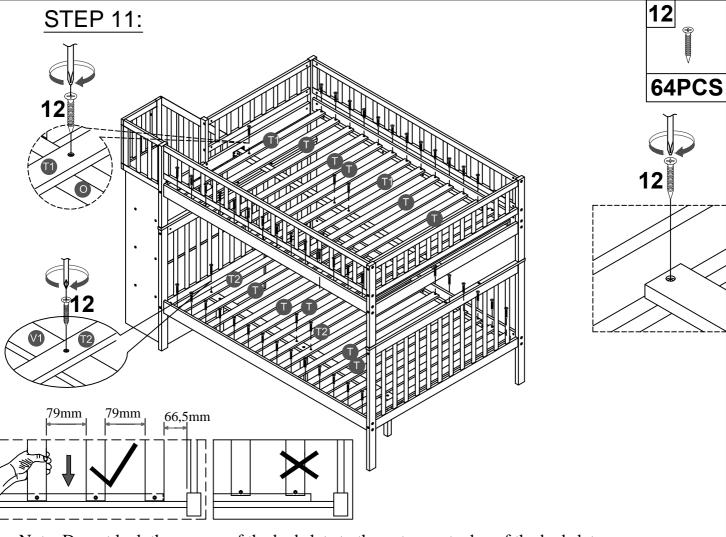

#### Remark: We recommend you assemble your bed in the flat ground.

Note: Do not lock the screws of the bed slats to the outermost edge of the bed slats, you need to leave a certain space at the edges, otherwise it will cause the board to break. Do not lock the bed slats on the edge of the wood, please hold firmly before screwing, hold it in place with one hand, then lock the screw.

Note: Do not lock the screws of the bed slats to the outermost edge of the bed slats, you need to leave a certain space at the edges, otherwise it will cause the board to break.

Do not lock the bed slats on the edge of the wood, please hold firmly before screwing, hold it in place with one hand, then lock the screw.