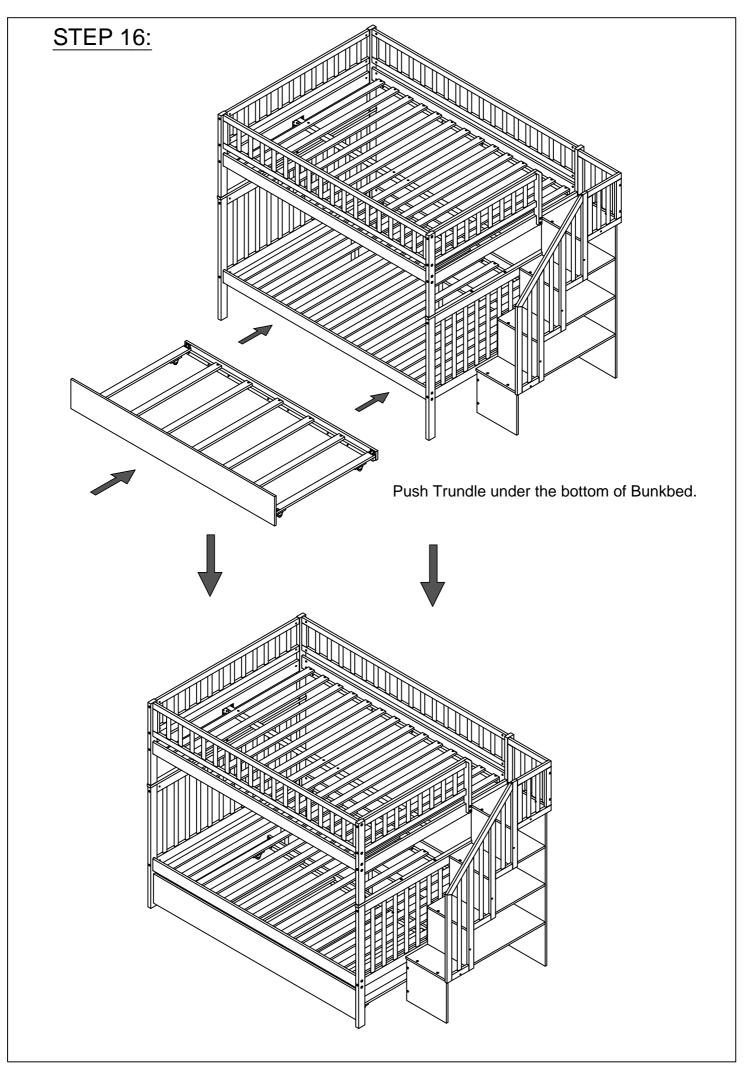

#### Remark: We recommend you assemble your bed in the flat ground.

Note: Do not lock the screws of the bed slats to the outermost edge of the bed slats, you need to leave a certain space at the edges, otherwise it will cause the board to break. Do not lock the bed slats on the edge of the wood, please hold firmly before screwing, hold it in place with one hand, then lock the screw.

Note: Do not lock the screws of the bed slats to the outermost edge of the bed slats, you need to leave a certain space at the edges, otherwise it will cause the board to break.

Do not lock the bed slats on the edge of the wood, please hold firmly before screwing, hold it in place with one hand, then lock the screw.