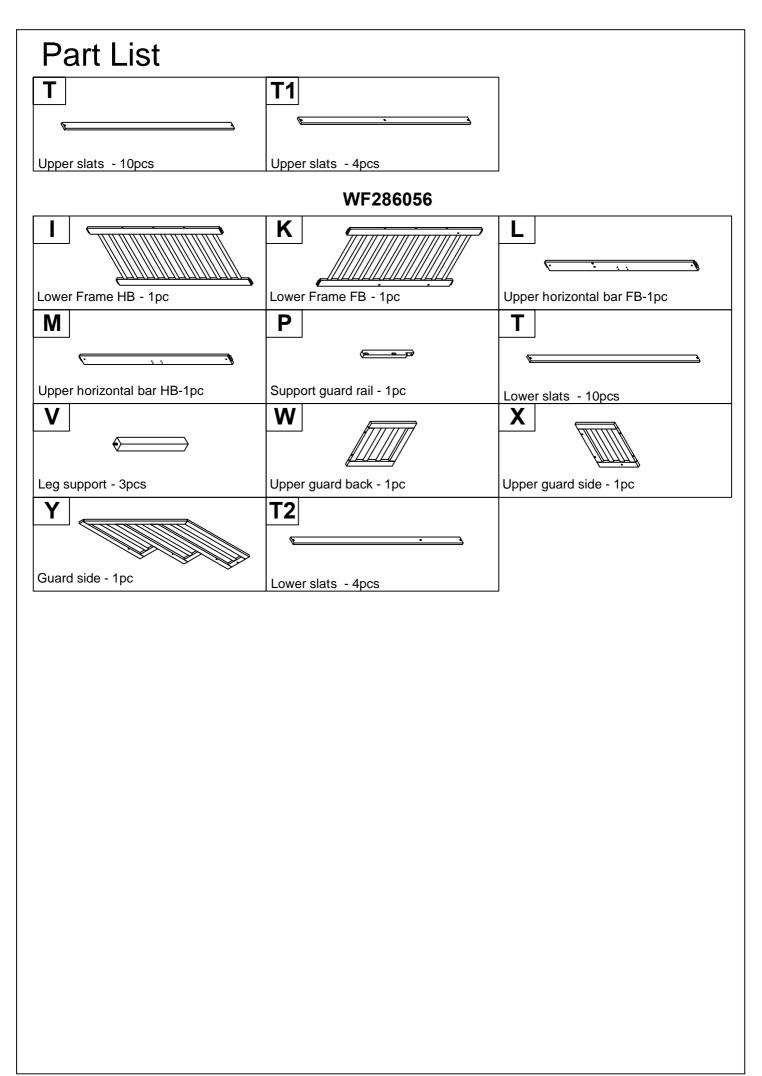

WF286054/WF286055/WF286056

# **Hardware List**

| 1                     | 2                            | 3                      |
|-----------------------|------------------------------|------------------------|
| 9////                 |                              |                        |
| Ø8*30mm               | (Ø15)1/4"*100mm              | (Ø15)1/4"*80mm         |
| Wood dowel (12pcs)    | Hex-Head bolts (18pcs)       | Hex-Head bolts (24pcs) |
| 4                     | 5                            | 6                      |
|                       | <u> </u>                     |                        |
| (Ø12)1/4"*70mm        | (Ø12)1/4"*60mm               | (Ø12)1/4"*35mm         |
| Hex-Head bolts (2pcs) | Hex-Head bolts (37pcs)       | Hex-Head bolts (2pcs)  |
| 7                     | 8                            | 9                      |
| (4))))))))))))        |                              |                        |
| (Ø12)1/4"*30mm        | 1/4"*15 (9.5mm)              | Ø9*90mm                |
| Hex-Head bolts (3pcs) | Horizontal-Hole bolts(79pcs) | Connecting bar (4pcs)  |
|                       | 11                           | <b>12</b>              |
| (Ø12)1/4"*40mm        | (1/4")4.5*58mm               | Ø4*30mm                |
| Hex-Head bolts (2pcs) | Allen key (2pcs)             | Wood screws (86pcs)    |
| 13                    | 14                           | 15                     |
| Ø1/4"*19*2mm          | 95*95*18*3mm                 | Ø3.5*15mm              |
| Flat Washer (3pcs)    | Metal bracket (2pcs)         | Wood screws (24pcs)    |
| 16                    | 17                           | 18                     |
| 100*63*20mm           | 40*18*18*2mm                 | (Ø12)1/4"*40mm         |
| Wheels (4pcs)         | Metal bracket (2pcs)         | Hex-Head bolts (2pcs)  |
| (Ø13)1/4" x 9/16"     | 116*40*27mm                  |                        |
| Hex Cap (2pcs)        | Hooks(2pcs)                  |                        |