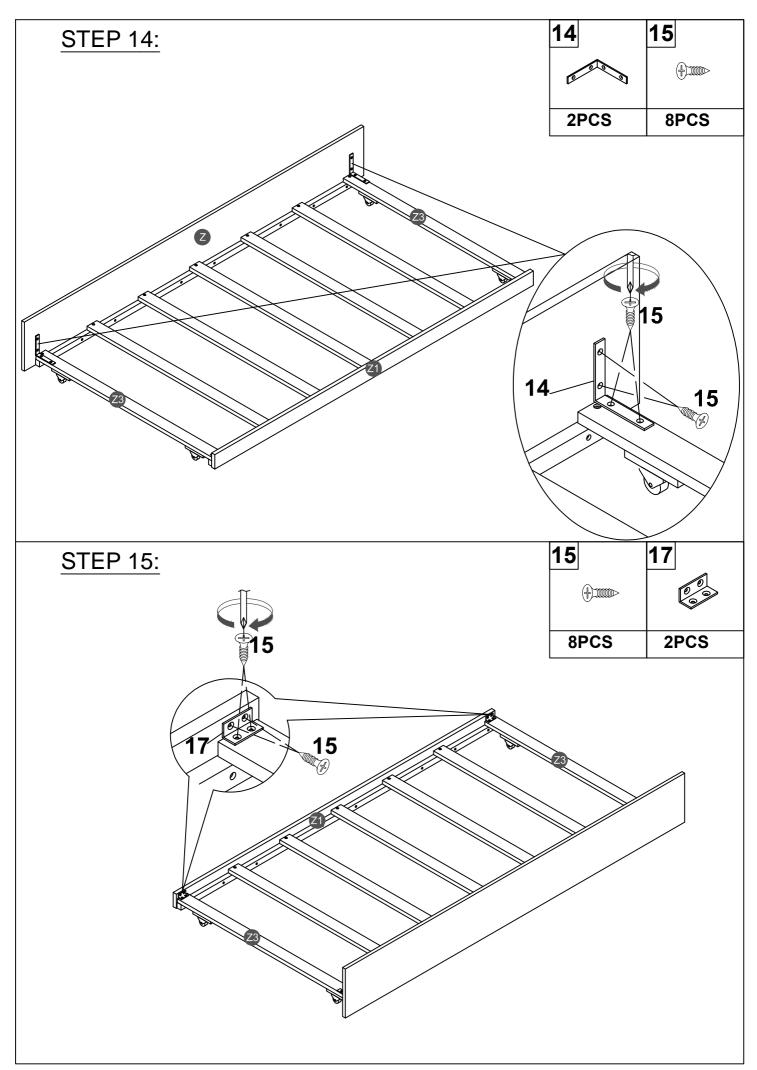

#### Remark: We recommend you assemble your bed in the flat ground.

Note: Do not lock the screws of the bed slats to the outermost edge of the bed slats, you need to leave a certain space at the edges, otherwise it will cause the board to break. Do not lock the bed slats on the edge of the wood, please hold firmly before screwing, hold it in place with one hand, then lock the screw.

Note: Do not lock the screws of the bed slats to the outermost edge of the bed slats, you need to leave a certain space at the edges, otherwise it will cause the board to break.

Do not lock the bed slats on the edge of the wood, please hold firmly before screwing, hold it in place with one hand, then lock the screw.