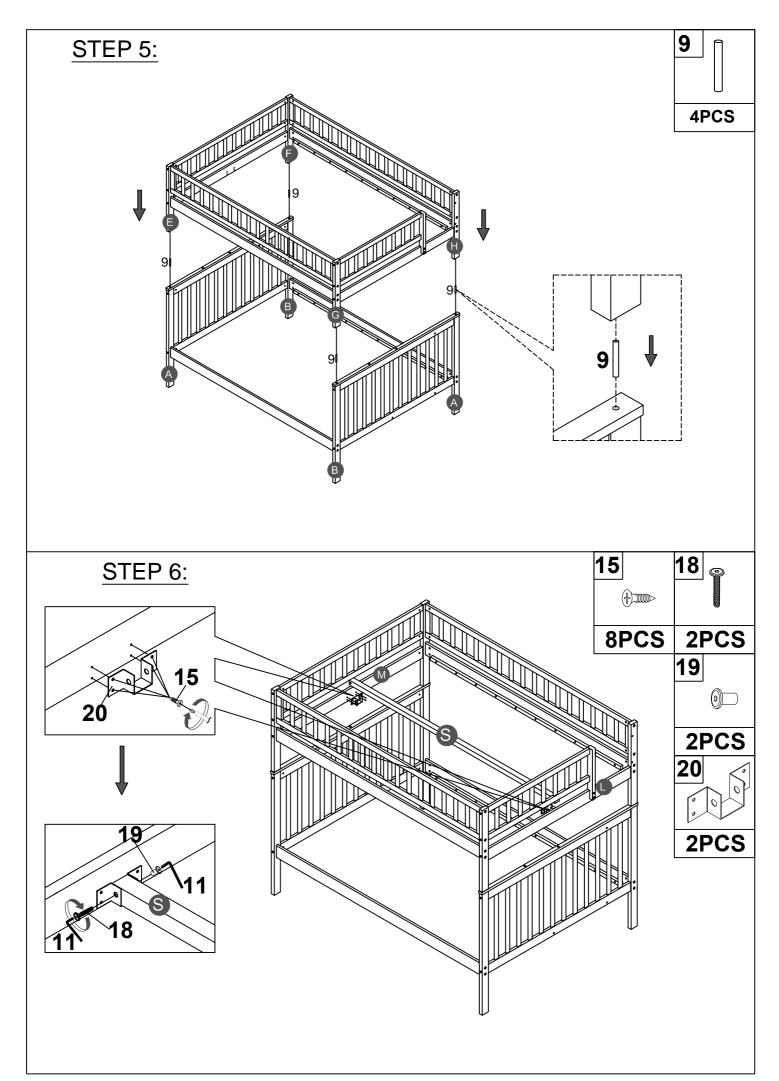

#### Remark: We recommend you assemble your bed in the flat ground.

Note: Do not lock the screws of the bed slats to the outermost edge of the bed slats, you need to leave a certain space at the edges, otherwise it will cause the board to break. Do not lock the bed slats on the edge of the wood, please hold firmly before screwing, hold it in place with one hand, then lock the screw.

Note: Do not lock the screws of the bed slats to the outermost edge of the bed slats, you need to leave a certain space at the edges, otherwise it will cause the board to break.

Do not lock the bed slats on the edge of the wood, please hold firmly before screwing, hold it in place with one hand, then lock the screw.