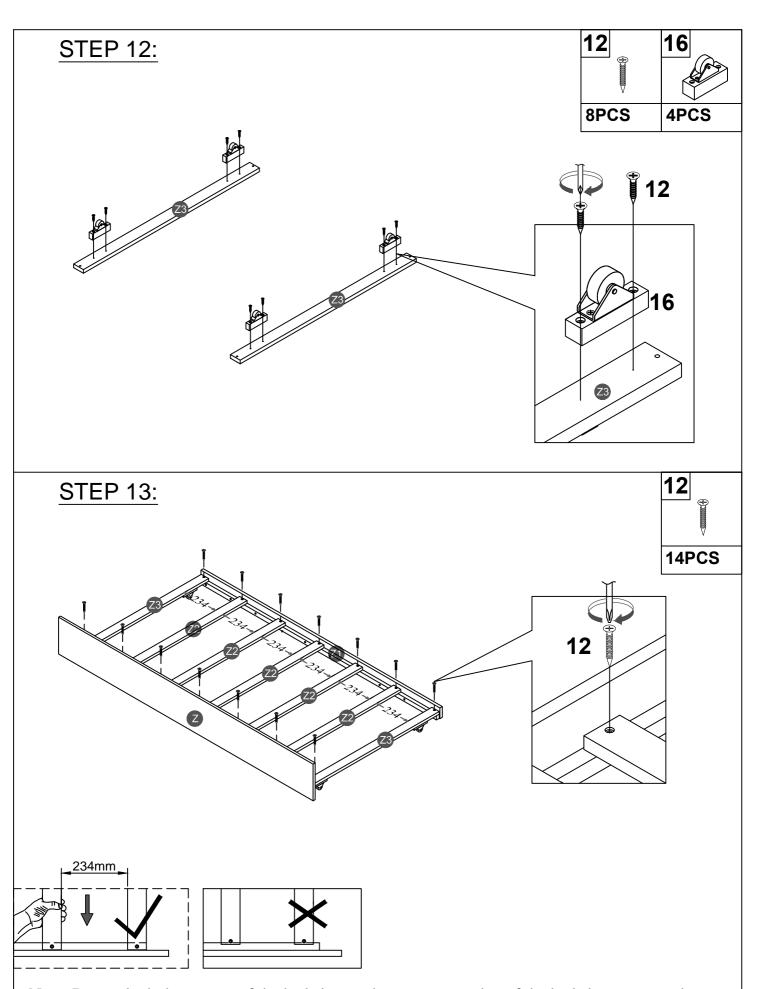

#### Remark: We recommend you assemble your bed in the flat ground.

Note: Do not lock the screws of the bed slats to the outermost edge of the bed slats, you need to leave a certain space at the edges, otherwise it will cause the board to break. Do not lock the bed slats on the edge of the wood, please hold firmly before screwing, hold it in place with one hand, then lock the screw.

Note: Do not lock the screws of the bed slats to the outermost edge of the bed slats, you need to leave a certain space at the edges, otherwise it will cause the board to break.

Do not lock the bed slats on the edge of the wood, please hold firmly before screwing, hold it in place with one hand, then lock the screw.