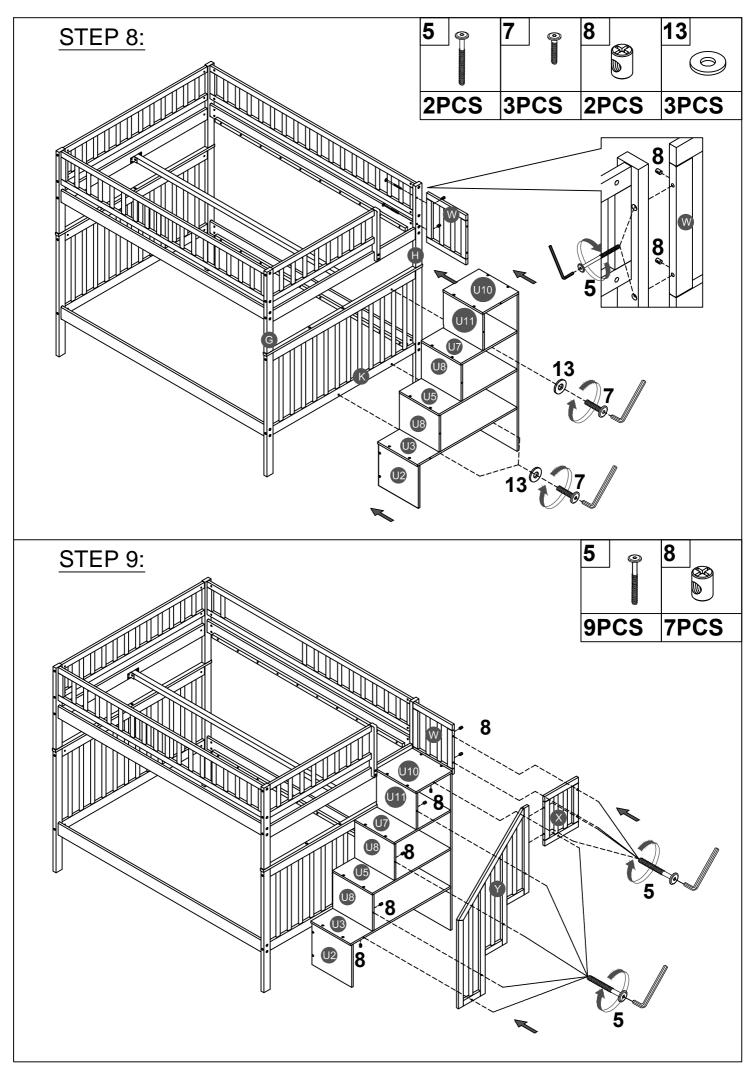

| 15                     |
| Ø1/4"*19*2mm          | 95*95*18*3mm                 | Ø3.5*15mm              |
| Flat Washer (3pcs)    | Metal bracket (2pcs)         | Wood screws (24pcs)    |
| 16                    | 17                           | 18                     |
| 100*63*20mm           | 40*18*18*2mm                 | (Ø12)1/4"*40mm         |
| Wheels (4pcs)         | Metal bracket (2pcs)         | Hex-Head bolts (2pcs)  |
| (Ø13)1/4" x 9/16"     | 116*40*27mm                  |                        |
| Hex Cap (2pcs)        | Hooks(2pcs)                  |                        |

### ASSEMBLY TOOLS REQUIRED ( NOT INCLUDED )





DO NOT USE POWER TOOLS TO ASSEMBLE THIS PRODUCT!

#### Remark: We recommend you assemble your bed in the flat ground.















Note: Do not lock the screws of the bed slats to the outermost edge of the bed slats, you need to leave a certain space at the edges, otherwise it will cause the board to break. Do not lock the bed slats on the edge of the wood, please hold firmly before screwing, hold it in place with one hand, then lock the screw.



Note: Do not lock the screws of the bed slats to the outermost edge of the bed slats, you need to leave a certain space at the edges, otherwise it will cause the board to break.

Do not lock the bed slats on the edge of the wood, please hold firmly before screwing, hold it in place with one hand, then lock the screw.