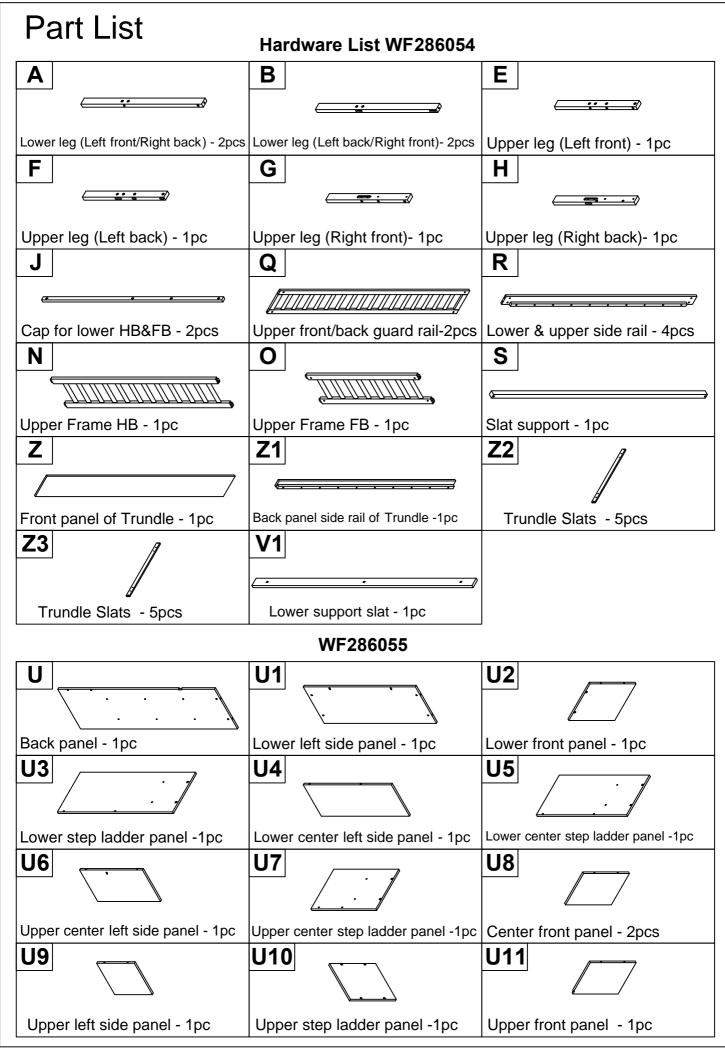

WF286054/WF286055/WF286056

# **Hardware List**

| 1                     | 2                            | 3                      |
|-----------------------|------------------------------|------------------------|
| 9////                 |                              |                        |
| Ø8*30mm               | (Ø15)1/4"*100mm              | (Ø15)1/4"*80mm         |
| Wood dowel (12pcs)    | Hex-Head bolts (18pcs)       | Hex-Head bolts (24pcs) |
| 4                     | 5                            | 6                      |
|                       | <u> </u>                     |                        |
| (Ø12)1/4"*70mm        | (Ø12)1/4"*60mm               | (Ø12)1/4"*35mm         |
| Hex-Head bolts (2pcs) | Hex-Head bolts (37pcs)       | Hex-Head bolts (2pcs)  |
| 7                     | 8                            | 9                      |
| (4))))))))))))        |                              |                        |
| (Ø12)1/4"*30mm        | 1/4"*15 (9.5mm)              | Ø9*90mm                |
| Hex-Head bolts (3pcs) | Horizontal-Hole bolts(79pcs) | Connecting bar (4pcs)  |
|                       | 11                           | <b>12</b>              |
| (Ø12)1/4"*40mm        | (1/4")4.5*58mm               | Ø4*30mm                |
| Hex-Head bolts (2pcs) | Allen key (2pcs)             | Wood screws (86pcs)    |
| 13                    | 14                           | 15                     |
| Ø1/4"*19*2mm          | 95*95*18*3mm                 | Ø3.5*15mm              |
| Flat Washer (3pcs)    | Metal bracket (2pcs)         | Wood screws (24pcs)    |
| 16                    | 17                           | 18                     |
| 100*63*20mm           | 40*18*18*2mm                 | (Ø12)1/4"*40mm         |
| Wheels (4pcs)         | Metal bracket (2pcs)         | Hex-Head bolts (2pcs)  |
| (Ø13)1/4" x 9/16"     | 116*40*27mm                  |                        |
| Hex Cap (2pcs)        | Hooks(2pcs)                  |                        |