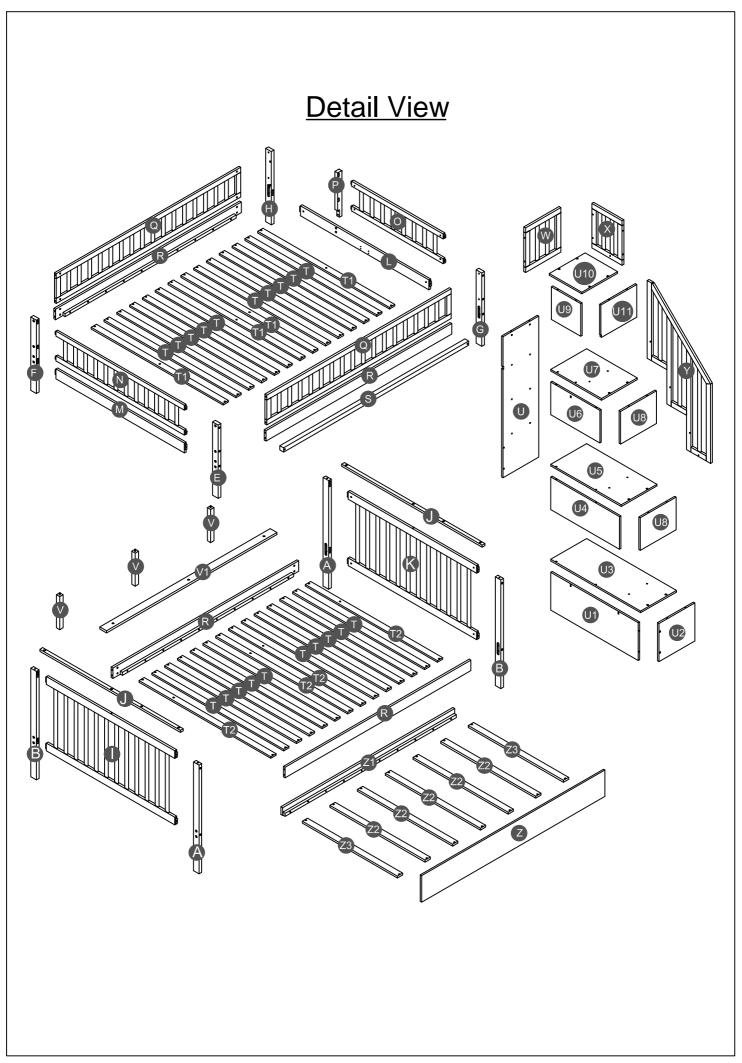

WF286054/WF286055/WF286056

# **Hardware List**

| 1                     | 2                            | 3                      |
|-----------------------|------------------------------|------------------------|
| 9////                 |                              |                        |
| Ø8*30mm               | (Ø15)1/4"*100mm              | (Ø15)1/4"*80mm         |
| Wood dowel (12pcs)    | Hex-Head bolts (18pcs)       | Hex-Head bolts (24pcs) |
| 4                     | 5                            | 6                      |
|                       | <u> </u>                     |                        |
| (Ø12)1/4"*70mm        | (Ø12)1/4"*60mm               | (Ø12)1/4"*35mm         |
| Hex-Head bolts (2pcs) | Hex-Head bolts (37pcs)       | Hex-Head bolts (2pcs)  |
| 7                     | 8                            | 9                      |
| (4))))))))))))        |                              |                        |
| (Ø12)1/4"*30mm        | 1/4"*15 (9.5mm)              | Ø9*90mm                |
| Hex-Head bolts (3pcs) | Horizontal-Hole bolts(79pcs) | Connecting bar (4pcs)  |
|                       | 11                           | <b>12</b>              |
| (Ø12)1/4"*40mm        | (1/4")4.5*58mm               | Ø4*30mm                |
| Hex-Head bolts (2pcs) | Allen key (2pcs)             | Wood screws (86pcs)    |
| 13                    | 14                           | 15                     |
| Ø1/4"*19*2mm          | 95*95*18*3mm                 | Ø3.5*15mm              |
| Flat Washer (3pcs)    | Metal bracket (2pcs)         | Wood screws (24pcs)    |
| 16                    | 17                           | 18                     |
| 100*63*20mm           | 40*18*18*2mm                 | (Ø12)1/4"*40mm         |
| Wheels (4pcs)         | Metal bracket (2pcs)         | Hex-Head bolts (2pcs)  |
| (Ø13)1/4" x 9/16"     | 116*40*27mm                  |                        |
| Hex Cap (2pcs)        | Hooks(2pcs)                  |                        |