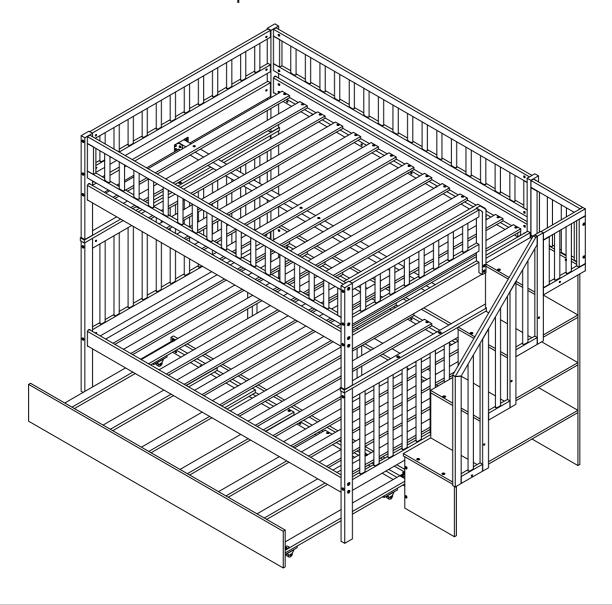

# **ASSEMBLY INSTRUCTIONS**

#### FULL/FULL BUNK BED WITH TRUNDLE

If you have any questions, please feel free to contact us. Email: lowes.team@qualfurn.net

This set is included 3 boxes if don't receive full 3 boxes please contact our customer service team.

We recommend assembling your bunk bed on the shipping carton to protect your floor or carpet.

Be certain all staples are out of the box before beginning assembly on the shipping carton.

THIS BED IS DESIGNED TO USE A FULL MATTRESSES 53"-54" WIDE X 74"-75" LONG WITH THE TOTAL THICKNESS NOT EXCEEDING 6" FOR UPPER BUNK, FOR THE LOWER FULL-SIZE SHOULD BE 53"-54" WIDE X 74"-75" LONG, WIDE WITH 8" THICKNESS.