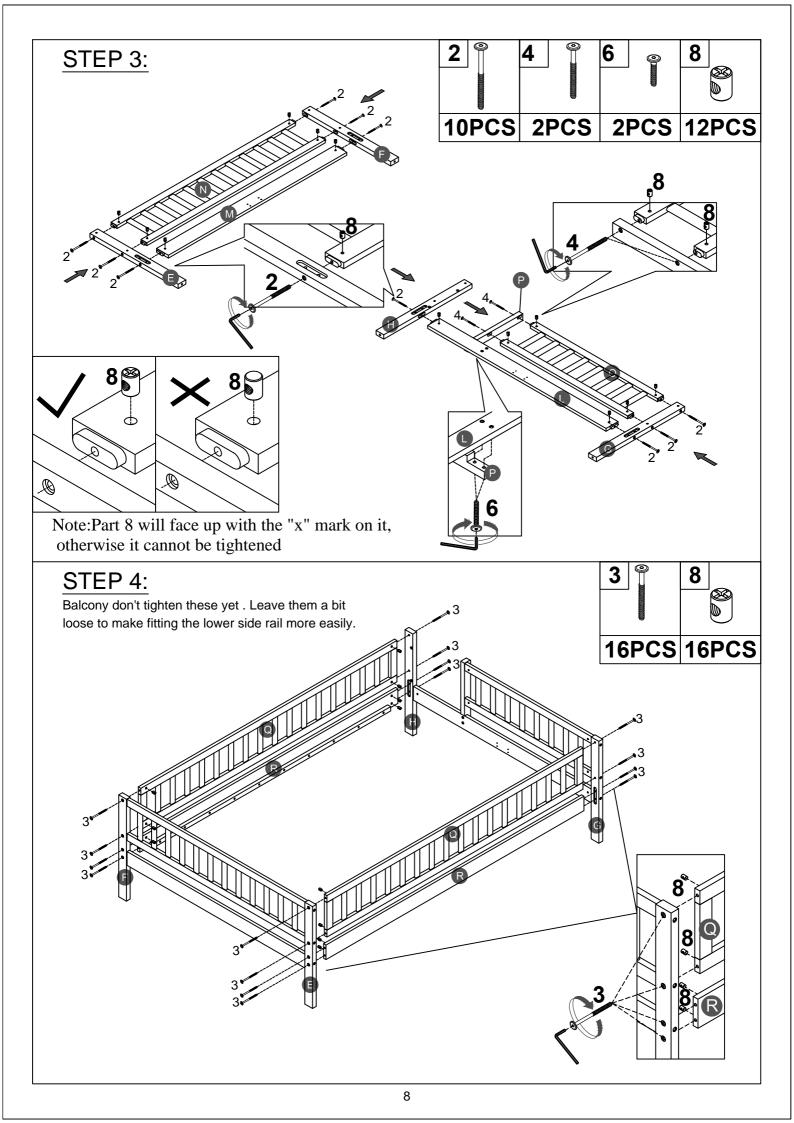

#### Remark: We recommend you assemble your bed in the flat ground.

Note: Do not lock the screws of the bed slats to the outermost edge of the bed slats, you need to leave a certain space at the edges, otherwise it will cause the board to break. Do not lock the bed slats on the edge of the wood, please hold firmly before screwing, hold it in place with one hand, then lock the screw.

Note: Do not lock the screws of the bed slats to the outermost edge of the bed slats, you need to leave a certain space at the edges, otherwise it will cause the board to break.

Do not lock the bed slats on the edge of the wood, please hold firmly before screwing, hold it in place with one hand, then lock the screw.