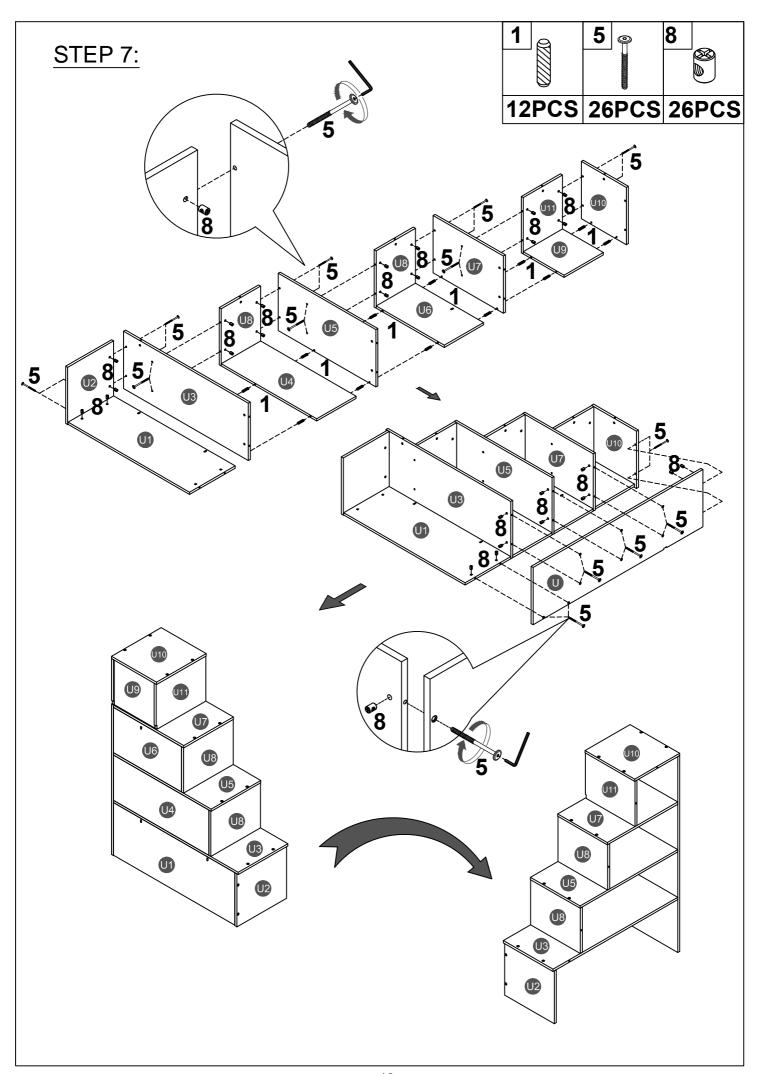

#### Remark: We recommend you assemble your bed in the flat ground.

Note: Do not lock the screws of the bed slats to the outermost edge of the bed slats, you need to leave a certain space at the edges, otherwise it will cause the board to break. Do not lock the bed slats on the edge of the wood, please hold firmly before screwing, hold it in place with one hand, then lock the screw.

Note: Do not lock the screws of the bed slats to the outermost edge of the bed slats, you need to leave a certain space at the edges, otherwise it will cause the board to break.

Do not lock the bed slats on the edge of the wood, please hold firmly before screwing, hold it in place with one hand, then lock the screw.