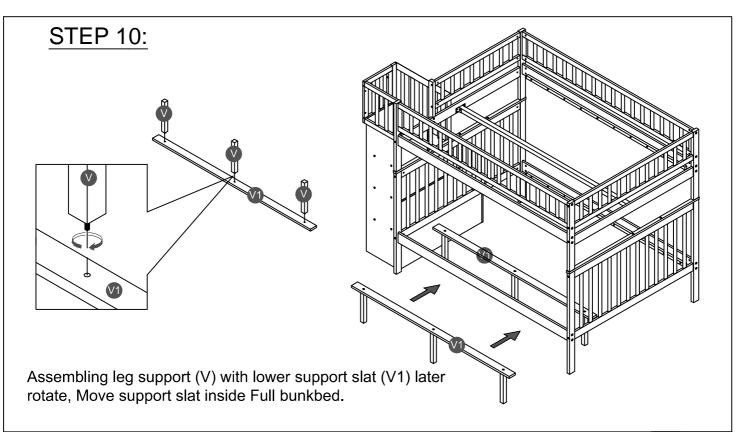

| 15                     |
| Ø1/4"*19*2mm          | 95*95*18*3mm                 | Ø3.5*15mm              |
| Flat Washer (3pcs)    | Metal bracket (2pcs)         | Wood screws (24pcs)    |
| 16                    | 17                           | 18                     |
| 100*63*20mm           | 40*18*18*2mm                 | (Ø12)1/4"*40mm         |
| Wheels (4pcs)         | Metal bracket (2pcs)         | Hex-Head bolts (2pcs)  |
| (Ø13)1/4" x 9/16"     | 116*40*27mm                  |                        |
| Hex Cap (2pcs)        | Hooks(2pcs)                  |                        |

### ASSEMBLY TOOLS REQUIRED ( NOT INCLUDED )





DO NOT USE POWER TOOLS TO ASSEMBLE THIS PRODUCT!

#### Remark: We recommend you assemble your bed in the flat ground.















Note: Do not lock the screws of the bed slats to the outermost edge of the bed slats, you need to leave a certain space at the edges, otherwise it will cause the board to break. Do not lock the bed slats on the edge of the wood, please hold firmly before screwing, hold it in place with one hand, then lock the screw.



Note: Do not lock the screws of the bed slats to the outermost edge of the bed slats, you need to leave a certain space at the edges, otherwise it will cause the board to break.

Do not lock the bed slats on the edge of the wood, please hold firmly before screwing, hold it in place with one hand, then lock the screw.