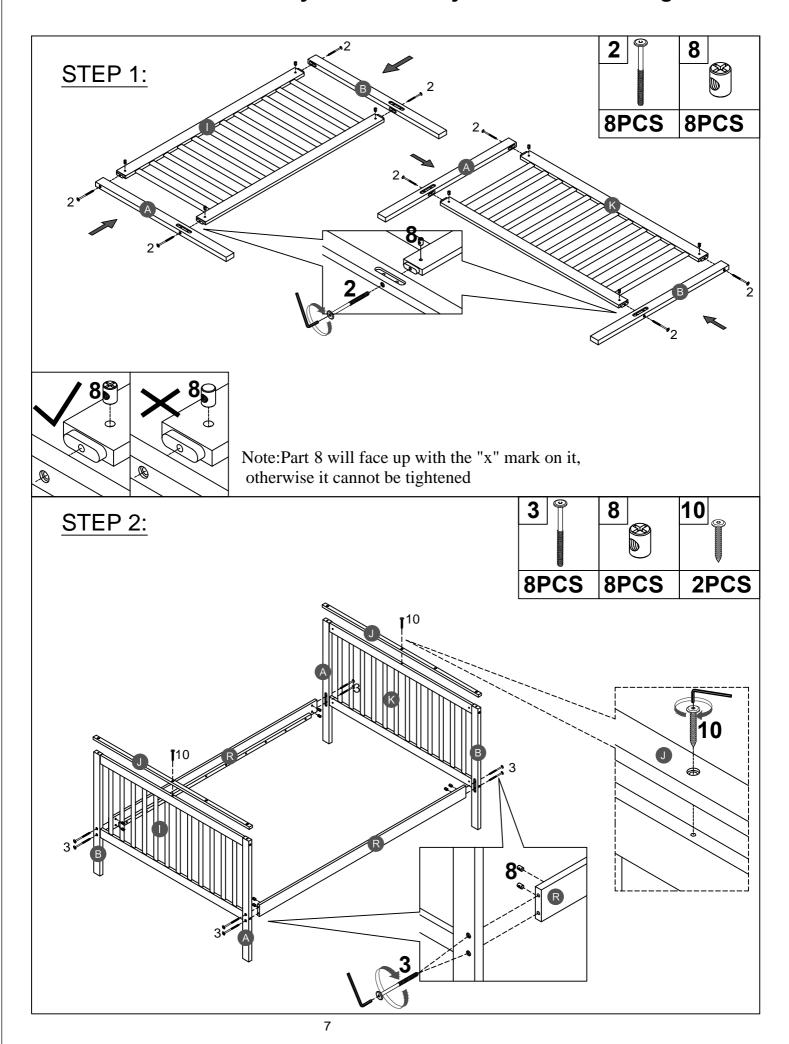

#### Remark: We recommend you assemble your bed in the flat ground.

Note: Do not lock the screws of the bed slats to the outermost edge of the bed slats, you need to leave a certain space at the edges, otherwise it will cause the board to break. Do not lock the bed slats on the edge of the wood, please hold firmly before screwing, hold it in place with one hand, then lock the screw.

Note: Do not lock the screws of the bed slats to the outermost edge of the bed slats, you need to leave a certain space at the edges, otherwise it will cause the board to break.

Do not lock the bed slats on the edge of the wood, please hold firmly before screwing, hold it in place with one hand, then lock the screw.