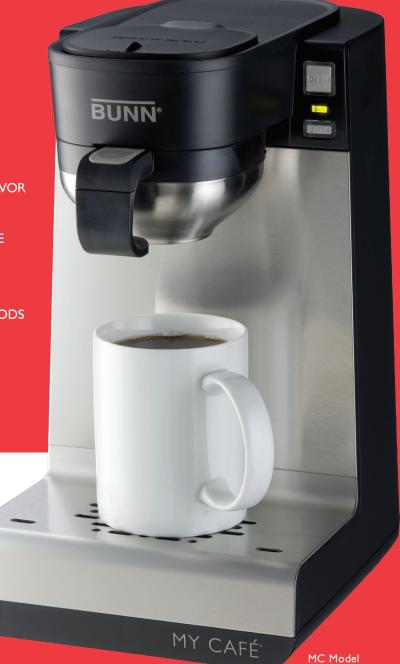

## BUNN®

BUNN is proud to present My Café for Home, a superior single serve solution which offers:

- RICH, FLAVORFUL COFFEE
- JET ACTION SPRAYHEAD TO ENSURE OPTIMAL FLAVOR
- FAST COFFEE OR TEA IN UNDER A MINUTE
- PULSE BREW OPTION TO EXTRACT BOLDER TASTE
- AUTHENTIC COFFEE EXPERIENCE
- FREEDOM TO CUSTOMIZE YOUR CUP
- WORKS WITH HUNDREDS OF COFFEE AND TEA PODS
- PODS ARE 100% COMPOSTABLE
- ABILITY TO USE STANDARD TEA BAGS
- STAINLESS STEEL INTERNAL TANK AND ACCENTS
- 2-YEAR LIMITED WARRANTY

My Café® brings you the quality coffee experience you expect from BUNN®, plus the added benefits of using environmentally-friendly coffee and tea pods.

find out what else is brewing at BunnAtHome.com.

BREW BETTER WITH PODS AND MY CAFÉ®