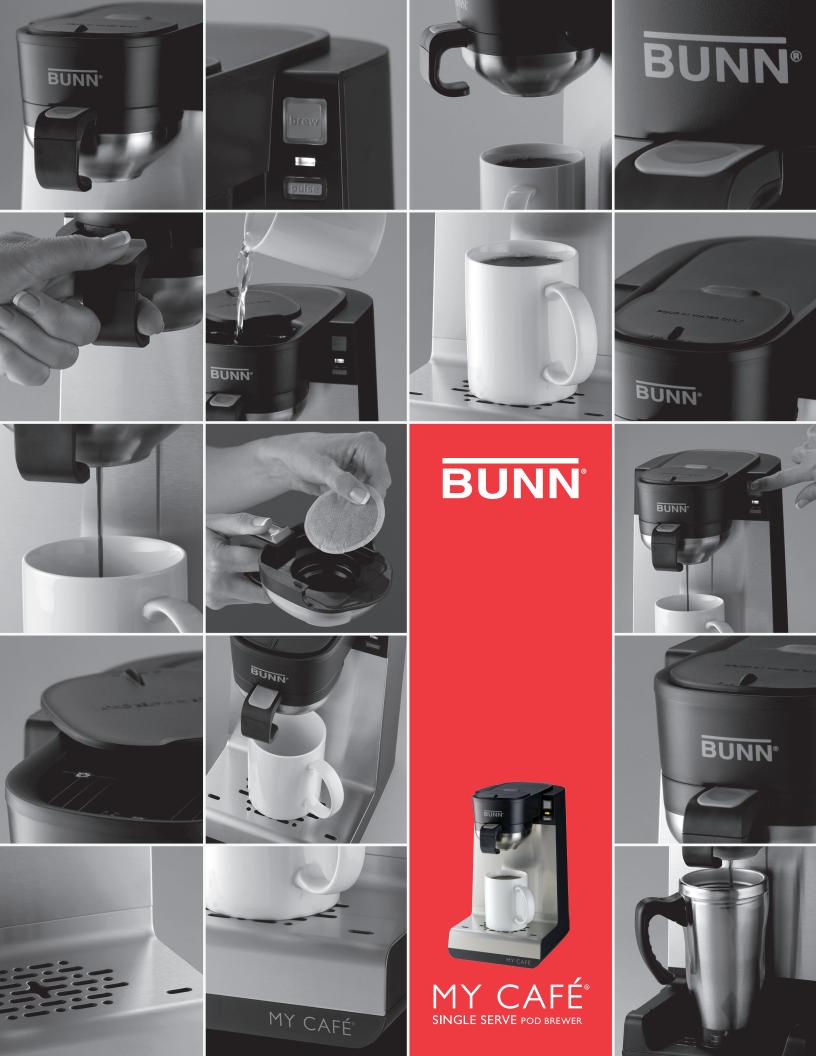

## BUNN®

BUNN is proud to present My Café for Home, a superior single serve solution which offers:

- RICH, FLAVORFUL COFFEE
- JET ACTION SPRAYHEAD TO ENSURE OPTIMAL FLAVOR
- FAST COFFEE OR TEA IN UNDER A MINUTE
- PULSE BREW OPTION TO EXTRACT BOLDER TASTE
- AUTHENTIC COFFEE EXPERIENCE
- FREEDOM TO CUSTOMIZE YOUR CUP
- WORKS WITH HUNDREDS OF COFFEE AND TEA PODS
- PODS ARE 100% COMPOSTABLE
- ABILITY TO USE STANDARD TEA BAGS
- STAINLESS STEEL INTERNAL TANK AND ACCENTS
- 2-YEAR LIMITED WARRANTY

#### **AROMA**

Enjoy fresh coffee aroma even before brewing begins

#### TASTE

Unlock rich flavor with our Jet Action Sprayhead

#### **VARIETY**

Select from hundreds of coffee and tea pods

#### **ENVIRONMENT**

Choose less packaging and compostable pods