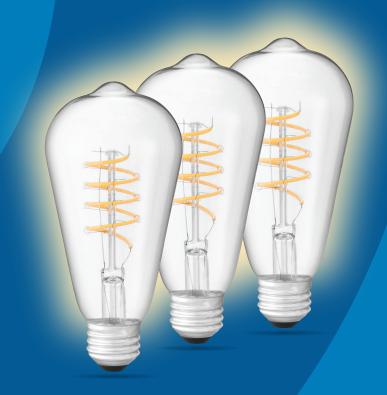

60W
Equivalent Using Only 6.5w\*

## **CLEAR GLASS LED**

DIMMABLE SOFT WHITE / 2700K

Lasts 15 Years\*\*

3 BULBS