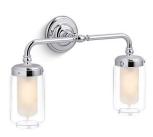

# **KOHLER**<sub>®</sub>

### Features

- Clear glass shades with inner frosted glass diffusers for reduced glare.
- Requires bulb with medium (E26) base; T10 bulb recommended (sold separately).
- Coordinates with faucets and accessories in the Artifacts collection.
- Suitable for damp locations, per UL 1598.

### Material

- Premium metal construction for durability and reliability.
- KOHLER finishes resist corrosion and tarnishing.

### Installation

- For installation as a downlight only.
- Installation hardware included.

### **Recommended Products/Accessories**

K-23723 Faucet cleaner



### **Codes/Standards**

UL 1598 CSA C22.2 No. 250

# KOHLER<sup>®</sup> Faucet Lifetime Limited Warranty

See website for detailed warranty information.

## **Available Colors/Finishes**

Color tiles intended for reference only.

Color Code Description



- BN Vibrant® Brushed Nickel
- BV Vibrant® Brushed Bronze
- 2BZ Oil-Rubbed Bronze



# Artifacts® Two-light sconce K-72582





### **Technical Information**

| All product dimensions are nominal. |  |
|-------------------------------------|--|
| Wall-mount                          |  |
| Brass, Glass, Zinc                  |  |
| 1                                   |  |
| Socket-based                        |  |
| E-26 Medium                         |  |
|                                     |  |

#### Notes

Install this product acco