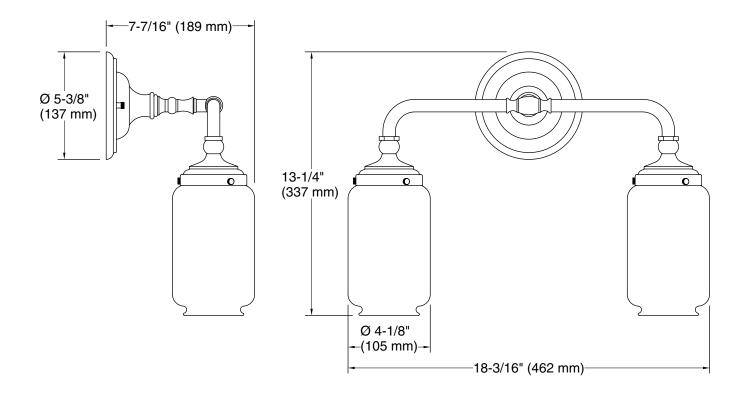

# Artifacts® Two-light sconce K-72582

### **Technical Information**

| All product dimensions are nominal. |  |
|-------------------------------------|--|
| Wall-mount                          |  |
| Brass, Glass, Zinc                  |  |
| 1                                   |  |
| Socket-based                        |  |
| E-26 Medium                         |  |
|                                     |  |