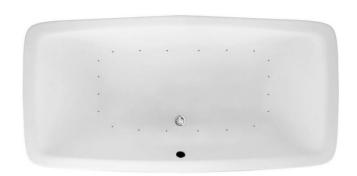

# **SEVERN**72" v 36" Dron-

72" x 36" Drop-In Acrylic Air Bath

Model Number
7236SA064
Drop-In Air Bath in White

#### **Features**

- 20 high output lateral air jets
- 10.5 Amp blower / heater
- Variable speed blower with automatic purge
- Includes Wave & Pulse modes
- Includes Chromatherapy
- Constructed of high-gloss durable acrylic
- Deep bathing well
- Transitional / Modern design
- Limited lifetime warranty
- Made in the USA