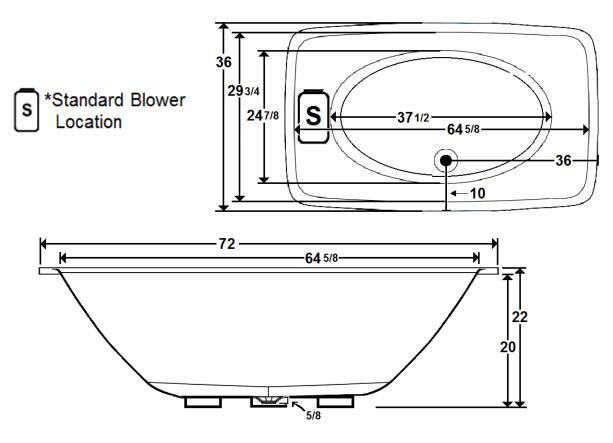

## \*All dimensions are +/- 1/2" and subject to change without notice\*

### **Technical Information**

Weight: 224 lbs.

• Water Depth to Overflow: 16 1/4"

Water Capacity: 85 gal.

• Sump Dimension: 37 1/2" x 24 7/8"