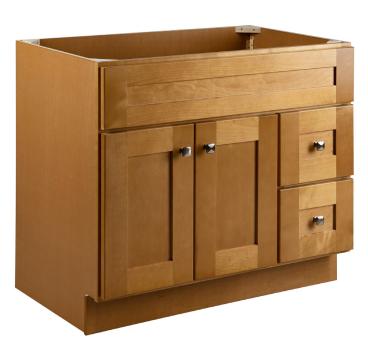

Brookings Fully Fully Assembled, 2-Door, 2-Drawer Vanity, 36x21x31.5 in.

Modern Birch Base