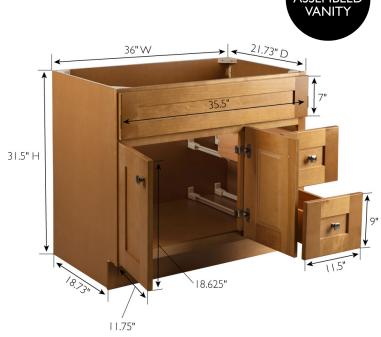

## **SPECIFICATIONS**

MATERIAL CONSTRUCTION: Wood ASSEMBLY REQUIRED: No

TOOLS NEEDED FOR ASSEMBLY: 100% Silicone

**ASSEMBLED DIMENSIONS:**  $31.5" \text{ H} \times 36" \text{ L} \times 21.73" \text{ D}$ 

ASSEMBLED WEIGHT: 85.36 lbs.

HINGE STYLE: Soft Close

DOOR STYLE: 2 Shaker Doors

DRAWER STYLE: 2 Drawers

GLIDE STYLE: STD Easy Glide

**DWR DIMENSIONS:** 4.25" H × 7.125" L × 16.75" D

**DWR CONSTRUCTION:** Dove Tail