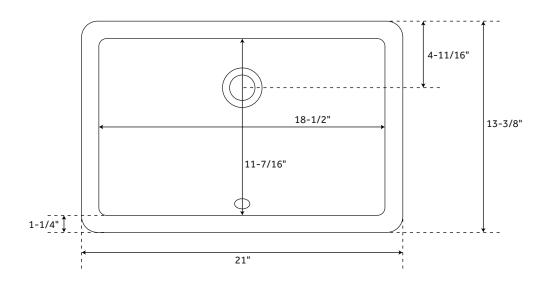

## **FEATURES**

Sink Material: Porcelain Sink Installation: Undermount

Overflow Hole: Yes Length: 21" Width: 13-3/8"

Height: 7-1/8" Basin Length: 18-1/2" Basin Width: 11-7/16" Basin Depth: 5"

Water Depth To Overflow: 4" Rim Thickness: 1-1/4" Drain Size: 1-3/4" Drain Included: Optional Faucet Included: No