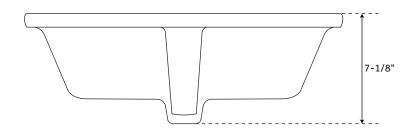

## **FEATURES**

Sink Material: Porcelain Sink Installation: Undermount

Overflow Hole: Yes Length: 21" Width: 13-3/8"

Height: 7-1/8" Basin Length: 18-1/2" Basin Width: 11-7/16" Basin Depth: 5"

Water Depth To Overflow: 4" Rim Thickness: 1-1/4" Drain Size: 1-3/4" Drain Included: Optional Faucet Included: No