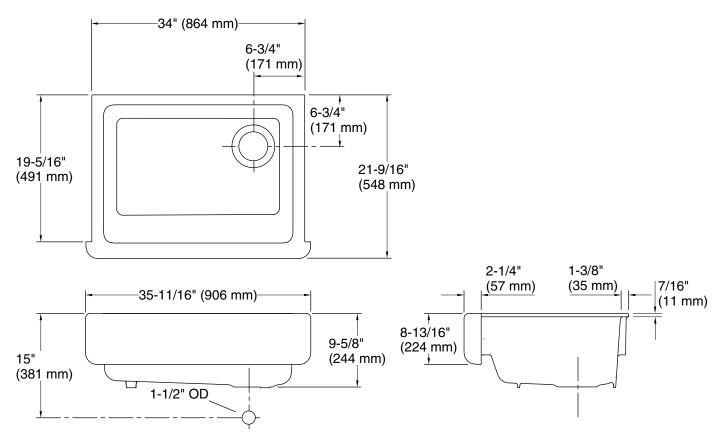

#### **Technical Information**

All product dimensions are nominal.

| Bowl configuration:         | Single                                                                          |
|-----------------------------|---------------------------------------------------------------------------------|
| Installation:               | Undermount                                                                      |
| Min. base cabinet<br>width: | 36" (914 mm)                                                                    |
| Bowl area (Only):           | Length: 30-3/4" (781 mm)<br>Width: 18-1/16" (459 mm)<br>Bowl depth: 9" (229 mm) |
| Drain hole:                 | 3-5/8" (92 mm)                                                                  |
| Template:                   | 1156910-7, required, included 1157001, required, included                       |