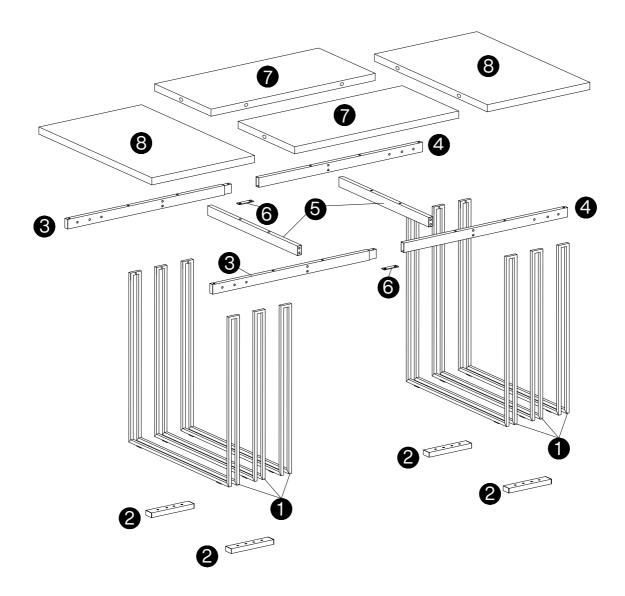

ct, such as missing or damaged parts, we're here to help. Please retain the original packaging and take photos of the packaging and the product, then contact us as soon as possible.

#### **Warm Tips**

- 1. Carefully read these instructions and keep them for future reference.
- 2. Check the parts list and confirm everything's there before starting assembly.
- 3. When assembling, put all parts on a soft, smooth surface like a carpet to avoid scratches.
- 4. Don't fully tighten screws until all parts are confirmed in place to avoid misalignment.

#### How to Get the Assembly Video



Note: If you can't find the assembly video, please contact us.





We recommend using hand tools for assembly.

If an electric screwdriver is used, reduce power and torque to avoid damage to the product.







## **▲** Caution

Make sure all parts are included. Most board parts are labeled or stamped on the raw edge. Contact us for a free replacement if you encounter any damaged or missing parts.



## **Parts List**



## **Hardware List**

|          | Α | X4+1     | В | X28+1    | С | X8+1     | D | X16+1 |
|----------|---|----------|---|----------|---|----------|---|-------|
|          |   |          |   | (I)      |   |          |   |       |
| M6X12 mm |   | M6X30 mm |   | M6X40 mm |   | M6X55 mm |   |       |

| Е | X8 | F | X1 | G         | X6+1 |
|---|----|---|----|-----------|------|
|   |    |   |    |           |      |
|   |    |   |    | Ø10X50 mm |      |

P-04







 $\qquad \qquad \textcircled{0}$ 

















**DESIGNED FOR LIFE** 

# Thank you for your support!



####