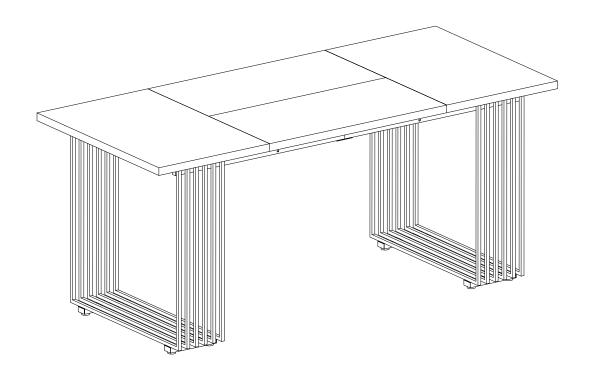

## **▲** Caution

Make sure all parts are included. Most board parts are labeled or stamped on the raw edge. Contact us for a free replacement if you encounter any damaged or missing parts.



## **Parts List**



## **Hardware List**

|          | Α | X4+1     | В | X28+1    | С | X8+1     | D | X16+1 |
|----------|---|----------|---|----------|---|----------|---|-------|
|          |   |          |   | (I)      |   |          |   |       |
| M6X12 mm |   | M6X30 mm |   | M6X40 mm |   | M6X55 mm |   |       |

| Е | X8 | F | X1 | G         | X6+1 |
|---|----|---|----|-----------|------|
|   |    |   |    |           |      |
|   |    |   |    | Ø10X50 mm |      |

P-04







 $\qquad \qquad \textcircled{0}$ 

















**DESIGNED FOR LIFE** 

# Thank you for your support!



#### Contact our customer service team



support@tribesigns.com www.tribesigns.com



1-424-220-6888 7 AM to 8 PM EST, Monday to Friday

#### Follow Tribesigns



Facebook



Instagram



Pinterest



Twitter



\_\_\_\_\_



TikTok



WhatsApp