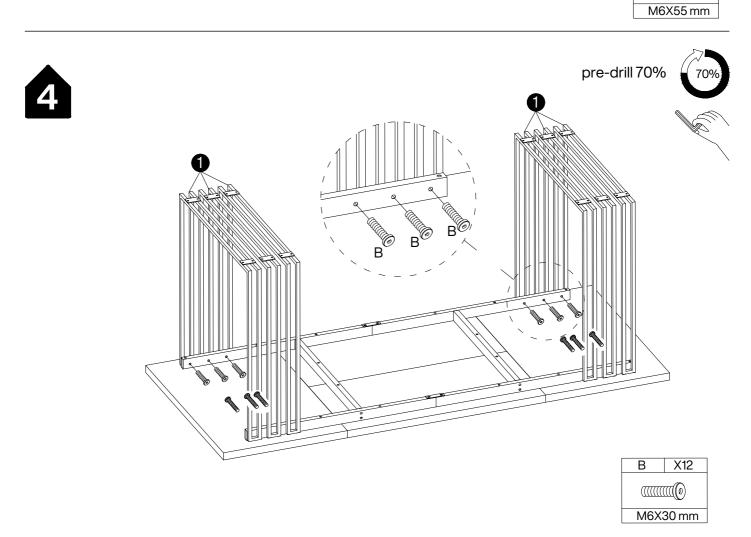

## **Hardware List**

|          | Α | X4+1     | В | X28+1    | С | X8+1     | D | X16+1 |
|----------|---|----------|---|----------|---|----------|---|-------|
|          |   |          |   | (I)      |   |          |   |       |
| M6X12 mm |   | M6X30 mm |   | M6X40 mm |   | M6X55 mm |   |       |