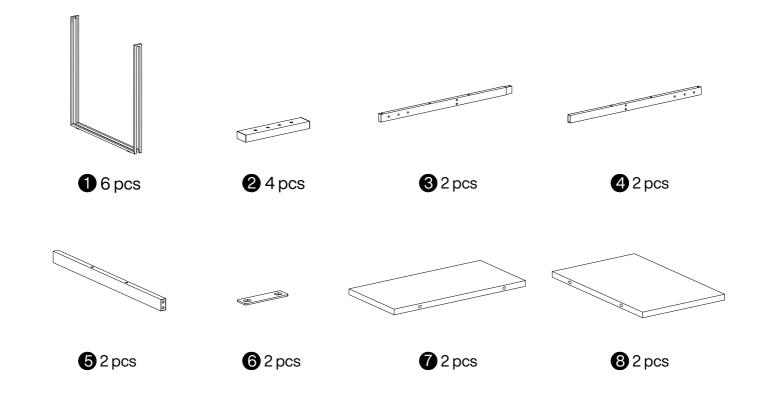

lly read these instructions and keep them for future reference.
- 2. Check the parts list and confirm everything's there before starting assembly.
- 3. When assembling, put all parts on a soft, smooth surface like a carpet to avoid scratches.
- 4. Don't fully tighten screws until all parts are confirmed in place to avoid misalignment.

#### How to Get the Assembly Video



Note: If you can't find the assembly video, please contact us.





We recommend using hand tools for assembly.

If an electric screwdriver is used, reduce power and torque to avoid damage to the product.







## **▲** Caution

Make sure all parts are included. Most board parts are labeled or stamped on the raw edge. Contact us for a free replacement if you encounter any damaged or missing parts.



## **Parts List**



## **Hardware List**

|          | Α | X4+1     | В | X28+1    | С | X8+1     | D | X16+1 |
|----------|---|----------|---|----------|---|----------|---|-------|
|          |   |          |   | (I)      |   |          |   |       |
| M6X12 mm |   | M6X30 mm |   | M6X40 mm |   | M6X55 mm |   |       |

| Е | X8 | F | X1 | G         | X6+1 |
|---|----|---|----|-----------|------|
|   |    |   |    |           |      |
|   |    |   |    | Ø10X50 mm |      |

P-04







 $\qquad \qquad \textcircled{0}$ 

















**DESIGNED FOR LIFE** 

# Thank you for your support!



#### Contact our customer service team



support@tribesigns.com www.tribesigns.com



1-424-220-6888 7 AM to 8 PM EST, Monday to Friday

#### Follow Tribesigns



Facebook



Instagram



Pinterest



Twitter



\_\_\