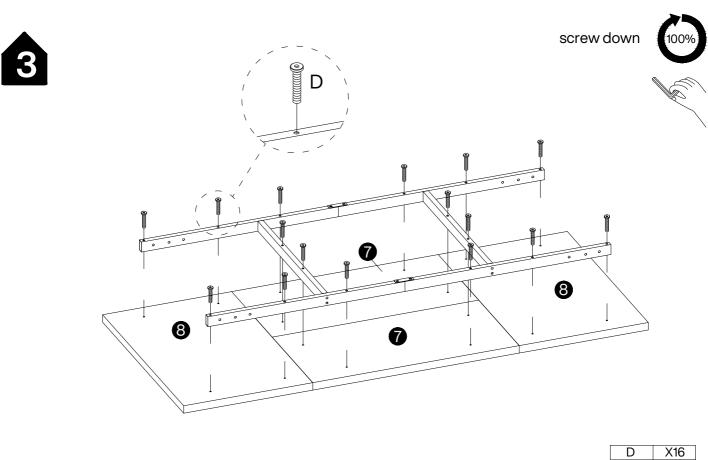

## **Hardware List**

|          | Α | X4+1     | В | X28+1    | С | X8+1     | D | X16+1 |
|----------|---|----------|---|----------|---|----------|---|-------|
|          |   |          |   | (I)      |   |          |   |       |
| M6X12 mm |   | M6X30 mm |   | M6X40 mm |   | M6X55 mm |   |       |