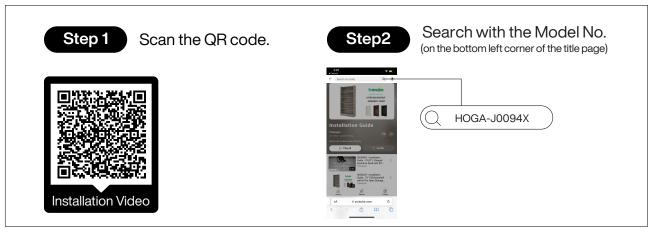

#### How to Get the Assembly Video

Note: If you can't find the assembly video, please contact us.

We recommend using hand tools for assembly.

If an electric screwdriver is used, reduce power and torque to avoid damage to the product.