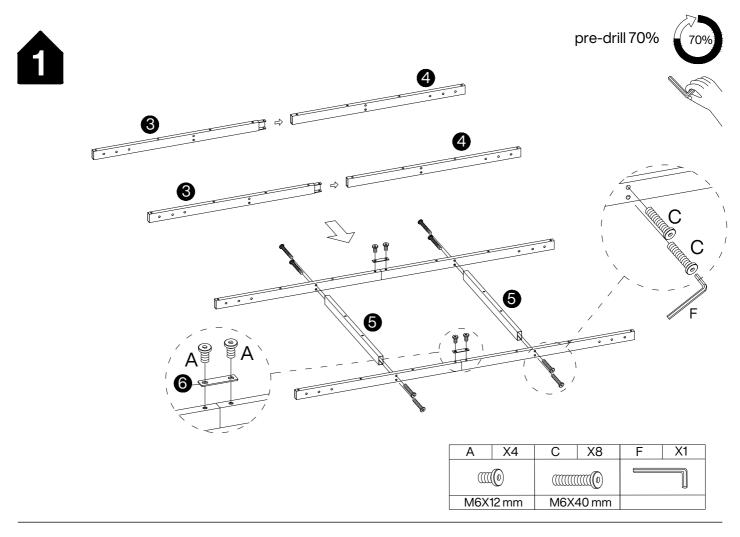

## **Hardware List**

|          | Α | X4+1     | В | X28+1    | С | X8+1     | D | X16+1 |
|----------|---|----------|---|----------|---|----------|---|-------|
|          |   |          |   | (I)      |   |          |   |       |
| M6X12 mm |   | M6X30 mm |   | M6X40 mm |   | M6X55 mm |   |       |

| Е | X8 | F | X1 | G         | X6+1 |
|---|----|---|----|-----------|------|
|   |    |   |    |           |      |
|   |    |   |    | Ø10X50 mm |      |

P-04

 $\qquad \qquad \textcircled{0}$ 

**DESIGNED FOR LIFE** 