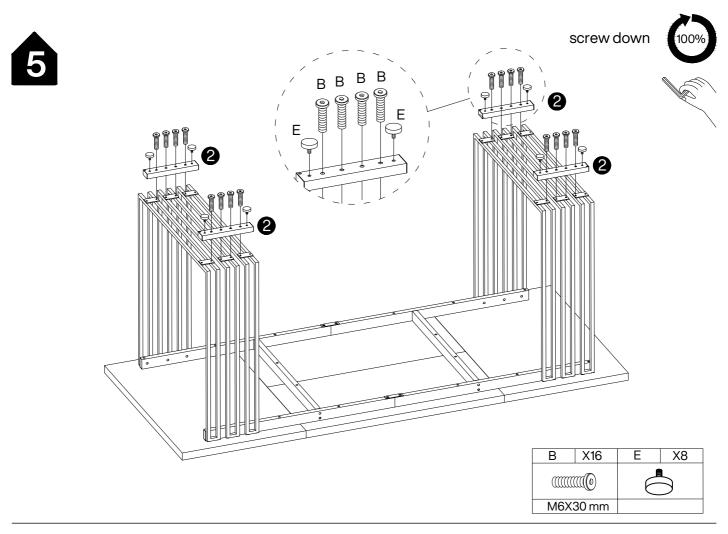

## **Hardware List**

|          | Α | X4+1     | В | X28+1    | С | X8+1     | D | X16+1 |
|----------|---|----------|---|----------|---|----------|---|-------|
|          |   |          |   | (I)      |   |          |   |       |
| M6X12 mm |   | M6X30 mm |   | M6X40 mm |   | M6X55 mm |   |       |

| Е | X8 | F | X1 | G         | X6+1 |
|---|----|---|----|-----------|------|
|   |    |   |    |           |      |
|   |    |   |    | Ø10X50 mm |      |

P-04

 $\qquad \qquad \textcircled{0}$ 

**DESIGNED FOR LIFE** 