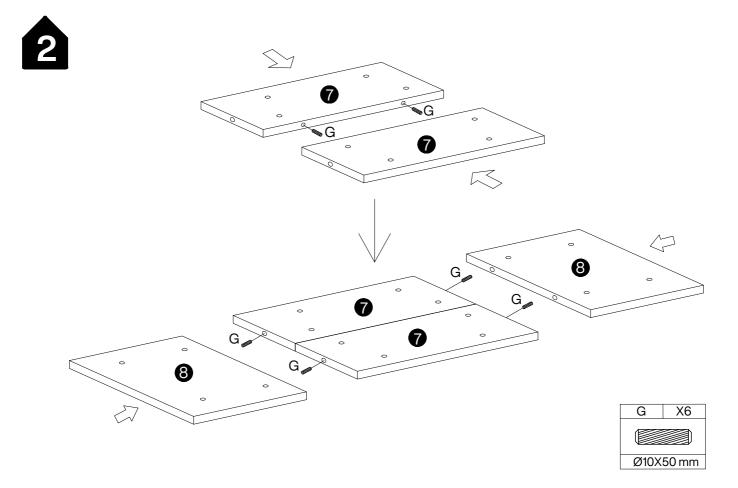

| Е | X8 | F | X1 | G         | X6+1 |
|---|----|---|----|-----------|------|
|   |    |   |    |           |      |
|   |    |   |    | Ø10X50 mm |      |

P-04

 $\qquad \qquad \textcircled{0}$ 

**DESIGNED FOR LIFE** 