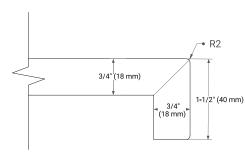

### **BASE CABINET DIMENSIONS**

72" W x 21.5" D x 34.5" H



### **FEATURES**

- · Solid wood frame & plywood panels
- · Dovetail drawers and joints
- Soft closing doors & drawers

#### **HARDWARE FINISHES\***



Hardware comes preinstalled with the illustrated option. Other finishes are available on our online store if you prefer a different one.

# **AVAILABLE COLORS**



#### **FRONT VIEW** SIDE VIEW



# **PLAN VIEW**







# **OVERALL DIMENSIONS**

73" W x 22" D x 1.5" H

# **COUNTERTOP OPTIONS**





Carrara Marble

White Quartz

# **FEATURES**

- Solid countertop with mitered edges & seams
- Undermount white oval sink
- Pre-drilled for 8" widespread faucet

### **INCLUDED**

- Countertop
- Matching Backsplash
- Oval Sinks

### COUNTERTOP PLAN VIEW

# **EDGE SIDE VIEW**