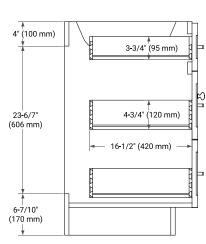

### **BASE CABINET DIMENSIONS**

72" W x 21.5" D x 34.5" H

#### **FRONT VIEW** SIDE VIEW