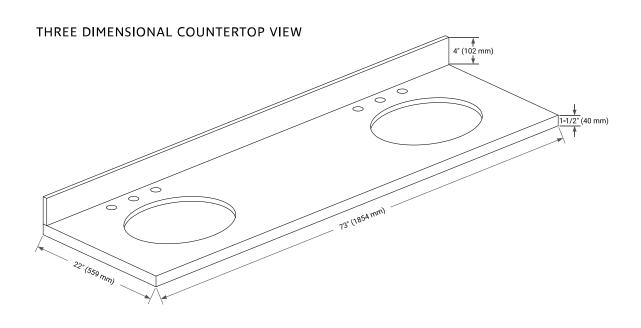

### **BASE CABINET DIMENSIONS**

72" W x 21.5" D x 34.5" H



### **FEATURES**

- · Solid wood frame & plywood panels
- · Dovetail drawers and joints
- Soft closing doors & drawers

#### **HARDWARE FINISHES\***



Hardware comes preinstalled with the illustrated option. Other finishes are available on our online store if you prefer a different one.

# **AVAILABLE COLORS**



#### **FRONT VIEW** SIDE VIEW



# **PLAN VIEW**







# **OVERALL DIMENSIONS**

73" W x 22" D x 1.5" H

# **COUNTERTOP OPTIONS**





Carrara Marble

White Quartz

# **FEATURES**

- Solid countertop with mitered edges & seams
- Undermount white oval sink
- Pre-drilled for 8" widespread faucet

### **INCLUDED**

- Countertop
- Matching Backsplash
- Oval Sinks

### COUNTERTOP PLAN VIEW

# **EDGE SIDE VIEW**