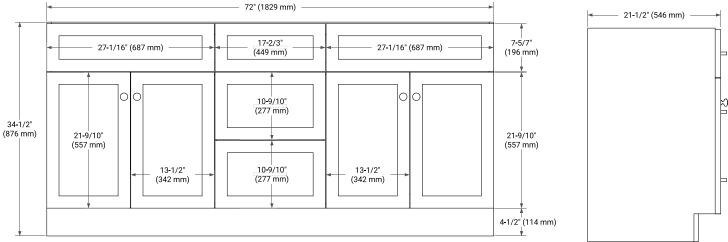

#### **FRONT VIEW** SIDE VIEW

# **PLAN VIEW**

# **OVERALL DIMENSIONS**

73" W x 22" D x 1.5" H