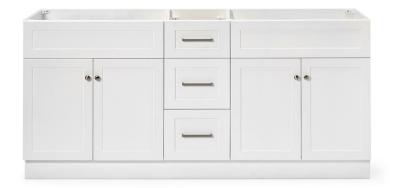

### **BASE CABINET DIMENSIONS**

72" W x 21.5" D x 34.5" H

### **FEATURES**

- · Solid wood frame & plywood panels
- · Dovetail drawers and joints
- Soft closing doors & drawers