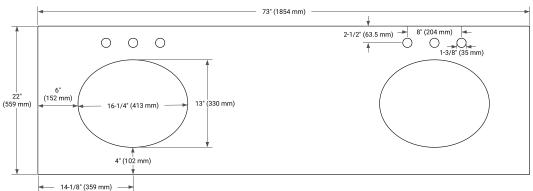

# **PLAN VIEW**

# **OVERALL DIMENSIONS**

73" W x 22" D x 1.5" H

# **FEATURES**

- Solid countertop with mitered edges & seams
- Undermount white oval sink
- Pre-drilled for 8" widespread faucet

### **INCLUDED**

- Countertop
- Matching Backsplash
- Oval Sinks

### COUNTERTOP PLAN VIEW