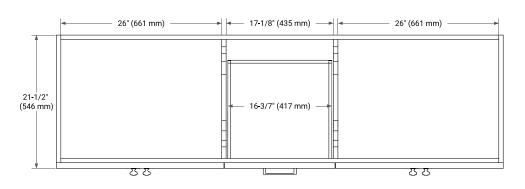

### **BASE CABINET DIMENSIONS**

72" W x 21.5" D x 34.5" H



### **FEATURES**

- · Solid wood frame & plywood panels
- · Dovetail drawers and joints
- Soft closing doors & drawers

#### **HARDWARE FINISHES\***



Hardware comes preinstalled with the illustrated option. Other finishes are available on our online store if you prefer a different one.

# **AVAILABLE COLORS**



#### **FRONT VIEW** SIDE VIEW



# **PLAN VIEW**







# **OVERALL DIMENSIONS**

73" W x 22" D x 1.5" H

# **COUNTERTOP OPTIONS**





Carrara Marble

White Quartz

# **FEATURES**

- Solid countertop with mitered edges & seams
- Undermount white oval sink
- Pre-drilled for 8" widespread faucet

### **INCLUDED**

- Countertop
- Matching Backsplash
- Oval Sinks

### COUNTERTOP PLAN VIEW

# **EDGE SIDE VIEW**