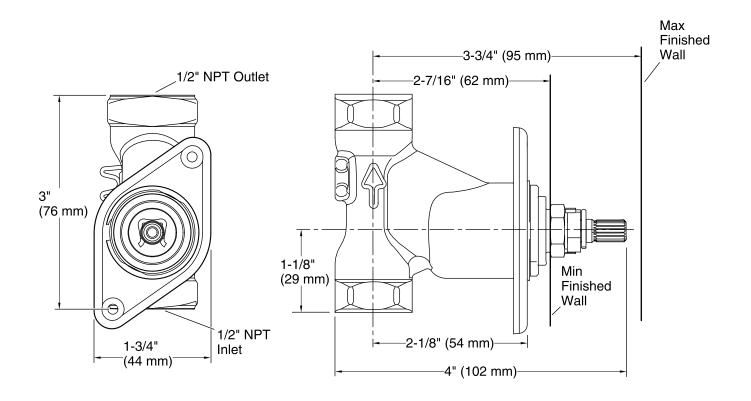

## MasterShower®

1/2" Volume Control Valve K-2974-K

### **Technical Information**

All product dimensions are nominal.