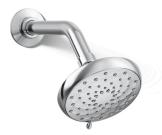

# Awaken® B110

Three-function showerhead, 1.75 gpm K-72425-G

### Features

- Showerhead features transitional nature-inspired design
- Advanced spray engine provides three alternate experiences: wide coverage, intense drenching, and targeted spray
- Wide coverage spray produces an encompassing spray for everyday use
- Intense drenching spray delivers a forceful spray ideal for rinsing shampoo from hair
- Targeted spray is a focused stream for targeting sore muscles or use as a utility spray
- Simple thumb tab smoothly transitions between sprays
- Spray nozzles cover full area of sprayhead
- MasterClean<sup>™</sup> sprayface features an easy-to-clean surface that withstands mineral buildup and maximizes spray performance
- 1.75 gpm (6.6 lpm) flow rate.
- 1/2" NPT connection
- This product can help a building earn Water Efficiency points in LEED® Green Building Rating System