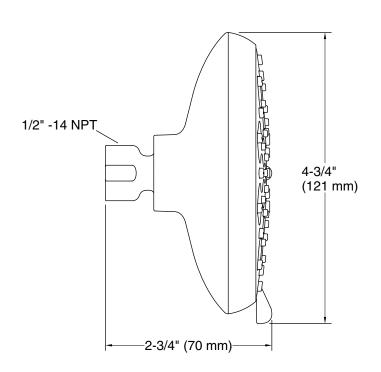

## **Technical Information**

All product dimensions are nominal.

Spout:

Shower/Rainhead rated max flow:

1.75 gal/min (6.6 l/min)