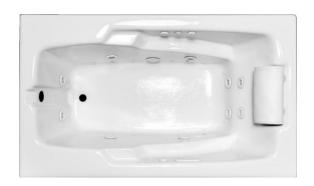

#### **Features**

- Color-matched jet trim and air controls
- 10 adjustable hydrotherapy jets
- 20+ high output lateral air jets
- Constructed of high-gloss durable acrylic
- 3-Speed control for the 9 Amp pump
- 12 Amp variable speed blower
- 12 Amp Inline maintenance heater included
- Pre-leveled base for easy installation
- Can be installed as an undermount
- Made in the USA

### **Technical Information**

• Cut-Out Dimensions: 57 7/8" x 33 7/8"

• Weight: 170 lbs.

Water Depth to Overflow: 15"

Water Operating Level: 44 gal.

• Water Capacity: 58 gal.

• Sump Dimension: 37" x 19"