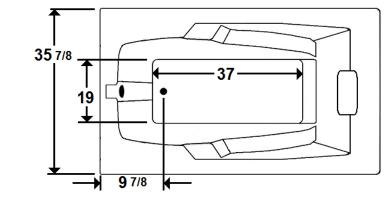

### **Technical Information**

• Cut-Out Dimensions: 57 7/8" x 33 7/8"

• Weight: 170 lbs.

Water Depth to Overflow: 15"

Water Operating Level: 44 gal.

• Water Capacity: 58 gal.

• Sump Dimension: 37" x 19"