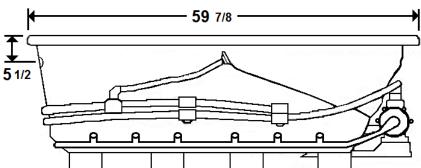

### **Technical Information**

• Cut-Out Dimensions: 57 7/8" x 33 7/8"

• Weight: 170 lbs.

Water Depth to Overflow: 15"

Water Operating Level: 44 gal.

• Water Capacity: 58 gal.

• Sump Dimension: 37" x 19"