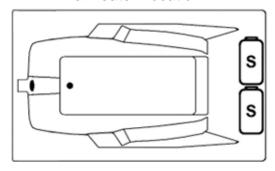

## \*All dimensions are +/- 1/2" and subject to change without notice\* Confirm specifications before installation

Standard (S) Pump, Blower, & Heater Location