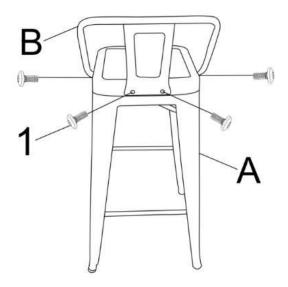

#### STEP 2

Attach Back (B) to Seat (A) with Allen Key Screws (1). Use Allen Key (2) to tighten.