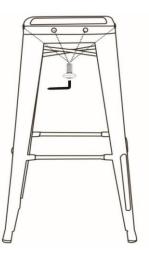

on, tarnishing and scratching and keeps it looking good for years to come.

#### To help protect your metal furniture, follow these steps:

- Wipe down the surface with a damp, soft cloth
- Wipe up spills promptly
- Clean with a dry cloth
- Do not use abrasive cleaners, chemical solvents, strong detergents, cleaners with bleach, and furniture polish
- Use soft felt base coasters, placemats to help prevent scratches
- Keep furniture out of direct sunlight, which can cause cracking or roughness on the protective layer
- If it can be avoided, do not place furniture near heating vents
- Keep the furniture 3 to 4 inches away from the wall, giving heat and air space to circulate

#### PRE-ASSEMBLY INFORMATION

#### MODEL # AXCRAY24MW-GBL



## ASSEMBLY

#### MODEL # AXCRAY24MW-GBL

#### STEP 1



Remove the Allen Key Screws (1) from Seat (A) using Allen Key (2).

#### STEP 2



Attach Back (B) to Seat (A) with Allen Key Screws (1). Use Allen Key (2) to tighten.

# SIMPLIHOME®

### WARRANTY

Thank you for purchasing a **Simpli Home – Wyndenhall – Brooklyn + Max** product. These products have been made to demanding, high-quality standards and are guaranteed for domestic use against manufacturing faults for a period of 12 months from the date of purchase. This warranty does not affect your statutory rights.

In case of any malfunction of your product (failure, missing parts, etc.) please contact us at our toll-free service line at 1-866-518-0120, Monday to Friday, from 9 AM to 5 PM EST or visit our website at <u>www.simpli-home.com</u> to submit a parts request.

We reserve the righ