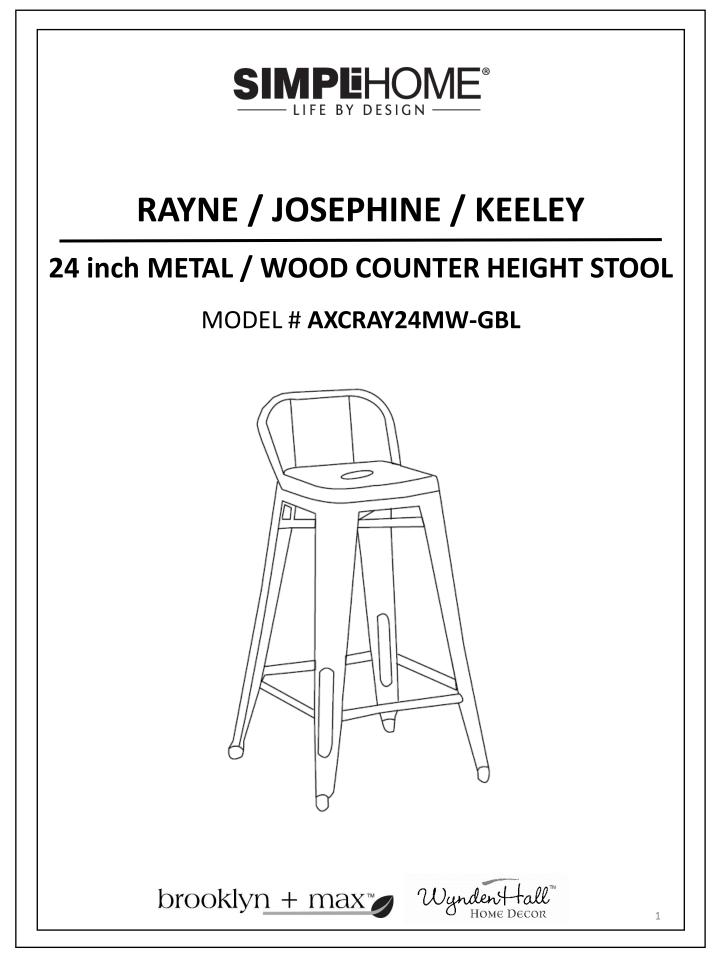

# **For Fastest Customer Service**



- 1. Open your phone's camera.
- 2. Point your phone's camera at the QR code to scan.
- 3. Click on the pop up.
- 4. You'll be taken to our customer service page.
- 5. Fill the form with your order information and issue.
- 6. Submit form.
- 7. A customer service associate will contact you.

#### Other ways to contact us...



EMAIL US

customerservice@simpli-home.com



VISIT US

Visit our site directly at www.simpli-home.com



**SPEAK WITH US** 

1-866-518-0120 MONDAY TO FRIDAY 9 AM TO 5 PM EST.

\*If you've purchased from a retailer and you wish to return the product, please contact the retailer directly.





**IMPORTANT**: Please read this manual carefully before beginning assembly of this product. Keep this manual for future reference.

####