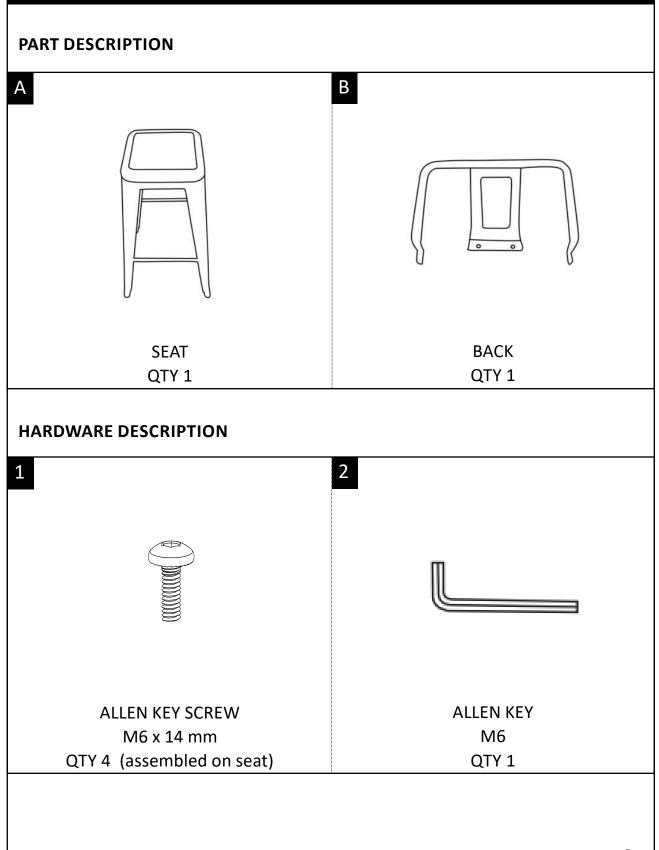

#### STEP 1

Remove the Allen Key Screws (1) from Seat (A) using Allen Key (2).

#### STEP 2

Attach Back (B) to Seat (A) with Allen Key Screws (1). Use Allen Key (2) to tighten.