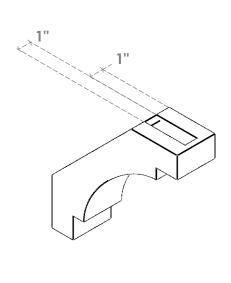

## ITEM NUMBER: BRCURO030X10000X10000MRCRCPR

3"W X 10"D X 10"H MERCED ROUGH CEDAR WOODGRAIN OPEN TIMBERTHANE BRACE, PRIMED TAN

SIDE PROFILE

**FRONT PROFILE** 

**ISOMETRIC** 

GENERATED DATE: 04/05/2023

**EKENA MILLWORK** 2300 WEST MAIN ST. CLARKSVILLE, TX 75426 TOLL FREE: 866-607-0453 WWW.EKENAMILLWORK.COM