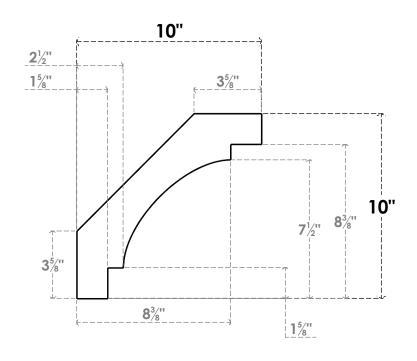

## ITEM NUMBER: BRCURO030X10000X10000MRCRCPR

3"W X 10"D X 10"H MERCED ROUGH CEDAR WOODGRAIN OPEN TIMBERTHANE BRACE, PRIMED TAN

SIDE PROFILE

**FRONT PROFILE** 

**ISOMETRIC** 

GENERATED DATE: 04/05/2023

**EKENA MILLWORK** 2300 WEST MAIN ST. CLARKSVILLE, TX 75426 TOLL FREE: 866-607-0453 WWW.EKENAMILLWORK.COM