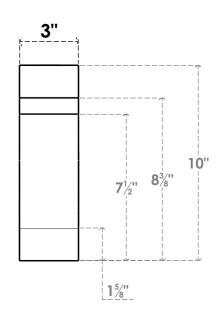

## ITEM NUMBER: BRCURO030X10000X10000MRCRCPR

3"W X 10"D X 10"H MERCED ROUGH CEDAR WOODGRAIN OPEN TIMBERTHANE BRACE, PRIMED TAN

SIDE PROFILE

**FRONT PROFILE** 

**ISOMETRIC** 

GENERATED DATE: 04/05/2023

**EKENA MILLWORK** 2300 WEST MAIN ST. CLARKSVILLE, TX 75426 TOLL FREE: 866-607-0453 WWW.EKENAMILLWORK.COM