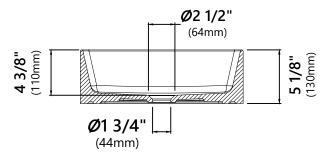

## **Sink Dimensions**

Dimensions: 15 5/8" x 15 5/8" x 5 1/8"

#### **Features**

- · Vitreous China
- Square Vessel Sink
- 1 3/4" Drain Hole Size
- Without Overflow