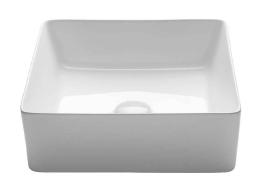

# **KCV-202**

# SPECIFICA

SPECIFICATION SHEET

# Square Ceramic Bathroom Sink

## **Sink Dimensions**

Dimensions: 15 5/8" x 15 5/8" x 5 1/8"

#### **Features**

- · Vitreous China
- Square Vessel Sink
- 1 3/4" Drain Hole Size
- Without Overflow

# **Available Colors**

• Glossy White

# **Optional Accessories**

• Pop-Up Drain PU-20

## **CODES/STANDARDS:**

**Product Certification** CSA B45.11/IAPMO Z401 ADA

**NOTE**: Each sink may have a 3% dimension tolerance. Please measure the sink prior to installation.

## Warranty

Kraus Limited Lifetime Warranty see website for details www.kraususa.com