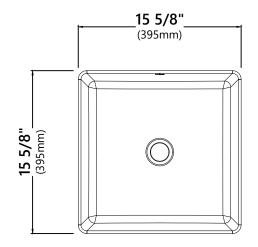

## **Sink Dimensions**

Dimensions: 15 5/8" x 15 5/8" x 5 1/8"

## **CODES/STANDARDS:**

**Product Certification** CSA B45.11/IAPMO Z401 ADA

**NOTE**: Each sink may have a 3% dimension tolerance. Please measure the sink prior to installation.