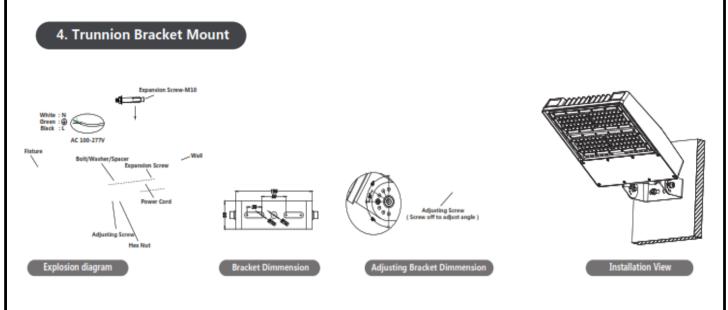

- 1. According to the bracket hole position ,drill holes on the wall and fix the bracket on the wall through expansion screw , connect the power cord correctly.
- 2. Screw off the adjusting screw, adjust the bracket angle according to requirements then tighten the adjusting screw.