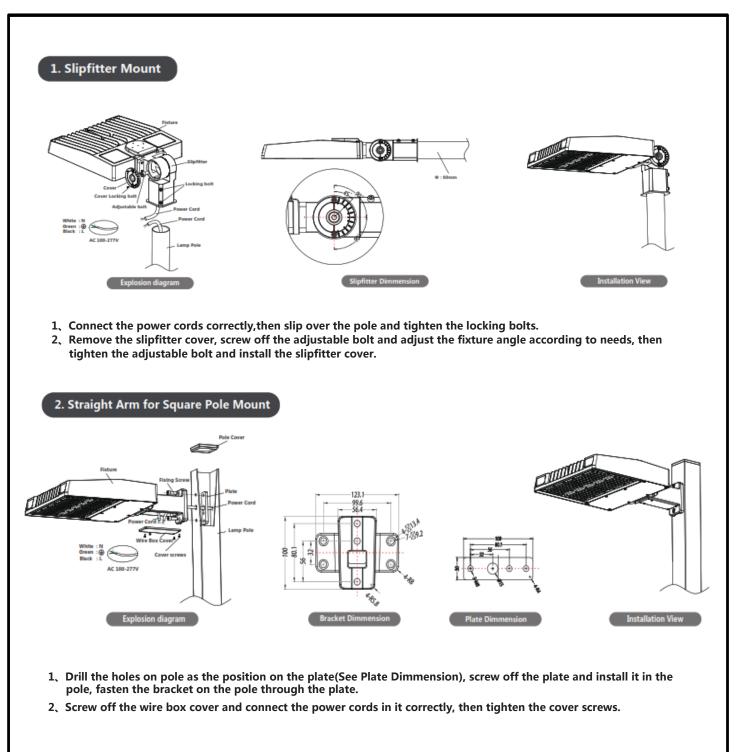

## **PRODUCT INSTALLATION**





## **PRODUCT INSTALLATION**



- 1. Drill the holes on pole as the position on the plate(See Plate Dimmension), screw off the plate and install it in the pole, fasten the bracket on the pole through the plate.
- 2. Screw off the wire box cover and connect the power cords in it correctly, then tighten the cover screws.



- 1. According to the bracket hole position ,drill holes on the wall and fix the bracket on the wall through expansion screw , connect the power cord correctly.
- 2. Screw off the adjusting screw, adjust the bracket angle according to requirements then tighten the adjusting screw.