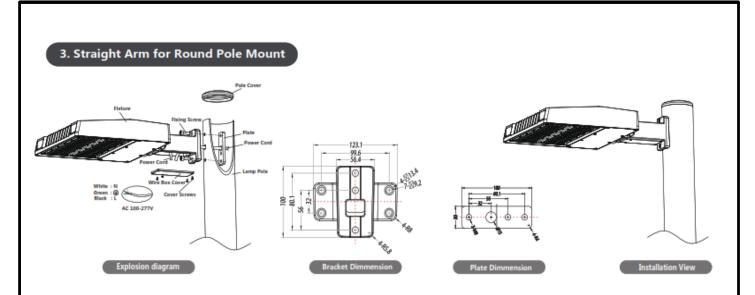

## **PRODUCT INSTALLATION**

- 1. Drill the holes on pole as the position on the plate(See Plate Dimmension), screw off the plate and install it in the pole, fasten the bracket on the pole through the plate.
- 2. Screw off the wire box cover and connect the power cords in it correctly, then tighten the cover screws.