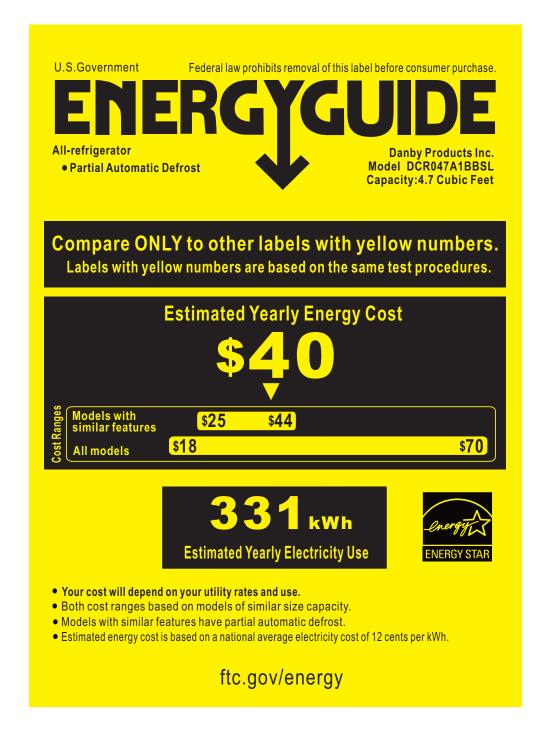

## DCR047A1BBSL

Removal of this label before first retail purchase is an offence (S.C. 1992, C.36) Enlever cette étiquette avant le premier achat au détail constitue une infraction (L.C. 1992, ch.36)

The ENERGY STAR® mark on this EnerGuide label signifies that this is an energy-efficient appliance.Its energy performance meets or exceeds the Government of Canada's high efficiency levels.Use the EnerGuide rating to determine how this appliance compares to other