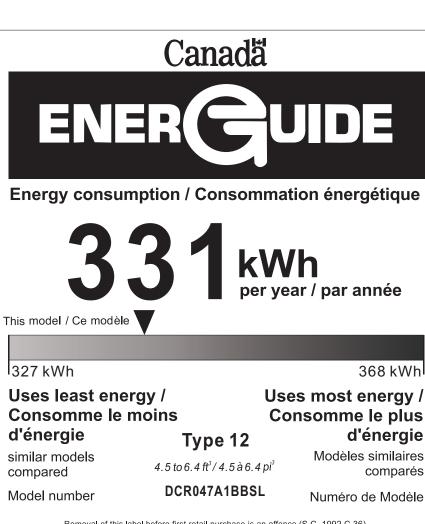

## DCR047A1BBSL

Removal of this label before first retail purchase is an offence (S.C. 1992, C.36) Enlever cette étiquette avant le premier achat au détail constitue une infraction (L.C. 1992, ch.36)

The ENERGY STAR® mark on this EnerGuide label signifies that this is an energy-efficient appliance.Its energy performance meets or exceeds the Government of Canada's high efficiency levels.Use the EnerGuide rating to determine how this appliance compares to other

368 kWh

comparés

La marque **ENERGY STAR**® sur cette étiquette ÉnerGuide signifie que l'appareil est éconergétique et que son rendement énergétique satisfait ou dépasse les niveaux de haute efficacité du gouvernement du Canada .Utilisez la cote ÉnerGuide afin de comparer le rendement de l'appareil avec celui d'autres modèles similaires.