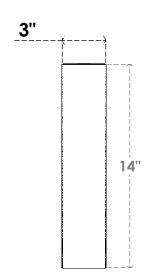

## ITEM NUMBER: BRCURO030X14000X14000TRARCPR

3"W X 14"D X 14"H TRADITIONAL ROUGH CEDAR WOODGRAIN OPEN TIMBERTHANE BRACE, PRIMED TAN

**SIDE PROFILE** 

**FRONT PROFILE** 

**ISOMETRIC** 

GENERATED DATE: 04/05/2023