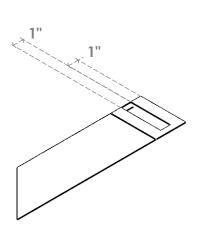

## ITEM NUMBER: BRCURO030X14000X14000TRARCPR

3"W X 14"D X 14"H TRADITIONAL ROUGH CEDAR WOODGRAIN OPEN TIMBERTHANE BRACE, PRIMED TAN

**SIDE PROFILE** 

**FRONT PROFILE** 

**ISOMETRIC** 

GENERATED DATE: 04/05/2023