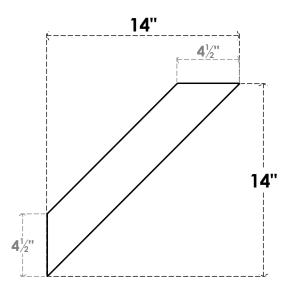

## ITEM NUMBER: BRCURO030X14000X14000TRARCPR

3"W X 14"D X 14"H TRADITIONAL ROUGH CEDAR WOODGRAIN OPEN TIMBERTHANE BRACE, PRIMED TAN

**SIDE PROFILE** 

**FRONT PROFILE** 

**ISOMETRIC** 

GENERATED DATE: 04/05/2023