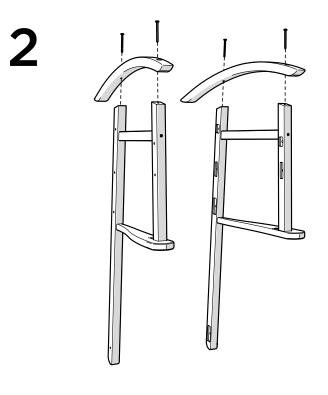

iture

## Having Trouble? ....

If you have questions or concerns regarding assembly instructions or missing parts, please contact us at **(877) 907-TREX** (8739) or email support@trexfurniture.com

#### Cleaning Tips

Keep your Trex Outdoor Furniture™ looking brand new:

#### For a quick clean:

Simply wipe down with soap and water.

#### For a deeper clean:

You'll need:

- » 1/3 bleach and 2/3 water solution
- » clean cloth
- » soft bristle brush

Wipe on solution with your cloth and let it sit on the lumber for a few minutes (this will not affect the color). Then, loosen any dirt and debris that may catch in surface grooves with a soft bristle brush; hose down to rinse.

trexfurniture.com

# **TOOLS**



for drill (included)





Some may find this easier to assemble with a friend.





Partially thread each screw into pilot holes by hand before fully tightening.