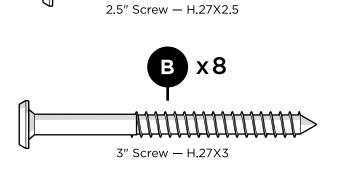

# **TOOLS**

for drill (included)

Some may find this easier to assemble with a friend.

Partially thread each screw into pilot holes by hand before fully tightening.