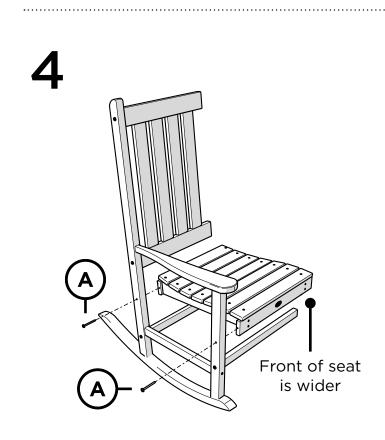

y instructions or missing parts, please contact us at **(877) 907-TREX** (8739) or email support@trexfurniture.com

#### Cleaning Tips

Keep your Trex Outdoor Furniture™ looking brand new:

#### For a quick clean:

Simply wipe down with soap and water.

#### For a deeper clean:

You'll need:

- » 1/3 bleach and 2/3 water solution
- » clean cloth
- » soft bristle brush

Wipe on solution with your cloth and let it sit on the lumber for a few minutes (this will not affect the color). Then, loosen any dirt and debris that may catch in surface grooves with a soft bristle brush; hose down to rinse.

trexfurniture.com

# **TOOLS**



for drill (included)





Some may find this easier to assemble with a friend.





Partially thread each screw into pilot holes by hand before fully tightening.