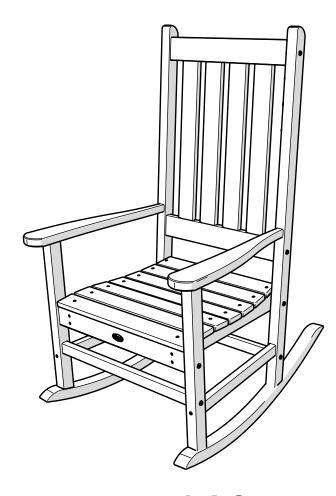

# **Assembly Instructions**



TXR140
Cape Cod Porch Rocking
Chair

## 20-Year Warranty

To view our full warranty, please visit trexfurniture.com/warranty

## Share your space .....

We love to see where our furniture ends up — snap a pic and share it with us on Facebook! facebook.com/trexfurniture

## Having Trouble? ....

If you have questions or concerns regarding assembly instructions or missing parts, please contact us at **(877) 907-TREX** (8739) or email support@trexfurniture.com

#### Cleaning Tips

Keep your Trex Outdoor Furniture™ looking brand new:

#### For a quick clean:

Simply wipe down with soap and water.

#### For a deeper clean:

You'll need:

- » 1/3 bleach and 2/3 water solution
- » clean cloth
- » soft bristle brush

Wipe on solution with your cloth and let it sit on the lumber for a few minutes