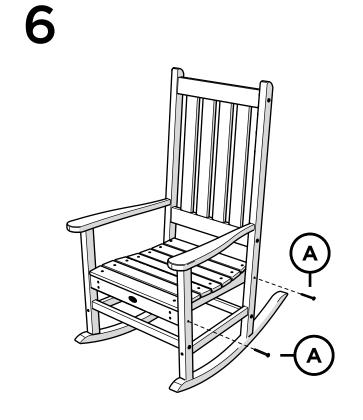

structions or missing parts, please contact us at **(877) 907-TREX** (8739) or email support@trexfurniture.com

#### Cleaning Tips

Keep your Trex Outdoor Furniture™ looking brand new:

#### For a quick clean:

Simply wipe down with soap and water.

#### For a deeper clean:

You'll need:

- » 1/3 bleach and 2/3 water solution
- » clean cloth
- » soft bristle brush

Wipe on solution with your cloth and let it sit on the lumber for a few minutes (this will not affect the color). Then, loosen any dirt and debris that may catch in surface grooves with a soft bristle brush; hose down to rinse.

trexfurniture.com

# **TOOLS**



for drill (included)





Some may find this easier to assemble with a friend.





Partially thread each screw into pilot holes by hand before fully tightening.