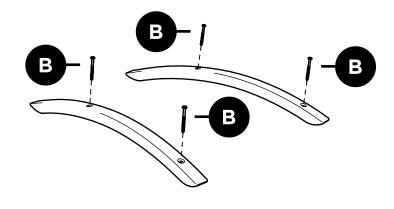

# **TOOLS**

for drill (included)

Some may find this easier to assemble with a friend.

Partially thread each screw into pilot holes by hand before fully tightening.