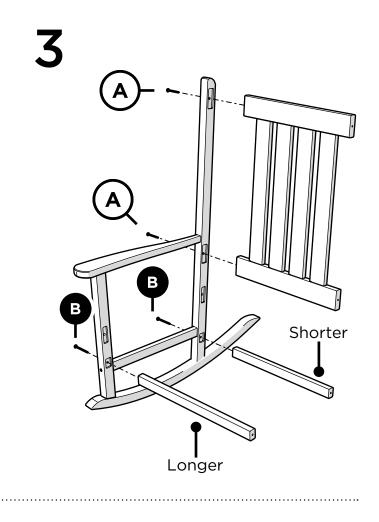

bly instructions or missing parts, please contact us at **(877) 907-TREX** (8739) or email support@trexfurniture.com

#### Cleaning Tips

Keep your Trex Outdoor Furniture™ looking brand new:

#### For a quick clean:

Simply wipe down with soap and water.

#### For a deeper clean:

You'll need:

- » 1/3 bleach and 2/3 water solution
- » clean cloth
- » soft bristle brush

Wipe on solution with your cloth and let it sit on the lumber for a few minutes (this will not affect the color). Then, loosen any dirt and debris that may catch in surface grooves with a soft bristle brush; hose down to rinse.

trexfurniture.com

# **TOOLS**



for drill (included)





Some may find this easier to assemble with a friend.





Partially thread each screw into pilot holes by hand before fully tightening.