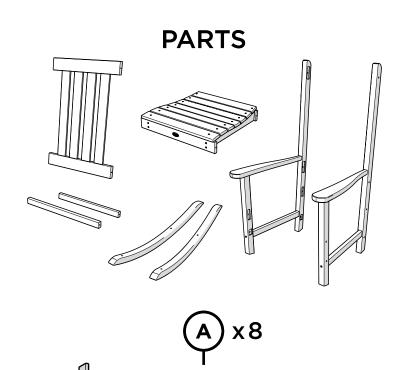

# **TOOLS**

for drill (included)

Some may find this easier to assemble with a friend.

Partially thread each screw into pilot holes by hand before fully tightening.