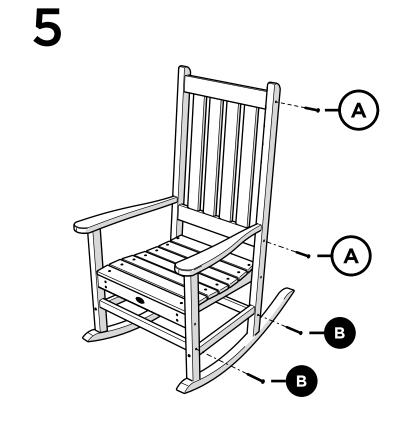

instructions or missing parts, please contact us at **(877) 907-TREX** (8739) or email support@trexfurniture.com

#### Cleaning Tips

Keep your Trex Outdoor Furniture™ looking brand new:

#### For a quick clean:

Simply wipe down with soap and water.

#### For a deeper clean:

You'll need:

- » 1/3 bleach and 2/3 water solution
- » clean cloth
- » soft bristle brush

Wipe on solution with your cloth and let it sit on the lumber for a few minutes (this will not affect the color). Then, loosen any dirt and debris that may catch in surface grooves with a soft bristle brush; hose down to rinse.

trexfurniture.com

# **TOOLS**



for drill (included)





Some may find this easier to assemble with a friend.





Partially thread each screw into pilot holes by hand before fully tightening.