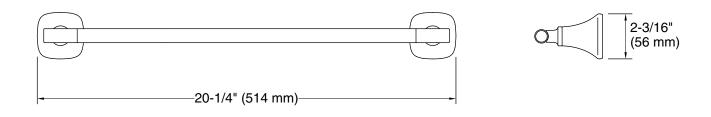

# Features

- 18" (457 mm) bar
- Coordinates with other products in the Rill collection

# **Technical Information**

All product dimensions are nominal. Material: Zinc, Stainless Steel