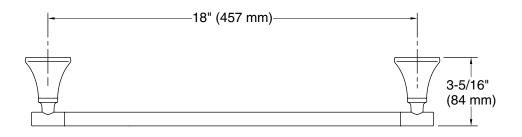

# Features

- 18" (457 mm) bar
- Coordinates with other products in the Rill collection

# **Technical Information**

All product dimensions are nominal. Material: Zinc, Stainless Steel