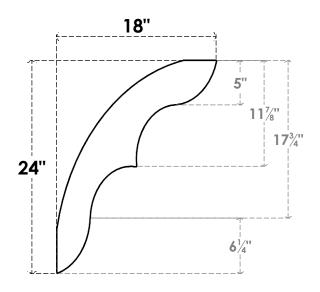

## ITEM NUMBER: BRCURO050X18000X24000OZKRCPR

5"W X 18"D X 24"H OZARK ROUGH CEDAR WOODGRAIN OPEN TIMBERTHANE BRACE, PRIMED TAN

**SIDE PROFILE** 

**FRONT PROFILE** 

**ISOMETRIC** 

GENERATED DATE: 04/05/2023

**EKENA MILLWORK** 2300 WEST MAIN ST. CLARKSVILLE, TX 75426 TOLL FREE: 866-607-0453 WWW.EKENAMILLWORK.COM