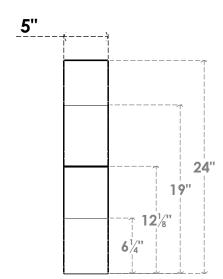

## ITEM NUMBER: BRCURO050X18000X24000OZKRCPR

5"W X 18"D X 24"H OZARK ROUGH CEDAR WOODGRAIN OPEN TIMBERTHANE BRACE, PRIMED TAN

**SIDE PROFILE** 

**FRONT PROFILE** 

**ISOMETRIC** 

GENERATED DATE: 04/05/2023

**EKENA MILLWORK** 2300 WEST MAIN ST. CLARKSVILLE, TX 75426 TOLL FREE: 866-607-0453 WWW.EKENAMILLWORK.COM