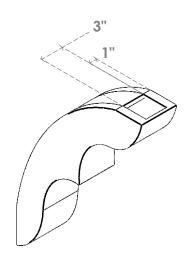

## ITEM NUMBER: BRCURO050X18000X24000OZKRCPR

5"W X 18"D X 24"H OZARK ROUGH CEDAR WOODGRAIN OPEN TIMBERTHANE BRACE, PRIMED TAN

**SIDE PROFILE** 

**FRONT PROFILE** 

**ISOMETRIC** 

GENERATED DATE: 04/05/2023

**EKENA MILLWORK** 2300 WEST MAIN ST. CLARKSVILLE, TX 75426 TOLL FREE: 866-607-0453 WWW.EKENAMILLWORK.COM