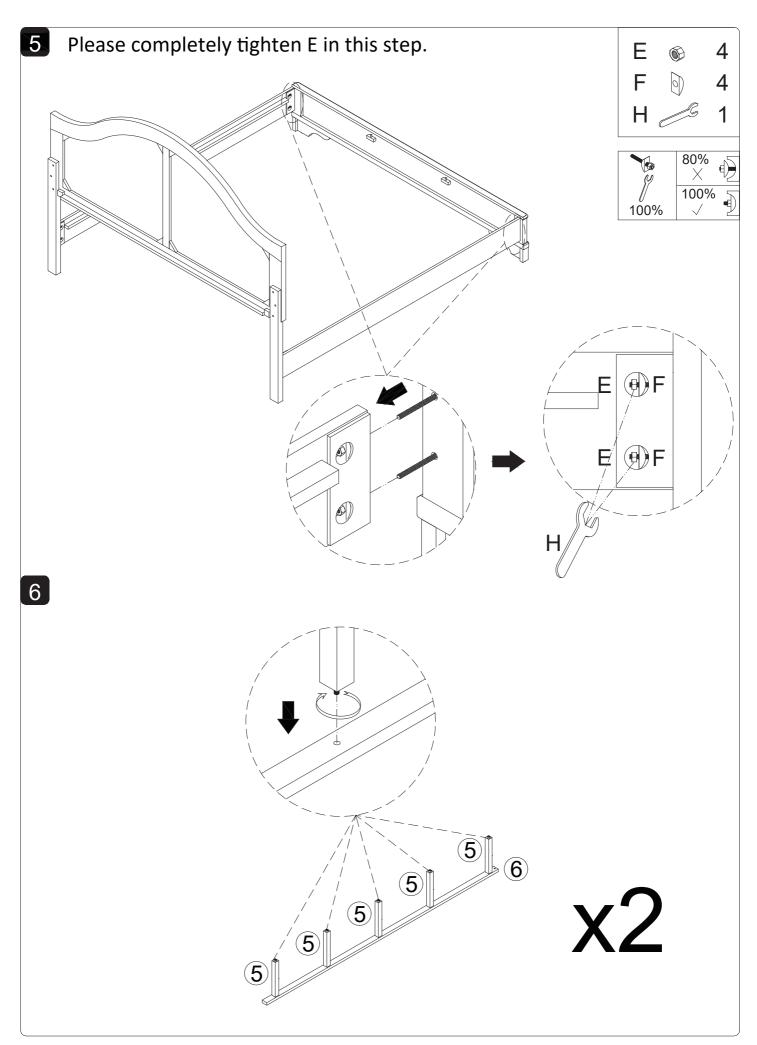

#### Parts and hardware list :

- o Make sure all parts are in the package.
- o "+" in below list indicates that additional pieces are replacement parts.

#### Hardware list

| A x 6+1pcs                                         | B x 6+1pcs              | C x 6+1pcs       | D x 8+1pcs                                                                                                                                                                                                                                                                                                                                                                                                                                                                                                                                                                                                                                                                                                                                                                                                                                                                                                                                                                                                                                                                                                                                                                                                                                                                                                                                                                                                                                                                                                                                                                                                                                                                                                                                                                                                                                                                                                                                                                                                                                                                                                                     | E x 8+1pcs   |
|----------------------------------------------------|-------------------------|------------------|--------------------------------------------------------------------------------------------------------------------------------------------------------------------------------------------------------------------------------------------------------------------------------------------------------------------------------------------------------------------------------------------------------------------------------------------------------------------------------------------------------------------------------------------------------------------------------------------------------------------------------------------------------------------------------------------------------------------------------------------------------------------------------------------------------------------------------------------------------------------------------------------------------------------------------------------------------------------------------------------------------------------------------------------------------------------------------------------------------------------------------------------------------------------------------------------------------------------------------------------------------------------------------------------------------------------------------------------------------------------------------------------------------------------------------------------------------------------------------------------------------------------------------------------------------------------------------------------------------------------------------------------------------------------------------------------------------------------------------------------------------------------------------------------------------------------------------------------------------------------------------------------------------------------------------------------------------------------------------------------------------------------------------------------------------------------------------------------------------------------------------|--------------|
| CBC Bolt: 1/4*38                                   | Spring Lock Washer: 1/4 | Flat Washer: 1/4 | Full thread bolt 5/16*80                                                                                                                                                                                                                                                                                                                                                                                                                                                                                                                                                                                                                                                                                                                                                                                                                                                                                                                                                                                                                                                                                                                                                                                                                                                                                                                                                                                                                                                                                                                                                                                                                                                                                                                                                                                                                                                                                                                                                                                                                                                                                                       | Hex Nut 5/16 |
| (a) (b) (b) (c) (c) (c) (c) (c) (c) (c) (c) (c) (c |                         |                  |                                                                                                                                                                                                                                                                                                                                                                                                                                                                                                                                                                                                                                                                                                                                                                                                                                                                                                                                                                                                                                                                                                                                                                                                                                                                                                                                                                                                                                                                                                                                                                                                                                                                                                                                                                                                                                                                                                                                                                                                                                                                                                                                |              |
| F x 8+1pcs                                         | G x 1pc                 | Hx 1pcs          | I x 40+4pcs                                                                                                                                                                                                                                                                                                                                                                                                                                                                                                                                                                                                                                                                                                                                                                                                                                                                                                                                                                                                                                                                                                                                                                                                                                                                                                                                                                                                                                                                                                                                                                                                                                                                                                                                                                                                                                                                                                                                                                                                                                                                                                                    |              |
| Half Moon Washer: 5/16                             | Allen Wrench L60*4      | Wrench 12*90     | Wood Screw 8*25                                                                                                                                                                                                                                                                                                                                                                                                                                                                                                                                                                                                                                                                                                                                                                                                                                                                                                                                                                                                                                                                                                                                                                                                                                                                                                                                                                                                                                                                                                                                                                                                                                                                                                                                                                                                                                                                                                                                                                                                                                                                                                                |              |
|                                                    |                         |                  | Summer of the state of the stat |              |
| TOOLS REQUIRED (NOT PROVIDED)                      |                         |                  |                                                                                                                                                                                                                                                                                                                                                                                                                                                                                                                                                                                                                                                                                                                                                                                                                                                                                                                                                                                                                                                                                                                                                                                                                                                                                                                                                                                                                                                                                                                                                                                                                                                                                                                                                                                                                                                                                                                                                                                                                                                                                                                                |              |