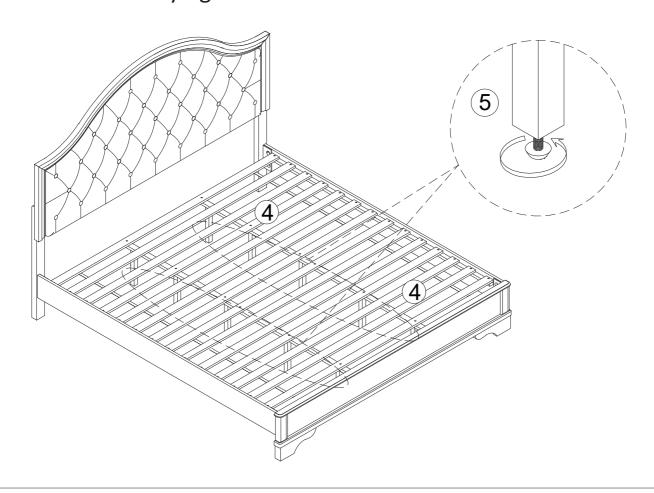

### TOOLS REQUIRED (NOT PROVIDED) Cross-head screwdriver

Adjust the leveling feet of the legs 5 to ensure all slats 4 are leveled and staying at the same level.