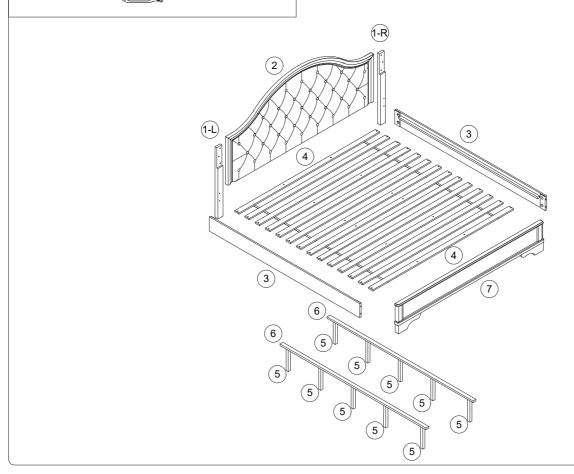

### TOOLS REQUIRED (NOT PROVIDED) Cross-head screwdriver

Adjust the leveling feet of the legs 5 to ensure all slats 4 are leveled and staying at the same level.