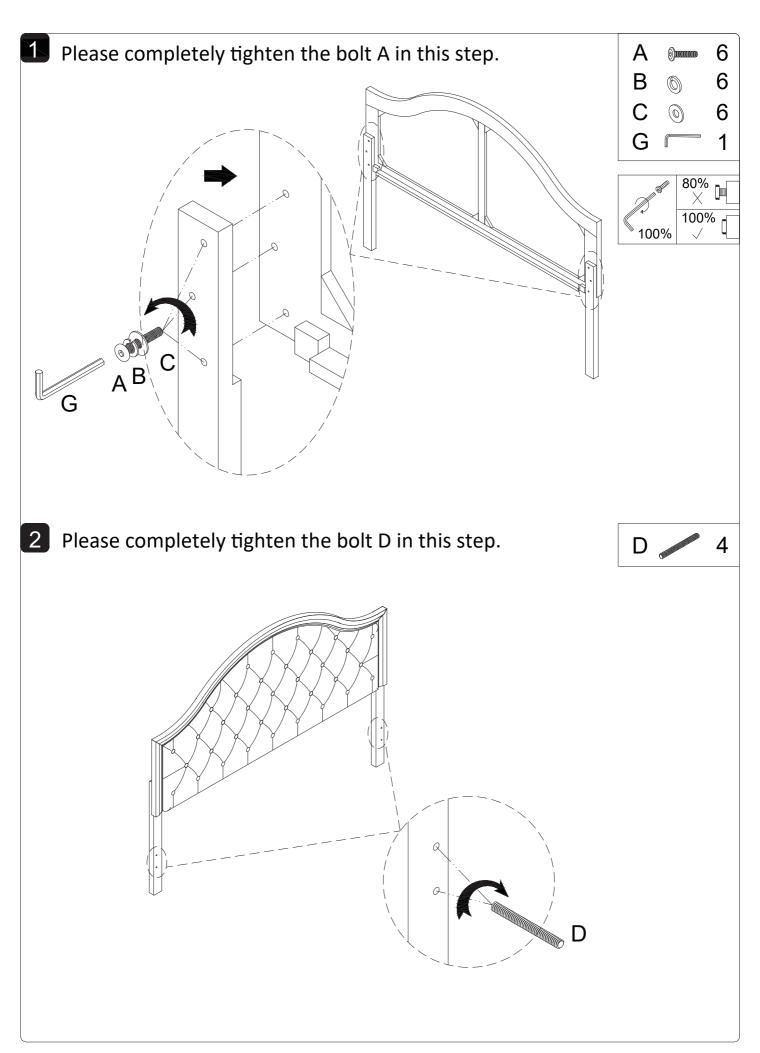

#### Hardware list

| A x 6+1pcs                                         | B x 6+1pcs              | C x 6+1pcs       | D x 8+1pcs                                                                                                                                                                                                                                                                                                                                                                                                                                                                                                                                                                                                                                                                                                                                                                                                                                                                                                                                                                                                                                                                                                                                                                                                                                                                                                                                                                                                                                                                                                                                                                                                                                                                                                                                                                                                                                                                                                                                                                                                                                                                                                                     | E x 8+1pcs   |
|----------------------------------------------------|-------------------------|------------------|--------------------------------------------------------------------------------------------------------------------------------------------------------------------------------------------------------------------------------------------------------------------------------------------------------------------------------------------------------------------------------------------------------------------------------------------------------------------------------------------------------------------------------------------------------------------------------------------------------------------------------------------------------------------------------------------------------------------------------------------------------------------------------------------------------------------------------------------------------------------------------------------------------------------------------------------------------------------------------------------------------------------------------------------------------------------------------------------------------------------------------------------------------------------------------------------------------------------------------------------------------------------------------------------------------------------------------------------------------------------------------------------------------------------------------------------------------------------------------------------------------------------------------------------------------------------------------------------------------------------------------------------------------------------------------------------------------------------------------------------------------------------------------------------------------------------------------------------------------------------------------------------------------------------------------------------------------------------------------------------------------------------------------------------------------------------------------------------------------------------------------|--------------|
| CBC Bolt: 1/4*38                                   | Spring Lock Washer: 1/4 | Flat Washer: 1/4 | Full thread bolt 5/16*80                                                                                                                                                                                                                                                                                                                                                                                                                                                                                                                                                                                                                                                                                                                                                                                                                                                                                                                                                                                                                                                                                                                                                                                                                                                                                                                                                                                                                                                                                                                                                                                                                                                                                                                                                                                                                                                                                                                                                                                                                                                                                                       | Hex Nut 5/16 |
| (a) (b) (b) (c) (c) (c) (c) (c) (c) (c) (c) (c) (c |                         |                  |                                                                                                                                                                                                                                                                                                                                                                                                                                                                                                                                                                                                                                                                                                                                                                                                                                                                                                                                                                                                                                                                                                                                                                                                                                                                                                                                                                                                                                                                                                                                                                                                                                                                                                                                                                                                                                                                                                                                                                                                                                                                                                                                |              |
| F x 8+1pcs                                         | G x 1pc                 | Hx 1pcs          | I x 40+4pcs                                                                                                                                                                                                                                                                                                                                                                                                                                                                                                                                                                                                                                                                                                                                                                                                                                                                                                                                                                                                                                                                                                                                                                                                                                                                                                                                                                                                                                                                                                                                                                                                                                                                                                                                                                                                                                                                                                                                                                                                                                                                                                                    |              |
| Half Moon Washer: 5/16                             | Allen Wrench L60*4      | Wrench 12*90     | Wood Screw 8*25                                                                                                                                                                                                                                                                                                                                                                                                                                                                                                                                                                                                                                                                                                                                                                                                                                                                                                                                                                                                                                                                                                                                                                                                                                                                                                                                                                                                                                                                                                                                                                                                                                                                                                                                                                                                                                                                                                                                                                                                                                                                                                                |              |
|                                                    |                         |                  | Summer of the state of the stat |              |
| TOOLS REQUIRED (NOT PROVIDED)                      |                         |                  |                                                                                                                                                                                                                                                                                                                                                                                                                                                                                                                                                                                                                                                                                                                                                                                                                                                                                                                                                                                                                                                                                                                                                                                                                                                                                                                                                                                                                                                                                                                                                                                                                                                                                                                                                                                                                                                                                                                                                                                                                                                                                                                                |              |