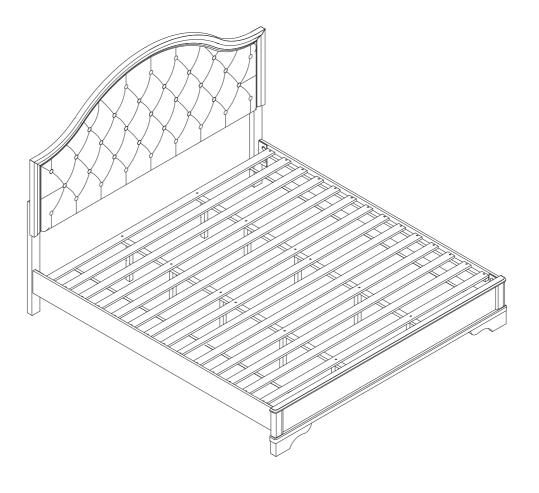

#### Parts and hardware list :

- o Make sure all parts are in the package.
- o "+" in below list indicates that additional pieces are replacement parts.

#### Parts list