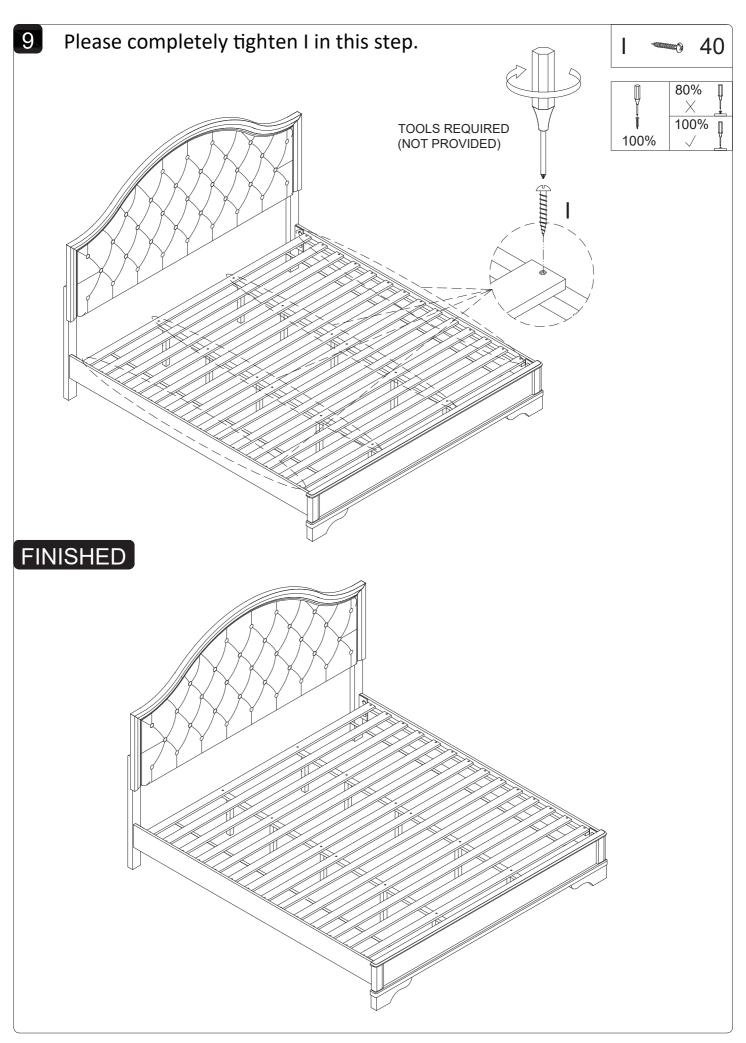

### TOOLS REQUIRED (NOT PROVIDED) Cross-head screwdriver

Adjust the leveling feet of the legs 5 to ensure all slats 4 are leveled and staying at the same level.