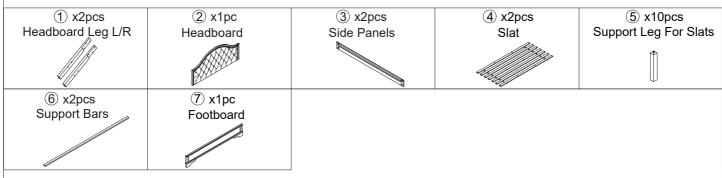

#### Parts and hardware list :

- o Make sure all parts are in the package.
- o "+" in below list indicates that additional pieces are replacement parts.

#### Parts list