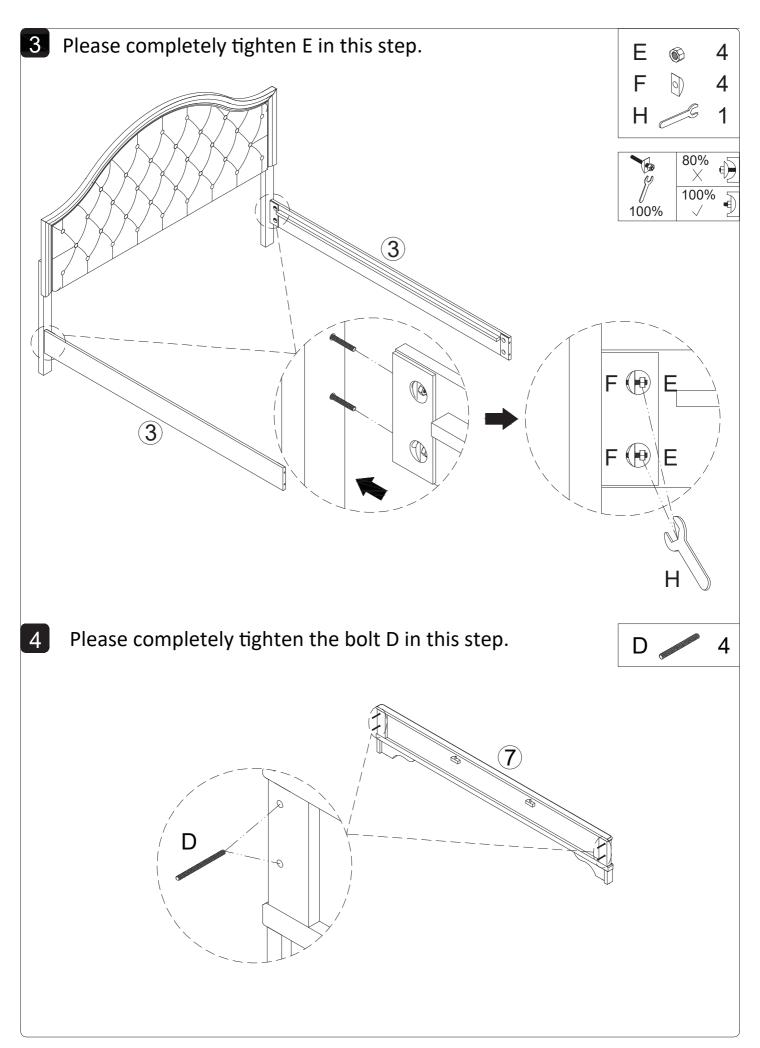

#### Parts and hardware list :

- o Make sure all parts are in the package.
- o "+" in below list indicates that additional pieces are replacement parts.

#### Hardware list

| A x 6+1pcs                                         | B x 6+1pcs              | C x 6+1pcs       | D x 8+1pcs                                                                                                                                                                                                                                                                                                                                                                                                                                                                                                                                                                                                                                                                                                                                                                                                                                                                                                                                                                                                                                                                                                                                                                                                                                                                                                                                                                                                                                                                                                                                                                                                                                                                                                                                                                                                                                                                                                                                                                                                                                                                                                                     | E x 8+1pcs   |
|----------------------------------------------------|-------------------------|------------------|--------------------------------------------------------------------------------------------------------------------------------------------------------------------------------------------------------------------------------------------------------------------------------------------------------------------------------------------------------------------------------------------------------------------------------------------------------------------------------------------------------------------------------------------------------------------------------------------------------------------------------------------------------------------------------------------------------------------------------------------------------------------------------------------------------------------------------------------------------------------------------------------------------------------------------------------------------------------------------------------------------------------------------------------------------------------------------------------------------------------------------------------------------------------------------------------------------------------------------------------------------------------------------------------------------------------------------------------------------------------------------------------------------------------------------------------------------------------------------------------------------------------------------------------------------------------------------------------------------------------------------------------------------------------------------------------------------------------------------------------------------------------------------------------------------------------------------------------------------------------------------------------------------------------------------------------------------------------------------------------------------------------------------------------------------------------------------------------------------------------------------|--------------|
| CBC Bolt: 1/4*38                                   | Spring Lock Washer: 1/4 | Flat Washer: 1/4 | Full thread bolt 5/16*80                                                                                                                                                                                                                                                                                                                                                                                                                                                                                                                                                                                                                                                                                                                                                                                                                                                                                                                                                                                                                                                                                                                                                                                                                                                                                                                                                                                                                                                                                                                                                                                                                                                                                                                                                                                                                                                                                                                                                                                                                                                                                                       | Hex Nut 5/16 |
| (a) (b) (b) (c) (c) (c) (c) (c) (c) (c) (c) (c) (c |                         |                  |                                                                                                                                                                                                                                                                                                                                                                                                                                                                                                                                                                                                                                                                                                                                                                                                                                                                                                                                                                                                                                                                                                                                                                                                                                                                                                                                                                                                                                                                                                                                                                                                                                                                                                                                                                                                                                                                                                                                                                                                                                                                                                                                |              |
| F x 8+1pcs                                         | G x 1pc                 | Hx 1pcs          | I x 40+4pcs                                                                                                                                                                                                                                                                                                                                                                                                                                                                                                                                                                                                                                                                                                                                                                                                                                                                                                                                                                                                                                                                                                                                                                                                                                                                                                                                                                                                                                                                                                                                                                                                                                                                                                                                                                                                                                                                                                                                                                                                                                                                                                                    |              |
| Half Moon Washer: 5/16                             | Allen Wrench L60*4      | Wrench 12*90     | Wood Screw 8*25                                                                                                                                                                                                                                                                                                                                                                                                                                                                                                                                                                                                                                                                                                                                                                                                                                                                                                                                                                                                                                                                                                                                                                                                                                                                                                                                                                                                                                                                                                                                                                                                                                                                                                                                                                                                                                                                                                                                                                                                                                                                                                                |              |
|                                                    |                         |                  | Summer of the state of the stat |              |
| TOOLS REQUIRED (NOT PROVIDED)                      |                         |                  |                                                                                                                                                                                                                                                                                                                                                                                                                                                                                                                                                                                                                                                                                                                                                                                                                                                                                                                                                                                                                                                                                                                                                                                                                                                                                                                                                                                                                                                                                                                                                                                                                                                                                                                                                                                                                                                                                                                                                                                                                                                                                                                                |              |