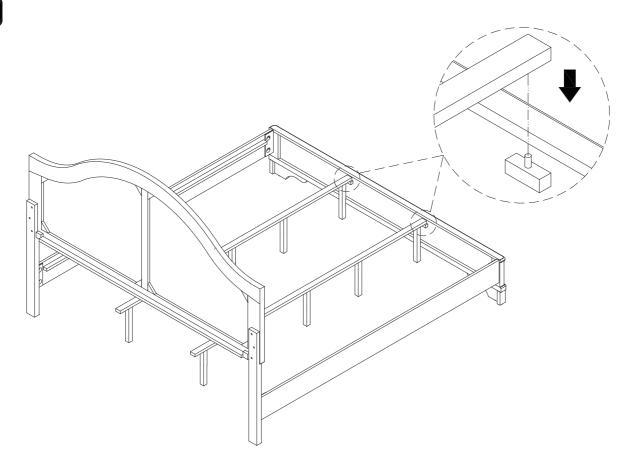

### TOOLS REQUIRED (NOT PROVIDED) Cross-head screwdriver

Adjust the leveling feet of the legs 5 to ensure all slats 4 are leveled and staying at the same level.