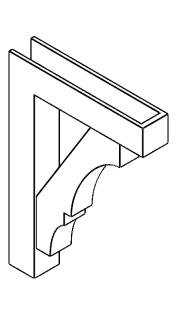

## ITEM NUMBER: BKTP03X16X22BOA05

3"W X 16"D X 22"H X 3"T BALBOA ARCHITECTURAL GRADE PVC OPEN BRACKET, BLOCK TOP AND BACK, 2 1/2"W CLOSED BRACE

**SIDE PROFILE** 

**FRONT PROFILE** 

**ISOMETRIC** 

GENERATED DATE: 03/21/2024