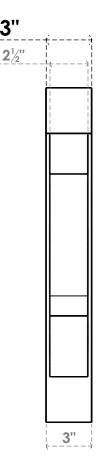

## ITEM NUMBER: BKTP03X16X22BOA05

3"W X 16"D X 22"H X 3"T BALBOA ARCHITECTURAL GRADE PVC OPEN BRACKET, BLOCK TOP AND BACK, 2 1/2"W CLOSED BRACE

**SIDE PROFILE** 

**FRONT PROFILE** 

**ISOMETRIC** 

GENERATED DATE: 03/21/2024