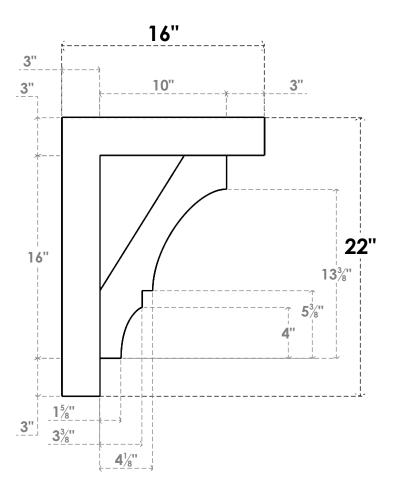

## ITEM NUMBER: BKTP03X16X22BOA05

3"W X 16"D X 22"H X 3"T BALBOA ARCHITECTURAL GRADE PVC OPEN BRACKET, BLOCK TOP AND BACK, 2 1/2"W CLOSED BRACE

**SIDE PROFILE** 

**FRONT PROFILE** 

**ISOMETRIC** 

GENERATED DATE: 03/21/2024