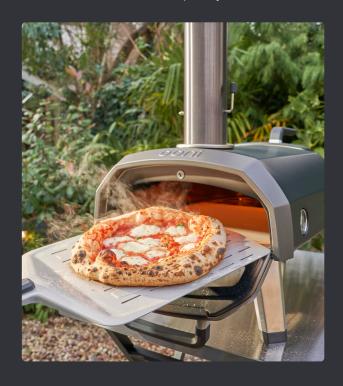

## **Ooni Karu 12G**

Multi-Fuel Pizza Oven

Dimensions (product)

Weight (product)

72 x 42 x 77 cm

15.3 kg

28.3 x 16.5x 30.3 inches

33.6 lb

- The ultimate pizza-making experience

  Cook a range of pizza types including the classic

  Neapolitan-style, as well as meat, fish and vegetables.
- Convenient glass door with ClearView<sup>TM</sup> technology The insulated door lets you keep an eye on your pizza without opening the door and releasing heat.
- Integrated Thermometer
   Monitor Ooni Karu 12G's ambient temperature for the perfect bake, every time.
- Portable and Powerful
   Ooni Karu 12G combines optimum performance with the freedom to use the oven on the go.
- Multiple fuel options
   Change your fuel anytime: choose wood or charcoal for a traditional experience, or use gas\* for convenient fuss-free cooking.
- Performance driven design
   Ooni Karu 12G stays hotter for longer with increased heat retention and insulation.