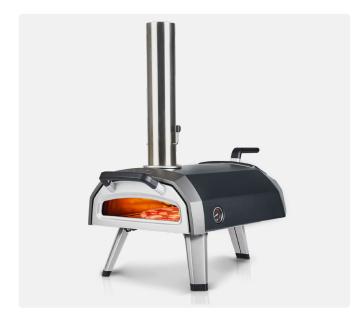

## **Ooni Karu 12G**

Multi-Fuel Pizza Oven

Dimensions (product)

Weight (product)

72 x 42 x 77 cm

15.3 kg

28.3 x 16.5x 30.3 inches

33.6 lb

- The ultimate pizza-making experience

  Cook a range of pizza types including the classic

  Neapolitan-style, as well as meat, fish and vegetables.
- Convenient glass door with ClearView<sup>TM</sup> technology The insulated door lets you keep an eye on your pizza without opening the door and releasing heat.
- Integrated Thermometer
   Monitor Ooni Karu 12G's ambient temperature for the perfect bake, every time.
- Portable and Powerful
   Ooni Karu 12G combines optimum performance with the freedom to use the oven on the go.
- Multiple fuel options
   Change your fuel anytime: choose wood or charcoal for a traditional experience, or use gas\* for convenient fuss-free cooking.
- Performance driven design
   Ooni Karu 12G stays hotter for longer with increased heat retention and insulation.