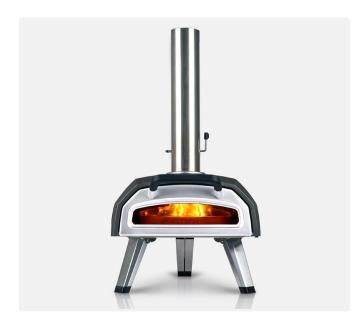

## **Ooni Karu 12G**

Multi-Fuel Pizza Oven

Dimensions (product)

Weight (product)

72 x 42 x 77 cm

15.3 kg

28.3 x 16.5x 30.3 inches

33.6 lb

- The ultimate pizza-making experience

  Cook a range of pizza types including the classic

  Neapolitan-style, as well as meat, fish and vegetables.
- Convenient glass door with ClearView<sup>TM</sup> technology The insulated door lets you keep an eye on your pizza without opening the door and releasing heat.
- Integrated Thermometer
   Monitor Ooni Karu 12G's ambient temperature for the perfect bake, every time.
- Portable and Powerful
   Ooni Karu 12G combines optimum performance with the freedom to use the oven on the go.
- Multiple fuel options
   Change your fuel anytime: choose wood or charcoal for a traditional experience, or use gas\* for convenient fuss-free cooking.
- Performance driven design
   Ooni Karu 12G stays hotter for longer with increased heat retention and insulation.