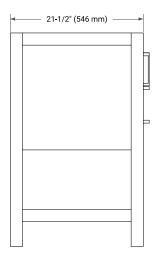

# **BASE CABINET DIMENSIONS**

48" W x 21.5" D x 34.5" H



### **FEATURES**

- · Solid wood frame & plywood panels
- · Dovetail drawers and joints
- · Soft closing doors & drawers

### HARDWARE FINISHES\*



\*Hardware comes preinstalled with the illustrated option.

Other finishes are available on our online store if you prefer a different one.

# **AVAILABLE COLORS**



### **FRONT VIEW**



### SIDE VIEW



### **PLAN VIEW**



# 5-1/8" (130 mm) 10-1/3" (262 mm) 4" (100 mm) 2" (50 mm) 4" (100 mm)



# **OVERALL DIMENSIONS**

49" W x 22" D x 0.75" H

## **COUNTERTOP OPTIONS**



Carrara Marble

# **FEATURES**

- Solid countertop with mitered edges & seams
- Undermount white oval sink
- Pre-drilled for 8" widespread faucet

### **INCLUDED**

- Countertop
- Matching Backsplash
- Oval Sink

# COUNTERTOP PLAN VIEW

# 49" (1245 mm) 2-1/2" (63.5 mm) 8" (204 mm) 1-3/8" (35 mm) 4" (102 mm) 24-1/2" (622.5 mm)

### **EDGE SIDE VIEW**



# THREE DIMENSIONAL COUNTERTOP VIEW