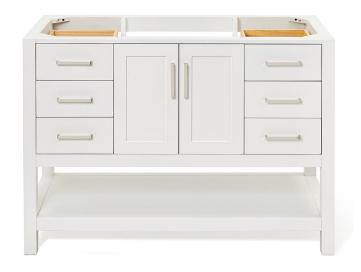

# **BASE CABINET DIMENSIONS**

48" W x 21.5" D x 34.5" H

### **FEATURES**

- · Solid wood frame & plywood panels
- · Dovetail drawers and joints
- · Soft closing doors & drawers