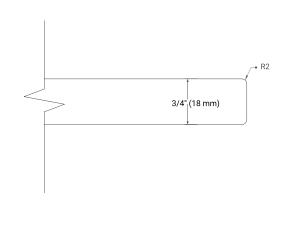

oints
- · Soft closing doors & drawers

### HARDWARE FINISHES\*



\*Hardware comes preinstalled with the illustrated option.

Other finishes are available on our online store if you prefer a different one.

# **AVAILABLE COLORS**



### **FRONT VIEW**



### SIDE VIEW



### **PLAN VIEW**



# 5-1/8" (130 mm) 10-1/3" (262 mm) 4" (100 mm) 2" (50 mm) 4" (100 mm)



# **OVERALL DIMENSIONS**

49" W x 22" D x 0.75" H

## **COUNTERTOP OPTIONS**



Carrara Marble

# **FEATURES**

- Solid countertop with mitered edges & seams
- Undermount white oval sink
- Pre-drilled for 8" widespread faucet

### **INCLUDED**

- Countertop
- Matching Backsplash
- Oval Sink

# COUNTERTOP PLAN VIEW

# 49" (1245 mm) 2-1/2" (63.5 mm) 8" (204 mm) 1-3/8" (35 mm) 4" (102 mm) 24-1/2" (622.5 mm)

### **EDGE SIDE VIEW**



# THREE DIMENSIONAL COUNTERTOP VIEW