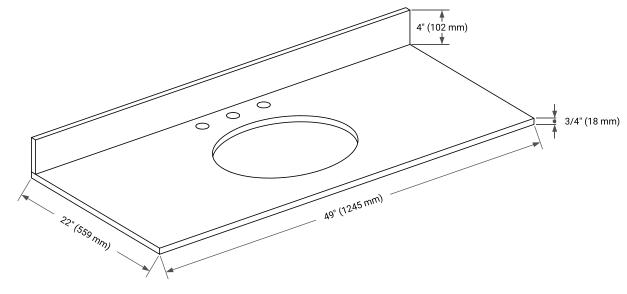

# THREE DIMENSIONAL COUNTERTOP VIEW

# **OVERALL DIMENSIONS**

49" W x 22" D x 0.75" H