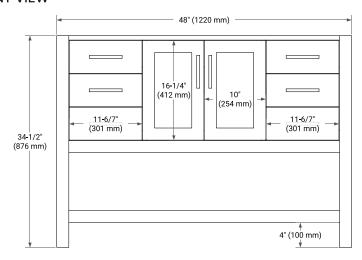

### **FRONT VIEW**

### **PLAN VIEW**

# 5-1/8" (130 mm) 10-1/3" (262 mm) 4" (100 mm) 2" (50 mm) 4" (100 mm)