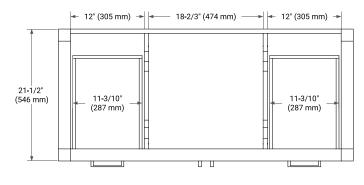

# **BASE CABINET DIMENSIONS**

48" W x 21.5" D x 34.5" H



### **FEATURES**

- · Solid wood frame & plywood panels
- · Dovetail drawers and joints
- · Soft closing doors & drawers

### HARDWARE FINISHES\*



\*Hardware comes preinstalled with the illustrated option.

Other finishes are available on our online store if you prefer a different one.

# **AVAILABLE COLORS**



### **FRONT VIEW**



### SIDE VIEW



### **PLAN VIEW**



# 5-1/8" (130 mm) 10-1/3" (262 mm) 4" (100 mm) 2" (50 mm) 4" (100 mm)



# **OVERALL DIMENSIONS**

49" W x 22" D x 0.75" H

## **COUNTERTOP OPTIONS**



Carrara Marble

# **FEATURES**

- Solid countertop with mitered edges & seams
- Undermount white oval sink
- Pre-drilled for 8" widespread faucet

### **INCLUDED**

- Countertop
- Matching Backsplash
- Oval Sink

# COUNTERTOP PLAN VIEW

# 49" (1245 mm) 2-1/2" (63.5 mm) 8" (204 mm) 1-3/8" (35 mm) 4" (102 mm) 24-1/2" (622.5 mm)

### **EDGE SIDE VIEW**



# THREE DIMENSIONAL COUNTERTOP VIEW