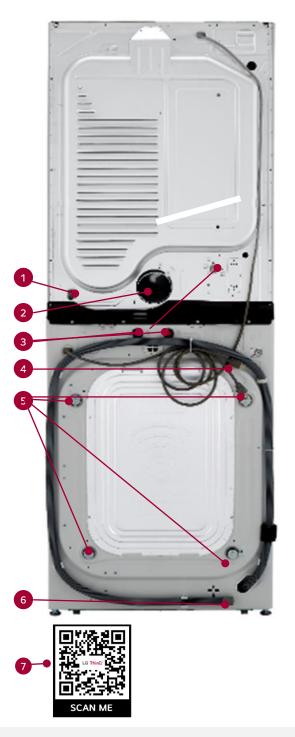

#### Follow Delivery Day Install Steps

- 1 Install Gas Line
- 2 Install Ducting for Exhaust Vent Outlet
- Install 3 Hoses for Hot and Cold Water Inlets and Dryer for Steam
- 4 Plug 2 power cords for both Washer & Dryer into 120V, 15-Amp Outlet\*
- 5 Remove 4 Shipping Bolts prior to Installation
- 6 Install Drain Hose
- 7 Activate **ThinQ Care** Download the LG ThinQ<sup>®</sup> App to activate ThinQ Care.