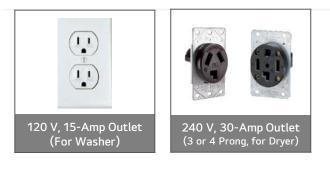

## Gas Requirements

## **Electric Requirements**

**IMPORTANT!** For Electric Dryers, customers need to know whether they have a **3-prong or a 4-prong outlet** to purchase the correct cord. Most electric power cords are 4-6 ft long. Be sure to purchase a cord long enough to reach from the top of the dryer to the outlet.