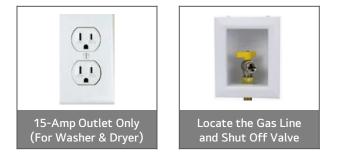

### Measure First & Confirm Fuel Type

- Watch Measure First Video
- □ Confirm 120V, 15-Amp Outlet (For Washer)
- Locate the Gas Line and Shut Off Valve
- Find the Water Line and Shut Off Valve

120V Outlet

Gas Line Water Line