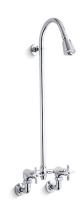

### **Features**

- Brass valve bodies.
- Valvet® valves.
- Includes four-arm handles, showerhead, and wall-mount bracket