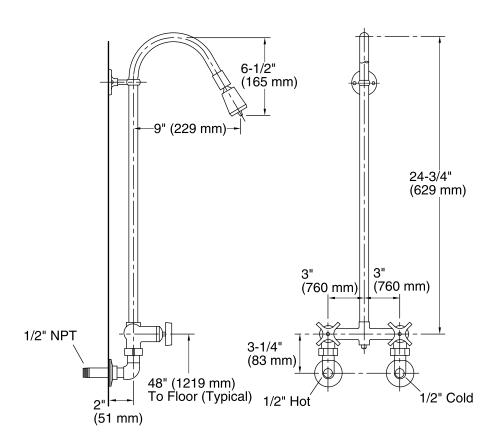

# Installation

For 6" (152 mm) centers.

# **Technical Information**

All product dimensions are nominal.