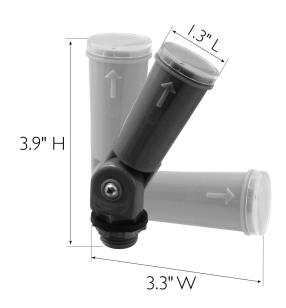

PRODUCTION DIMENSIONS: 3.9" H x 1.3" L x 3.3" D

WEIGHT: .13 lbs.

6" WIRE LENGTH LEAD:

WIRE SIZE MAX: AWG#16,150°

THREADED STEM SIZE: 1/2" SENSOR TIME DELAY: Instant on: 30 - 120 seconds off

FAIL MODE: On **ACTIVATION ON:** 1.0 fc **ACTIVATION OFF:** 1.5 fc