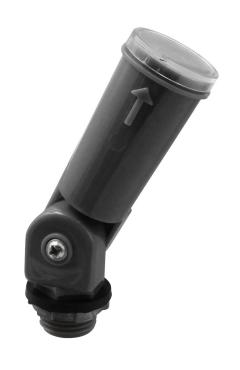

## Swivel Mount Outdoor Photocontrol

## **SPECIFICATIONS**

PHOTOCONTROL TYPE: Electronic

APPLICATION COMPATIBILITIES: LED; Incandescent; HID

PHOTOCONTROL STYLE: Swivel Mount PHOTOCONTROL SENSOR LOCATION: Top

**HOUSING MATERIAL:** Polycarbonate