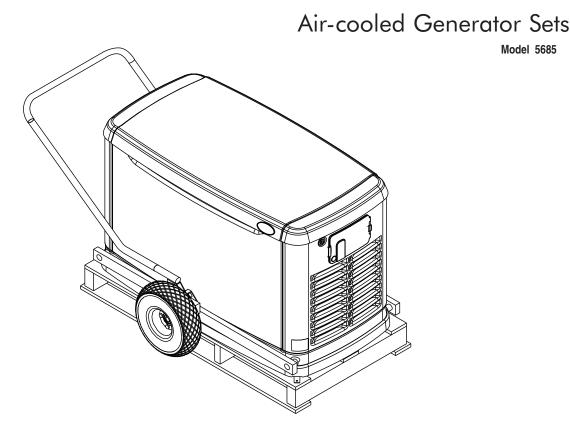

## STANDBY GENERATOR ACCESSORIES **Generator Transport Cart**

Model 5685

## **DESCRIPTION:**

The Generator Transport Cart is designed to allow a single individual to move and position any of the air cooled generators without the need for additional people or equipment. By attaching the cart to the generator through the lifting holes, the generator is lifted from the Crossba palate by leverage and is easily wheeled to the appropriate location for final setting. Arm extensions \*This Cart is compatible with any of the air cooled product. Lifting rods JARDIAI by Generac Power Systems, Inc. Side supports with wheel assemblies