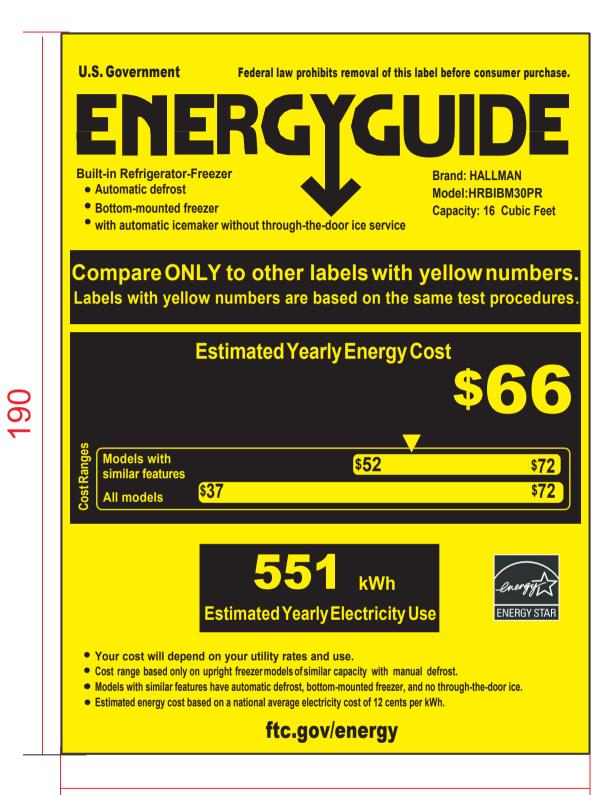

## ENER GUIDE

Energy consumption / Consommation énergétique

This model / Ce modèle

470 kWh

d'énergie

compared

Similar models

Uses least energy /

Consomme le moins

599 kWh Uses most energy /

Consomme le plus Type 5I-BI d'énergie

6.5 to 8.4 ft<sup>3</sup>

14.5 to 16.4 ft 314,5 à 16,4 pi 3

Modèles similaires comparés

HRBIBM30PR Model number

Numéro du modèle